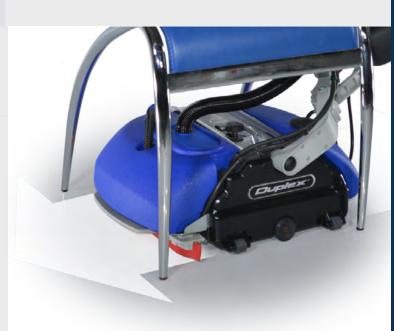

# Right to the wall cleaning

Portable and manouverable.

With its unique, in-built side wheels with offset brushes, this robust floor cleaner will clean up to the very edge where the floor meets the wall.

The in-built side wheels allow the user to simply pull back the handle and wheel like a trolley.

# **Dual-direction cleaning**

The design and versatility of the Duplex Lithium Evolve allows bi-directional cleaning.

With the brushes working to the edge on one side, a fluid movement to change handle position allows cleaning up to every edge without having to lift or turn the machine.