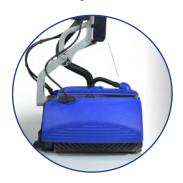

### **FEATURES**

- Cleans vinyl floors, tile and grout, safety floors, short piled carpet floors
- ✓ Sweeps
- Scrubs
- Dries
- ✓ Covers 1000 square metre per hour
- 1 hour running
- ✓ 3,5 hours recharge
- Change over battery
- ✓ 4 litre of water 1000 square metre cleaning
- Cleans right to the edge
- Cleans forward and backwards
- Bi-directional handle
- Transport wheels
- 15 kg empty weight
- 380mm wide cleaning path.

### **Technical Features**

| Brush width                     | mm     | 320         |
|---------------------------------|--------|-------------|
| Cleaning solution tank capacity | litres | 4           |
| Coverage                        | m2/h   | 1000        |
| Empty weight                    | kg     | 15          |
| Battery run time                | h      | 1           |
| Universal battery charger       | V      | 110/115/240 |