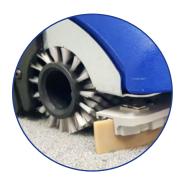

# Right to the wall cleaning

Portable and manouverable.

With its unique, in-built side wheels with offset brushes, this robust floor cleaner will clean up to the very edge where the floor meets the wall.

The in-built side wheels allow the user to simply pull back the handle and wheel like a trolley.