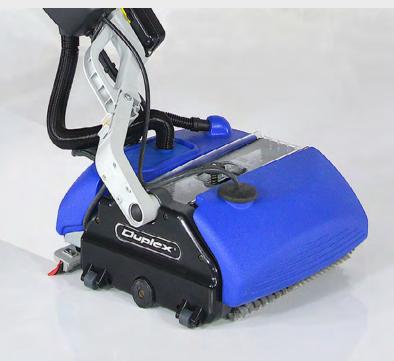

### It's All about Productivity.

Duplex Lithium Evolve has been designed to provide maximum productivity: The Sweeping action saves time by not having to pre-sweep the floor and at the same time ensures better drying compared to traditional machines by protecting the squeegee from solid objects. The dual counter-rotating cylindrical brushes ensure a high level of cleaning on all types of floor and a significantly higher performance compared to machines that use discs or a single cylindrical brush. The bi-directional squeegee makes the machine highly flexible as it can dry even in confined spaces.

### **FEATURES**

- Cleans vinyl floors, tile and grout, safety floors, short piled carpet floors
- ✓ Sweeps
- Scrubs
- Dries
- ✓ Covers 1000 square metre per hour
- 1 hour running
- ✓ 3,5 hours recharge
- Change over battery
- ✓ 4 litre of water 1000 square metre cleaning
- Cleans right to the edge
- Cleans forward and backwards
- Bi-directional handle
- Transport wheels
- 15 kg empty weight
- 380mm wide cleaning path.