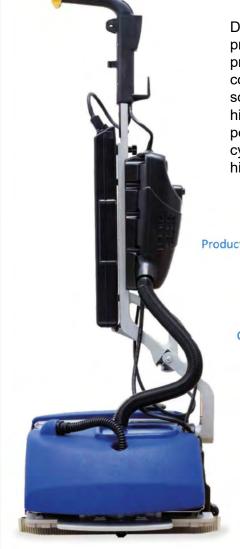

### It's All about Productivity.

Duplex Lithium Evolve has been designed to provide maximum productivity: The Sweeping action saves time by not having to pre-sweep the floor and at the same time ensures better drying compared to traditional machines by protecting the squeegee from solid objects. The dual counter-rotating cylindrical brushes ensure a high level of cleaning on all types of floor and a significantly higher performance compared to machines that use discs or a single cylindrical brush. The bi-directional squeegee makes the machine highly flexible as it can dry even in confined spaces.

# No cords, no restrictions

Featuring a Lithium battery and cordless design, the Duplex Lithium Evolve will go where you want to go.

You are in total control - Clean right to the very edge, around objects and everywhere in between.

## Dual design, dual power

No need for multiple products. The Lithium Evolve by Duplex is a dual floorcleaner, and sweeperscrubber-drier.

Simply switch on and wash, scrub and dry all floors in a single pass.