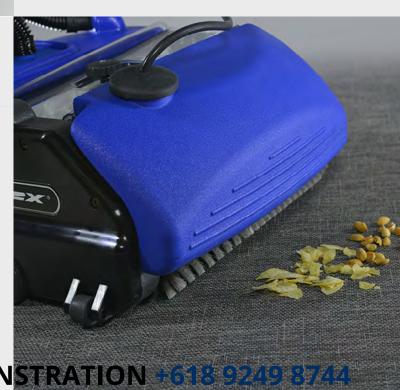

### **FEATURES**

- Cleans vinyl floors, tile and grout, safety floors, short piled carpet floors
- ✓ Sweeps
- Scrubs
- Dries
- ✓ Covers 1000 square metre per hour
- 1 hour running
- ✓ 3,5 hours recharge
- Change over battery
- ✓ 4 litre of water 1000 square metre cleaning
- Cleans right to the edge
- Cleans forward and backwards
- Bi-directional handle
- Transport wheels
- 15 kg empty weight
- 380mm wide cleaning path.

**BOOK A FREE DEMONSTRATION +618 9249 8744** 

+618 9249 8744