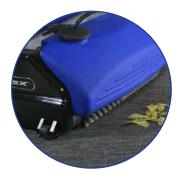

# Sweep, scrub and dry

Using as little as 4L (1000 sq metre) of water to clean a medium sized building. The Duplex Lithium Evolve allows you to control the amount of water that is fed onto the floor - no flooding or water waste. Let the triple washing, sweeping, scrubbing and drying system do all the work.

The water tank clicks off for easy filling. Simply fill up at your nearest tap or leave the tank in place and pour in water.

BOOK A FREE DEMONSTRATION +618 9249 8744

+618 9249 8744