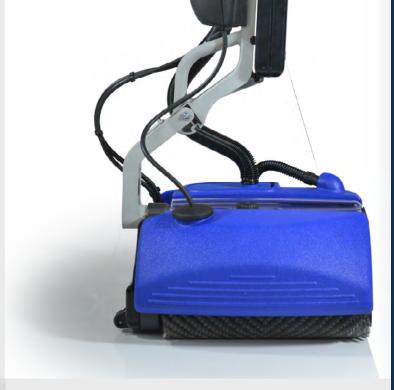

### It's All about Productivity.

Duplex Lithium Evolve has been designed to provide maximum productivity: The Sweeping action saves time by not having to pre-sweep the floor and at the same time ensures better drying compared to traditional machines by protecting the squeegee from solid objects. The dual counter-rotating cylindrical brushes ensure a high level of cleaning on all types of floor and a significantly higher performance compared to machines that use discs or a single cylindrical brush. The bi-directional squeegee makes the machine highly flexible as it can dry even in confined spaces.

### **FEATURES**

- Cleans vinyl floors, tile and grout, safety floors, short piled carpet floors
- ✓ Sweeps
- Scrubs
- Dries
- ✓ Covers 1000 square metre per hour
- 1 hour running
- ✓ 3,5 hours recharge
- Change over battery
- ✓ 4 litre of water 1000 square metre cleaning
- Cleans right to the edge
- Cleans forward and backwards
- Bi-directional handle
- Transport wheels
- 15 kg empty weight
- 380mm wide cleaning path.