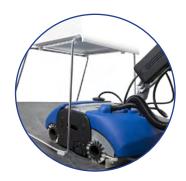

Battery operated dual floorcleaner and scrubber Wash, scrub and dry all floors in a single pass

Jltra compact

Eco

### **FEATURES**

- Cleans vinyl floors, tile and grout, safety floors, short piled carpet floors
- ✓ Sweeps
- Scrubs
- Dries
- ✓ Covers 1000 square metre per hour
- 1 hour running
- ✓ 3,5 hours recharge
- Change over battery
- ✓ 4 litre of water 1000 square metre cleaning
- Cleans right to the edge
- Cleans forward and backwards
- Bi-directional handle
- Transport wheels
- 15 kg empty weight
- 380mm wide cleaning path.