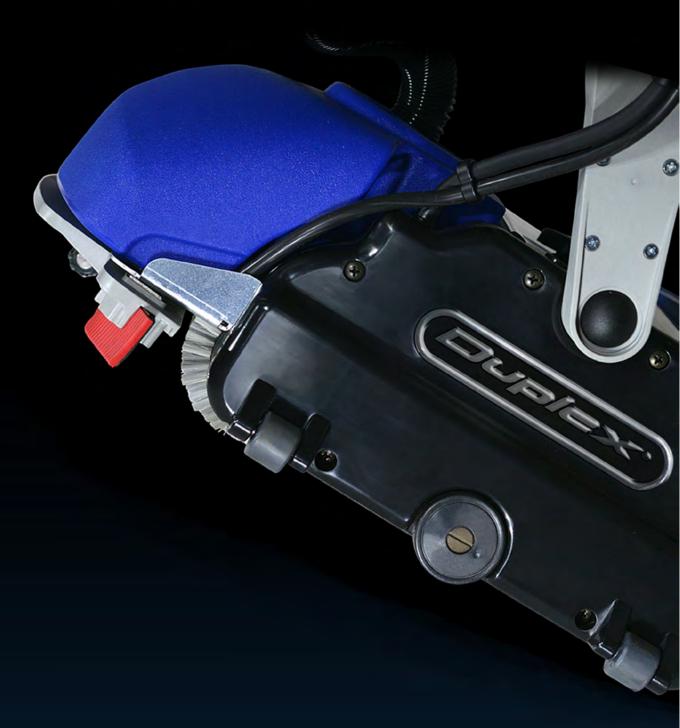

# Right to the wall cleaning

Portable and manouverable.

With its unique, in-built side wheels with offset brushes, this robust floor cleaner will clean up to the very edge where the floor meets the wall.

The in-built side wheels allow the user to simply pull back the handle and wheel like a trolley.

# **Dual-direction cleaning**

The design and versatility of the Duplex Lithium Evolve allows bi-directional cleaning.

With the brushes working to the edge on one side, a fluid movement to change handle position allows cleaning up to every edge without having to lift or turn the machine.