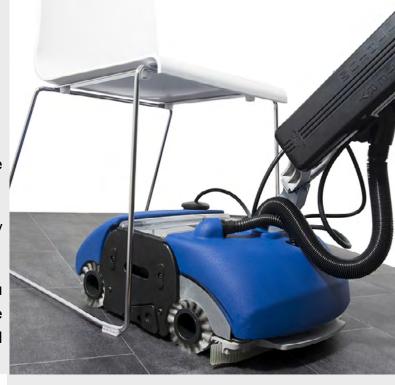

# Right to the wall cleaning

Portable and manouverable.

With its unique, in-built side wheels with offset brushes, this robust floor cleaner will clean up to the very edge where the floor meets the wall.

The in-built side wheels allow the user to simply pull back the handle and wheel like a trolley.