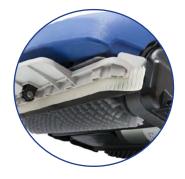

### It's All about Productivity.

Duplex Lithium Evolve has been designed to provide maximum productivity: The Sweeping action saves time by not having to pre-sweep the floor and at the same time ensures better drying compared to traditional machines by protecting the squeegee from solid objects. The dual counter-rotating cylindrical brushes ensure a high level of cleaning on all types of floor and a significantly higher performance compared to machines that use discs or a single cylindrical brush. The bi-directional squeegee makes the machine highly flexible as it can dry even in confined spaces.