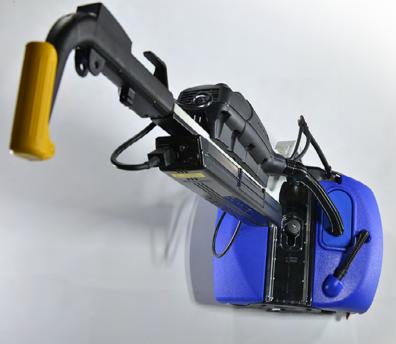

# No cords, no restrictions

Featuring a Lithium battery and cordless design, the Duplex Lithium Evolve will go where you want to go.

You are in total control - Clean right to the very edge, around objects and everywhere in between.

# **Dual-direction cleaning**

The design and versatility of the Duplex Lithium Evolve allows bi-directional cleaning.

With the brushes working to the edge on one side, a fluid movement to change handle position allows cleaning up to every edge without having to lift or turn the machine.