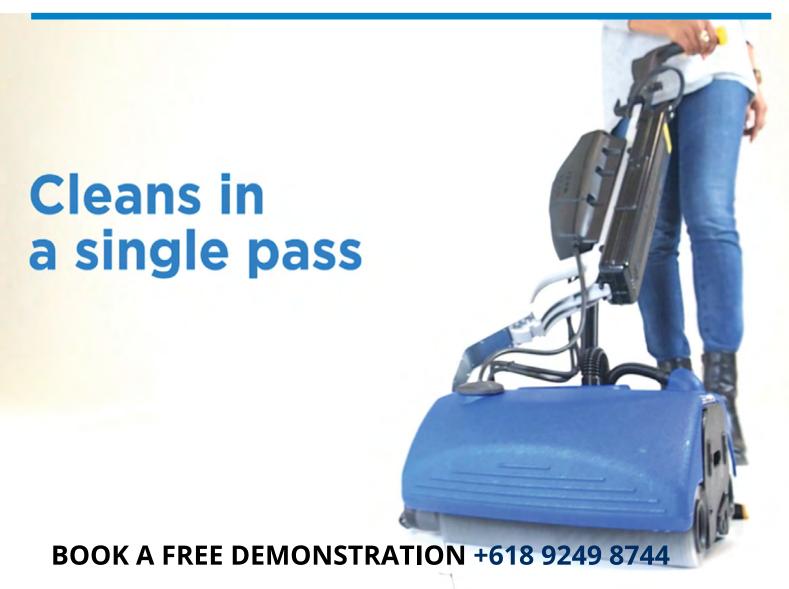

## Dual design, dual power

No need for multiple products. The Lithium Evolve by Duplex is a dual floorcleaner, and sweeperscrubber-drier.

Simply switch on and wash, scrub and dry all floors in a single pass.

# **Dual-direction cleaning**

The design and versatility of the Duplex Lithium Evolve allows bi-directional cleaning.

With the brushes working to the edge on one side, a fluid movement to change handle position allows cleaning up to every edge without having to lift or turn the machine.