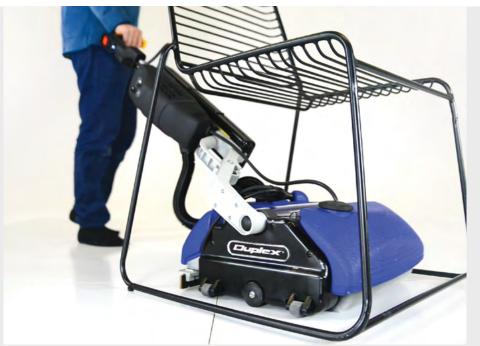

# No cords, no restrictions

Featuring a Lithium battery and cordless design, the Duplex Lithium Evolve will go where you want to go.

You are in total control - Clean right to the very edge, around objects and everywhere in between.

## Dual design, dual power

No need for multiple products. The Lithium Evolve by Duplex is a dual floorcleaner, and sweeperscrubber-drier.

Simply switch on and wash, scrub and dry all floors in a single pass.