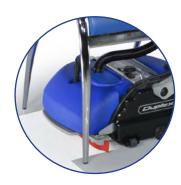

# Right to the wall cleaning

Portable and manouverable.

With its unique, in-built side wheels with offset brushes, this robust floor cleaner will clean up to the very edge where the floor meets the wall.

The in-built side wheels allow the user to simply pull back the handle and wheel like a trolley.