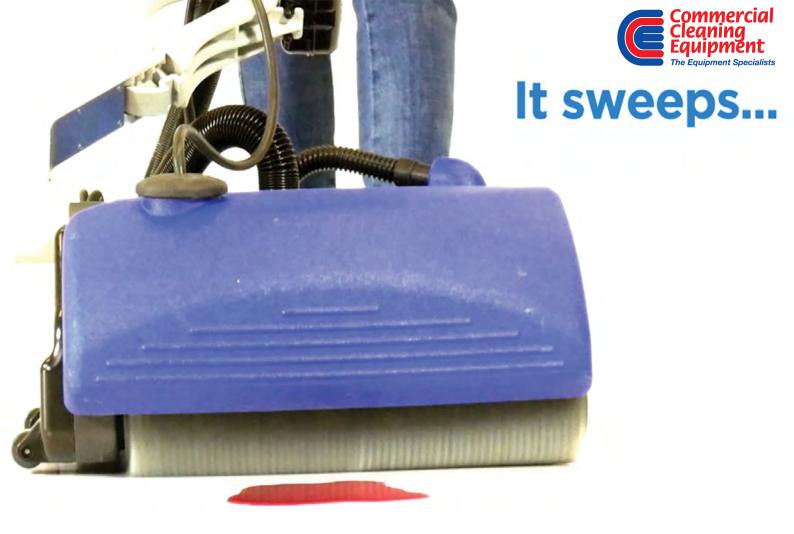

### It's All about Productivity.

Duplex Lithium Evolve has been designed to provide maximum productivity: The Sweeping action saves time by not having to pre-sweep the floor and at the same time ensures better drying compared to traditional machines by protecting the squeegee from solid objects. The dual counter-rotating cylindrical brushes ensure a high level of cleaning on all types of floor and a significantly higher performance compared to machines that use discs or a single cylindrical brush. The bi-directional squeegee makes the machine highly flexible as it can dry even in confined spaces.

# No cords, no restrictions

Featuring a Lithium battery and cordless design, the Duplex Lithium Evolve will go where you want to go.

You are in total control - Clean right to the very edge, around objects and everywhere in between.