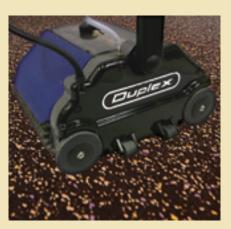

#### **CLEAN A RANGE OF FACILITIES**

This versatile floor scrubber can be used on ALL floors and for many industries. Industries include:

- Clinics (vets, dentists, medical centres etc)
- Transport (buses, trains, planes, ferries etc)
- Domestic (homes, apartments etc)
- Buildings (retail, office buildings etc)

#### **CHEMICAL-FREE**

No chemicals, detergent or bleach required. The machine mechanically agitates the carpet, lifting dirt, grime and stains deep within the floor surface.

The lightweight and compact design allows it to be transported from room to room with complete ease. The offset side wheels act like a trolley to easily wheel to and from locations.