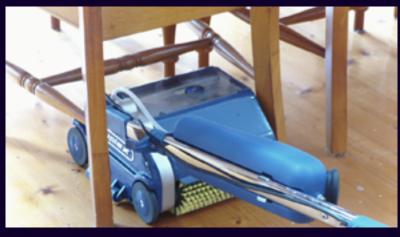

#### **IN-BUILT SIDE WHEELS**

- In-built side wheels:
   One sided wheels with offset brushes allows cleaning to where floor meets wall.
- Trolley transportation:
   Simply pull back the handle and wheel like a trolley.

Using the Duplex Lithium is fast and simple. There are no trailing cables to get caught in doorways, furniture or any other likely obstructions. It can reach into the tightest corners with ease.

Built with an aluminium casing, it is easy to use, transport and store.