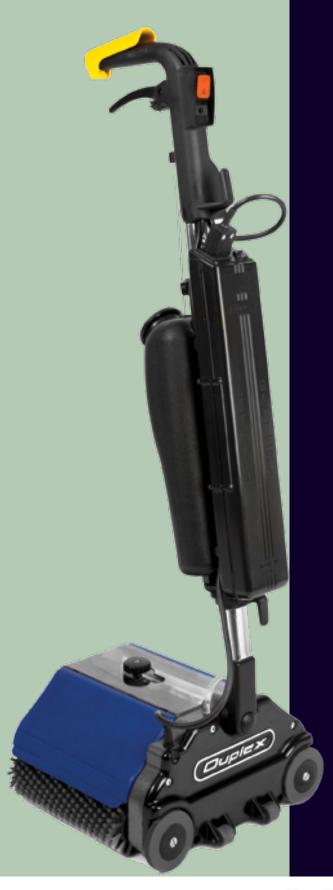

#### **BRUSHES**

- A double washing / scrubbing system:
   Brushes rotate in opposition at 4 metres
   per second.
- 600,000 bristles:
   Mechanically agitates the floor/carpet surface to lift grime.
- Commercial grade brush design: Achieve a deep clean for ALL floors.

#### **CENTRAL WATER FEED**

- Water fed directly into floors:
   Achieve a deep clean for ALL floors.
- Minimal water:
   Clean an entire medium sized house with just 1.75L of water.

#### **RECOVERY TANK**

- Twin conveyor belt system:
   Transports dirty water from the floor into the central tank.
- Lift our tank:
   Lifts straight out for fast and easy emptying.

#### TWO WAY HANDLE

- Forwards & backwards motion:
   Balanced design to ensure easy maneuverability.
- One finger water trigger:
   Manual control over water no flooding or misplacement.
- 180° degrees handle:
  Get under hard to reach places.

#### **IN-BUILT SIDE WHEELS**

- In-built side wheels:
   One sided wheels with offset brushes allows cleaning to where floor meets wall.
- Trolley transportation:
   Simply pull back the handle and wheel like a trolley.