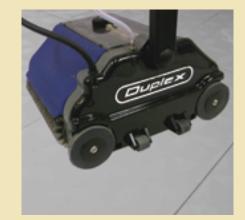

## FOR ALL KINDS OF FLOORS

+618 9249 8744

Duplex Lithium is a very versatile machine. It works equally well on rubber, wooden flooring, terracota tiles, vinyl, ceramics, marble, stone, Flotex and carpets.

Vinyl

Carpet

**Flotex** 

Stone

Ceramic

Rubber

Synthetic

Timber