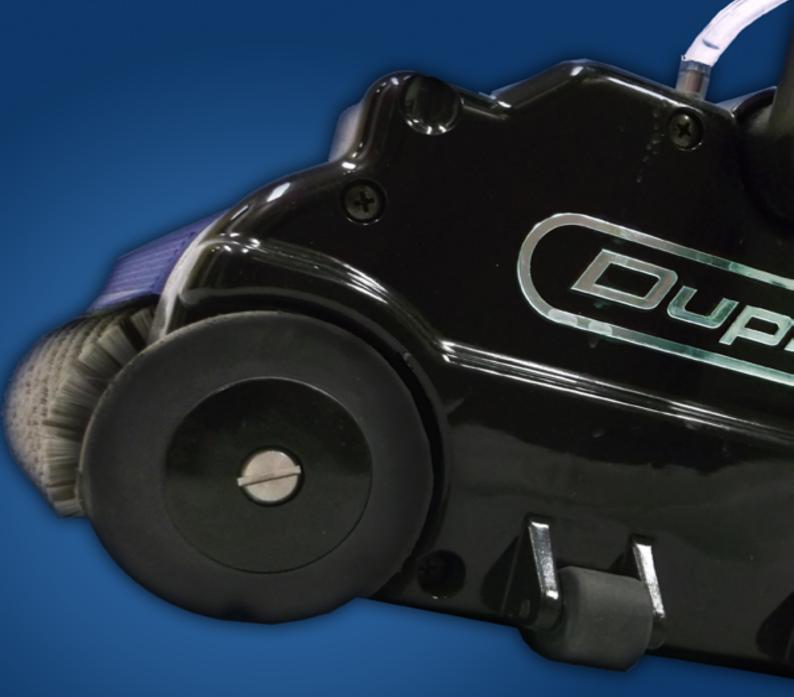

#### **BRUSHES**

- A double washing / scrubbing system:
   Brushes rotate in opposition at 4 metres
   per second.
- 600,000 bristles:
   Mechanically agitates the floor/carpet surface to lift grime.
- Commercial grade brush design: Achieve a deep clean for ALL floors.

#### **RECOVERY TANK**

- Twin conveyor belt system:
   Transports dirty water from the floor into the central tank.
- Lift our tank:
   Lifts straight out for fast and easy emptying.

#### TWO WAY HANDLE

- Forwards & backwards motion:
   Balanced design to ensure easy maneuverability.
- One finger water trigger:
   Manual control over water no flooding or misplacement.
- 180° degrees handle:
  Get under hard to reach places.