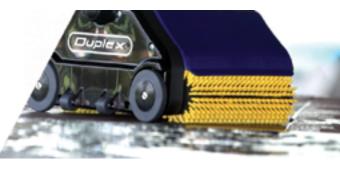

#### **BRUSHES**

- A double washing / scrubbing system:
   Brushes rotate in opposition at 4 metres
   per second.
- 600,000 bristles:
   Mechanically agitates the floor/carpet surface to lift grime.
- Commercial grade brush design: Achieve a deep clean for ALL floors.