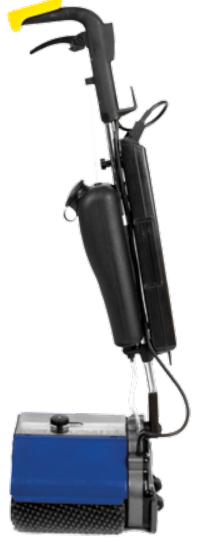

#### TWO WAY HANDLE

- Forwards & backwards motion:
   Balanced design to ensure easy maneuverability.
- One finger water trigger:
   Manual control over water no flooding or misplacement.
- 180° degrees handle:
  Get under hard to reach places.

#### **IN-BUILT SIDE WHEELS**

- In-built side wheels:
   One sided wheels with offset brushes allows cleaning to where floor meets wall.
- Trolley transportation:
   Simply pull back the handle and wheel like a trolley.

#### **Duplex Lithium**

The Duplex Lithium is the latest addition to the Duplex family.

It is a little engineering gem. With a cleaning width of 280 mm (11"), this machine cleans, scrubs and picks up dirty water and grime. It leaves floors clean and dry in a very short space of time.

Using the Duplex Lithium is fast and simple. There are no trailing cables to get caught in doorways, furniture or any other likely obstructions. It can reach into the tightest corners with ease.

Built with an aluminium casing, it is easy to use, transport and store.