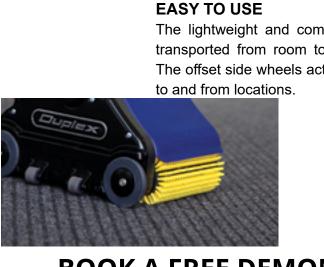

#### **CHEMICAL-FREE**

No chemicals, detergent or bleach required. The machine mechanically agitates the carpet, lifting dirt, grime and stains deep within the floor surface.

The lightweight and compact design allows it to be transported from room to room with complete ease. The offset side wheels act like a trolley to easily wheel to and from locations.

#### **IN-BUILT SIDE WHEELS**

- In-built side wheels:
   One sided wheels with offset brushes allows cleaning to where floor meets wall.
- Trolley transportation:
   Simply pull back the handle and wheel like a trolley.