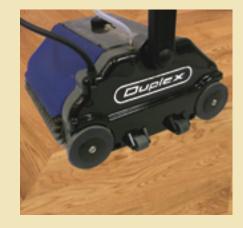

## FOR ALL KINDS OF FLOORS

+618 9249 8744

Duplex Lithium is a very versatile machine. It works equally well on rubber, wooden flooring, terracota tiles, vinyl, ceramics, marble, stone, Flotex and carpets.

Vinyl

Carpet

**Flotex** 

Stone

Ceramic

Rubber

Synthetic

Timber