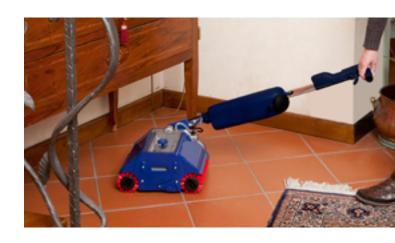

#### **CHEMICAL-FREE**

No chemicals, detergent or bleach required. The machine mechanically agitates the carpet, lifting dirt, grime and stains deep within the floor surface.

The lightweight and compact design allows it to be transported from room to room with complete ease. The offset side wheels act like a trolley to easily wheel to and from locations.

#### **IN-BUILT SIDE WHEELS**

- In-built side wheels:
   One sided wheels with offset brushes allows cleaning to where floor meets wall.
- Trolley transportation:
   Simply pull back the handle and wheel like a trolley.