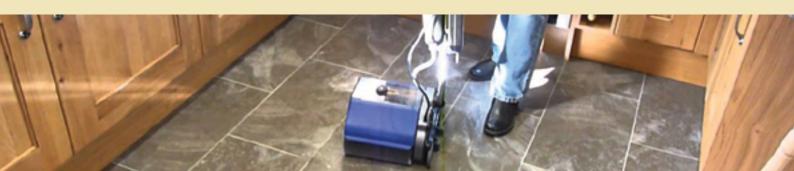

#### **DRIES FLOORS WITHIN MINUTES**

Using as little as 1.75L of water to clean a small to medium sized house, office or building. The Duplex Lithium allows you to ocntrol the amount of water that is fed onto the floor - no flooding or water waste. Let the double washing and scrubbing system do all the work.

#### **CENTRAL WATER FEED**

- Water fed directly into floors:
   Achieve a deep clean for ALL floors.
- Minimal water:
   Clean an entire medium sized house with just 1.75L of water.