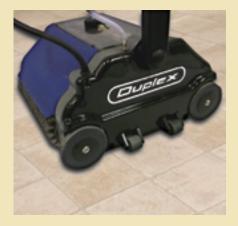

#### **3 IN 1 FLOORSCRUBBER**

A first of its kind machine featuring 15 patented designs, the Duplex Lithium can wash, scrub, and dry ALL floors in a single pass.

#### **Duplex Lithium**

The Duplex Lithium is the latest addition to the Duplex family.

It is a little engineering gem. With a cleaning width of 280 mm (11"), this machine cleans, scrubs and picks up dirty water and grime. It leaves floors clean and dry in a very short space of time.