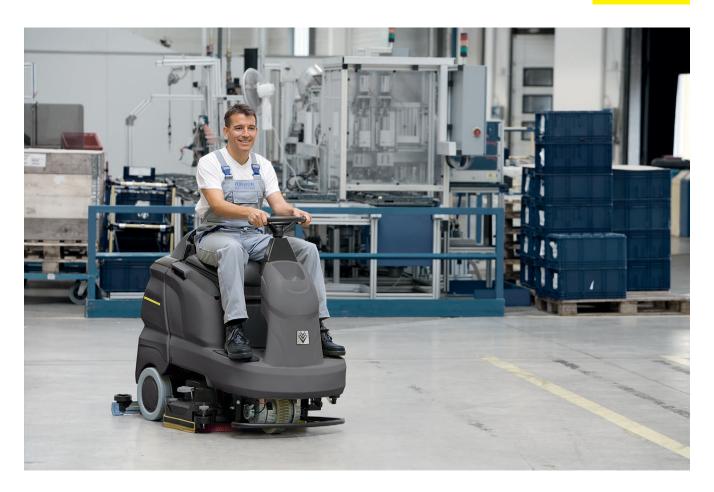

## B 90 R Classic Bp

The B 90 R Classic Bp battery-powered ride-on scrubber dryer is compact, versatile, features an extended tank capacity and variable working widths (55, 65, 75 cm).

#### 1 Extremely easy to manoeuvre

- Thanks to its very short and narrow construction style, the machine is very agile and easy to manoeuver despite large water volumes.
- $\blacksquare$  The 90° steering system allows you to turn on the spot.