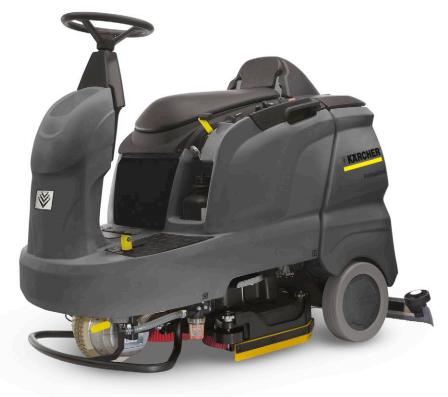

## B 90 R Classic Bp

The B 90 R Classic Bp battery-powered ride-on scrubber dryer is compact, versatile, features an extended tank capacity and variable working widths (55, 65, 75 cm).

#### 1 Extremely easy to manoeuvre

- Thanks to its very short and narrow construction style, the machine is very agile and easy to manoeuver despite large water volumes.
- $\blacksquare$  The 90° steering system allows you to turn on the spot.

#### 2 Easy operation

- The basic functions are controlled with the EASY switch.
- Operating hours can be viewed on the display.

#### 3 Long running time

- Large compartment for a large battery capacity. Maintenance-free gel batteries in the pack variants.
- Two-level turbo power saves energy in the WHISPER setting.

#### 4 Quick replacement

- If required, the brush head can be replaced quickly with no need for tools.
- The rollers on the R head can be changed in next to no time.