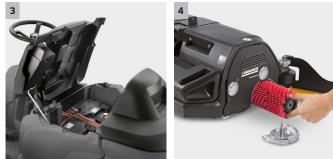

#### 2 Easy operation

- The basic functions are controlled with the EASY switch.
- Operating hours can be viewed on the display.

#### 4 Quick replacement

- If required, the brush head can be replaced quickly with no need for tools.
- The rollers on the R head can be changed in next to no time.