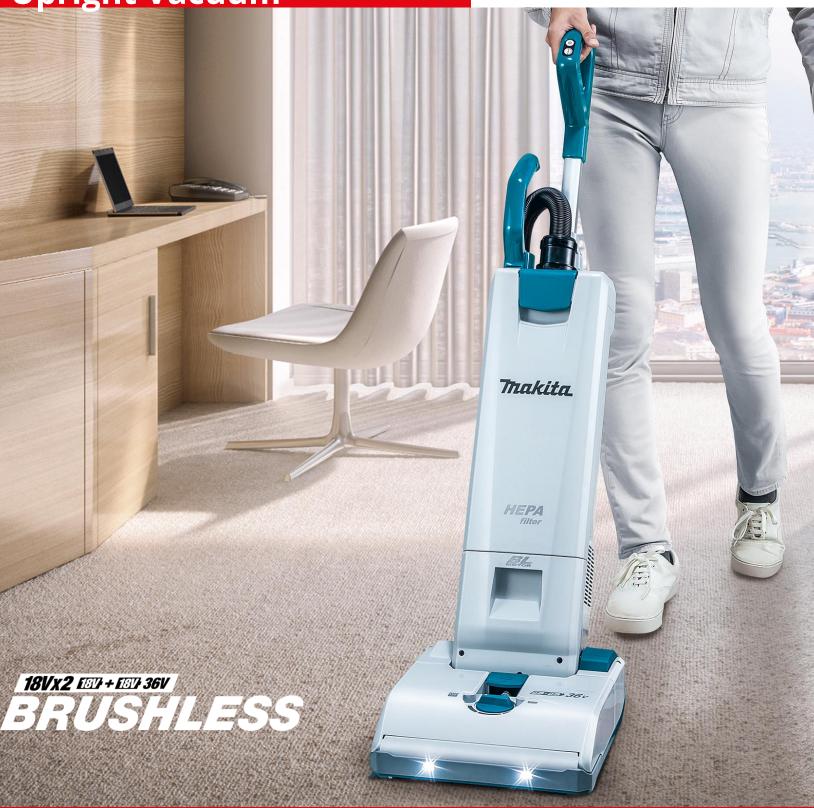

### **Trakita** DVC560 18Vx2 Brushless Upright Vacuum

## **Product Specification Sheet**

- **Powerful Suction** high performance suction for efficient use in the toughest applications
- **Detail Cleaning** Removeable hand wand and flexible hose for cleaning away from the vacuum
- **3 Stage Suction Control** Allows the user to achieve optimum runtime and suction power for their task
- **HEPA Filter** provides a high filtration rate of 99.97% at 0.3 micron
- **Quiet Mode** Operates at just 60dB on lowest speed setting to limit disturbance to nearby people
- **Easy Maintenance** Tool free brush change for easy maintenance on the go
- **On-board Storage** crevice nozzle and round brush are secured in the back of the vacuum for easy access