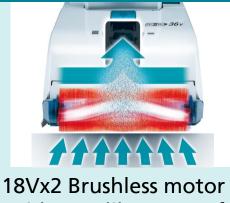

99.97% at 0.3 micron
- **Quiet Mode** Operates at just 60dB on lowest speed setting to limit disturbance to nearby people
- **Easy Maintenance** Tool free brush change for easy maintenance on the go
- **On-board Storage** crevice nozzle and round brush are secured in the back of the vacuum for easy access

| Max sealed suction                      | 12kPa       |
|-----------------------------------------|-------------|
| Max air volume                          | 1.9m³/min   |
| Capacity                                | 5L          |
| Continuous runtime (min)<br>BL1860B x 2 | 30 minutes  |
| Skin weight                             | 7.8kg       |
| Weight with batteries                   | 9.0kg       |
| Voltage                                 | 18Vx2 (36V) |





## Advantages

Power



provides AC like power for the toughest applications

#### **Ergonomics**



90° range of operation for use at any angle and under furniture

# Convenience Image: Convenience

Tool free brush change for maintenance on the go

# Efficiency

3 speed brush and vacuum selection for optimum control of power and runtime



### Accessories

| Standard Accessories |          |                               |
|----------------------|----------|-------------------------------|
|                      | 191D65-8 | 330mm Crevice Tool            |
|                      | 191D67-4 | Round Brush                   |
|                      | -        | Disposable Filter Bag<br>1pce |
|                      | 191E39-5 | HEPA Filter                   |
|                      | 191D69-0 | Main Brush Assembl