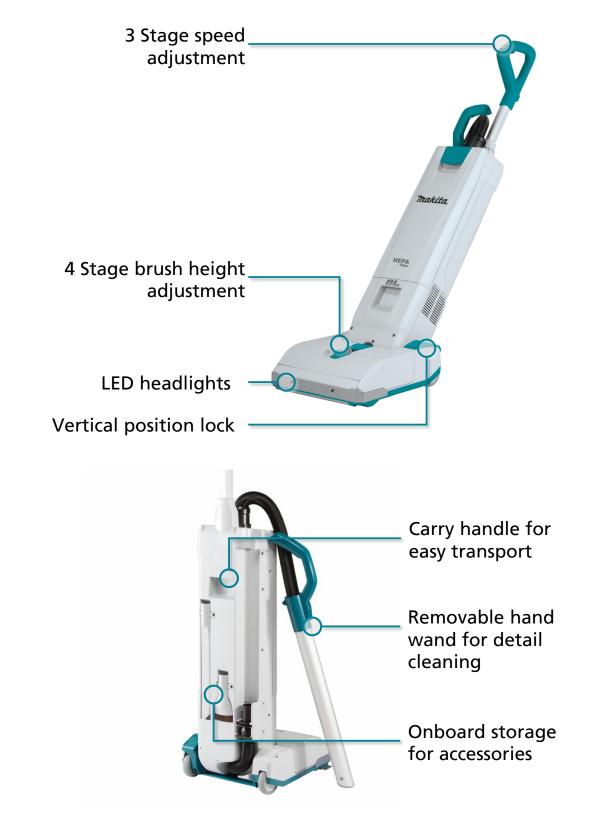

## **Product Specification Sheet**

- **Powerful Suction** high performance suction for efficient use in the toughest applications
- **Detail Cleaning** Removeable hand wand and flexible hose for cleaning away from the vacuum
- **3 Stage Suction Control** Allows the user to achieve optimum runtime and suction power for their task
- **HEPA Filter** provides a high filtration rate of 99.97% at 0.3 micron
- **Quiet Mode** Operates at just 60dB on lowest speed setting to limit disturbance to nearby people
- **Easy Maintenance** Tool free brush change for easy maintenance on the go
- **On-board Storage** crevice nozzle and round brush are secured in the back of the vacuum for easy access

#### **Ergonomics**

90° range of operation for use at any angle and under furniture

# Convenience Image: Convenience

Tool free brush change for maintenance on the go

# Efficiency

3 speed brush and vacuum selection for optimum control of power and runtime