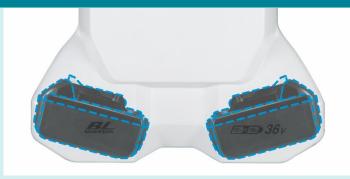

### **Product Specification Sheet**

| Max sealed suction                      | 11kPa                                |
|-----------------------------------------|--------------------------------------|
| Max air volume                          | 2.2m³/min (36L/s)                    |
| Suction power                           | Max: 95W<br>High: 50W<br>Normal: 25W |
| Continuous runtime (min)<br>BL1860B x 2 | 40 minutes                           |
| Skin weight                             | 5.5kg                                |
| Weight with batteries                   | 6.7kg                                |
| Voltage                                 | 18Vx2 (36V)                          |