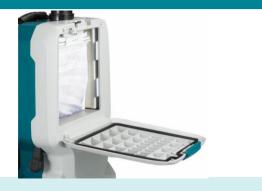

- **Powerful Suction** high performance suction for efficient use in the toughest applications
- 3 Stage Suction Control Allows the user to achieve optimum runtime and suction power for their task
- HEPA Filter provides a high filtration rate of 99.97% at 0.3 micron
- Reusable Filter Bag cloth filter bag with 5.5L capacity and easy disposal of waste
- Durable Hose Plastic coating on hose for improved durability and eliminates kinks
- Comfortable Harness designed for long periods of use with minimal fatigue to the user
- Filter Cleaning Mechanism external lever shakes plate under filter bag to remove debris stuck against the filter

#### **How do I clean the HEPA Filter?**

The HEPA Filter should be regularly cleaned to maintain optimum performance. Remove the filter from the unit and tap the filter to remove any loose dust. The filter can be washed with water, however, make sure it is completely dry before using again. Never use high pressure air or hard brushes as these can damage the filter.

### **How do I clean the Reusable Filter Bag?**

You can clean the dust bag with soap and water. Turn it inside out to remove any sticky dirt from the inside. Rinse well with clean water and dry completely before installing back into the vacuum.