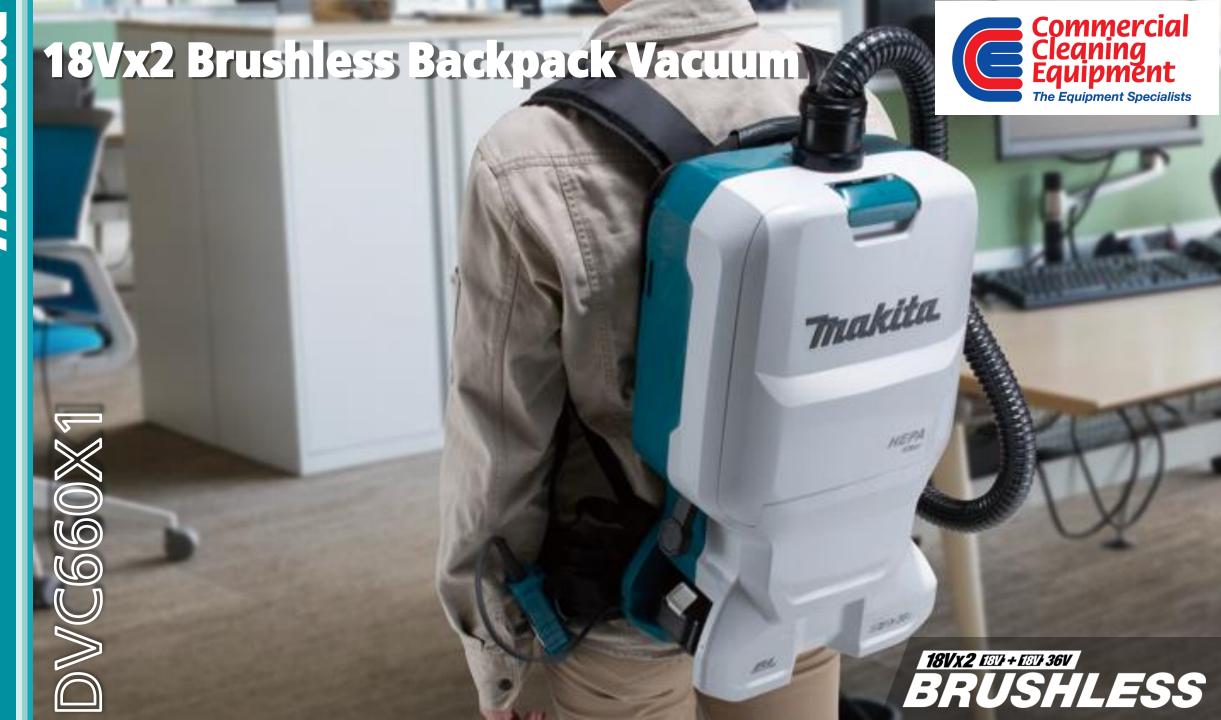

# BRUSHLESS CUT THE CORD, NOT THE POWER

Cut the cord and not the power with our 18Vx2 range of power tools. Our 18Vx2 range offers more power, speed and run-time without the hassles of a cord. The best part is our 18Vx2 line-up is fully compatible with all LXT® batteries and chargers. Tough out bigger jobs with 18Vx2 tools and then go back to work with the world's largest range of 18V power tools.

## **Product Overview**

**BOOK A FREE DEMONSTRATION +618 9249 8744** 