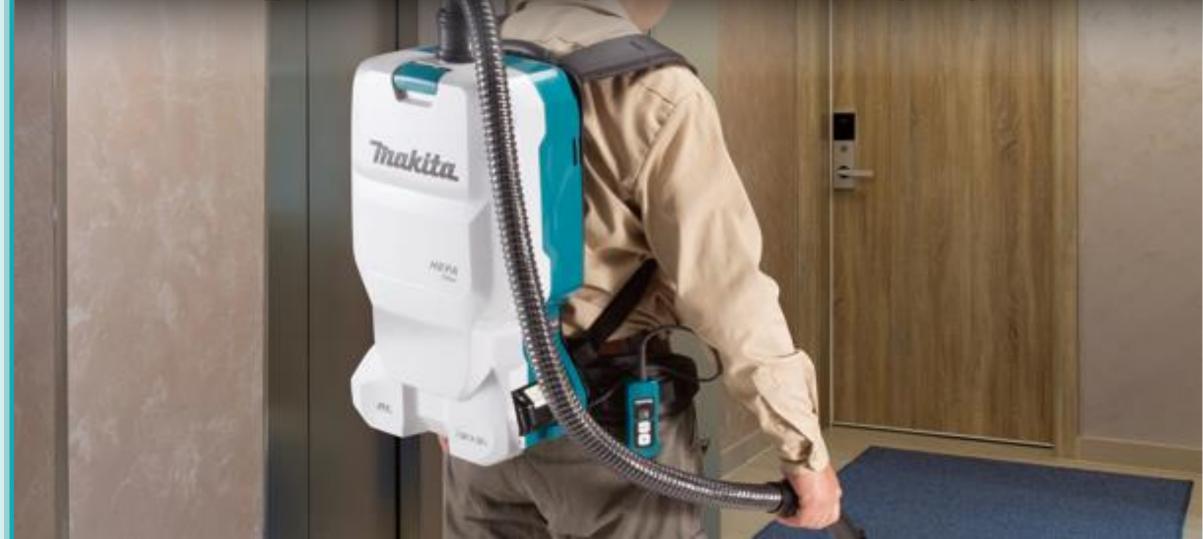

# BRUSHLESS CUT THE CORD, NOT THE POWER

Cut the cord and not the power with our 18Vx2 range of power tools. Our 18Vx2 range offers more power, speed and run-time without the hassles of a cord. The best part is our 18Vx2 line-up is fully compatible with all LXT® batteries and chargers. Tough out bigger jobs with 18Vx2 tools and then go back to work with the world's largest range of 18V power tools.



## **Product Overview**





**BOOK A FREE DEMONSTRATION +618 9249 8744** 

### **Product Specification Sheet**





| Max sealed suction                      | 11kPa                                |
|-----------------------------------------|--------------------------------------|
| Max air volume                          | 2.2m³/min (36L/s)                    |
| Suction power                           | Max: 95W<br>High: 50W<br>Normal: 25W |
| Continuous runtime (min)<br>BL1860B x 2 | 40 minutes                           |
| Skin weight                             | 5.5kg                                |
| Weight with batteries                   | 6.7kg                                |
| Voltage                                 | 18Vx2 (36V)                          |

- **Powerful Suc