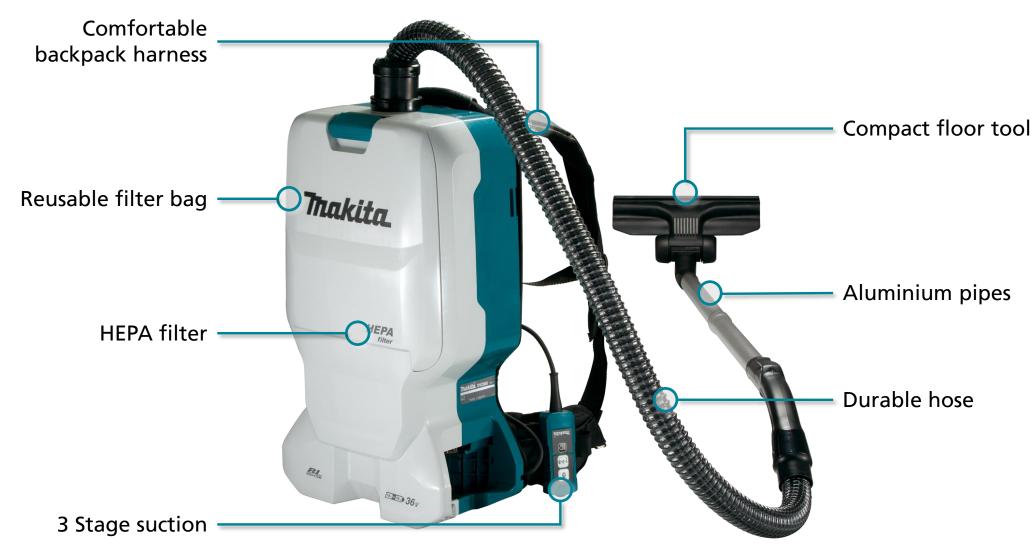

- **Powerful Suction** high performance suction for efficient use in the toughest applications
- 3 Stage Suction Control Allows the user to achieve optimum runtime and suction power for their task
- HEPA Filter provides a high filtration rate of 99.97% at 0.3 micron
- Reusable Filter Bag cloth filter bag with 5.5L capacity and easy disposal of waste
- Durable Hose Plastic coating on hose for improved durability and eliminates kinks
- Comfortable Harness designed for long periods of use with minimal fatigue to the user
- Filter Cleaning Mechanism external lever shakes plate under filter bag to remove debris stuck against the filter

### **Power**

36L/s Max airflow provides powerful suction for the toughest applications

### Convenience

5.5L Reusable filter bag

### **Ergonomics**

Padded backpack harness & waistband for comfortable use over long periods

### **Efficiency**

3 Speed selection for Optimum control of power and runtime