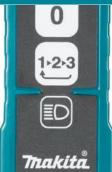

- **Powerful Suction** high performance suction for efficient use in the toughest applications
- 3 Stage Suction Control Allows the user to achieve optimum runtime and suction power for their task
- HEPA Filter provides a high filtration rate of 99.97% at 0.3 micron
- Reusable Filter Bag cloth filter bag with 5.5L capacity and easy disposal of waste
- Durable Hose Plastic coating on hose for improved durability and eliminates kinks
- Comfortable Harness designed for long periods of use with minimal fatigue to the user
- Filter Cleaning Mechanism external lever shakes plate under filter bag to remove debris stuck against the filter

### **Efficiency**

3 Speed selection for Optimum control of power and runtime