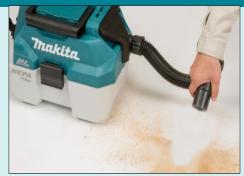

ications
- **Battery Fuel Gauge** able to check life of the battery without opening the hatch or removing the battery
- **Standard Accessories** wide nozzle and sash nozzle for detailed cleaning are stored conveniently on board

| Voltage            | 18V         |
|--------------------|-------------|
| Max Sealed Suction | 6.7kPa      |
| Max Air Flow       | 1.8m³/min   |
| Tank Capacity      | 7.5L        |
| Standard Hose      | 32mm x 2.5m |
| Overall Length     | 418mm       |
| Weight inc Battery | 4.6kg       |





## Advantages

### Efficiency



2-speed suction control for optimum runtime and suction

### Convenience



Easily connects to a range of power tools for cordless dust extraction

### Safety



HEPA rated filter provides high filtration rate of 99.97%

#### Versatile



Use as a blower by swapping the Hose to the exhaust port





### Accessories

| Standard Accessories |          |                  |
|----------------------|----------|------------------|
|                      | 140G04-3 | Hose 32mm x 2.5m |
|                      | 458919-1 | Crevice Nozzle   |
|                      | 458891-7 | Wide Nozzle      |
| Tnakita              | 199486-4 | Shoulder Strap   |
|                      | 195546-0 | Joint Cuff 22-38 |
|                      | 195548-6 | Front Cuff 24    |





## Accessories

| Optional Accessories |          |                        |
|----------------------|----------|------------------------|
|                      | 192562-3 | Bent Pipe              |
|                      | 192563-1 | Straight Pipe          |
|