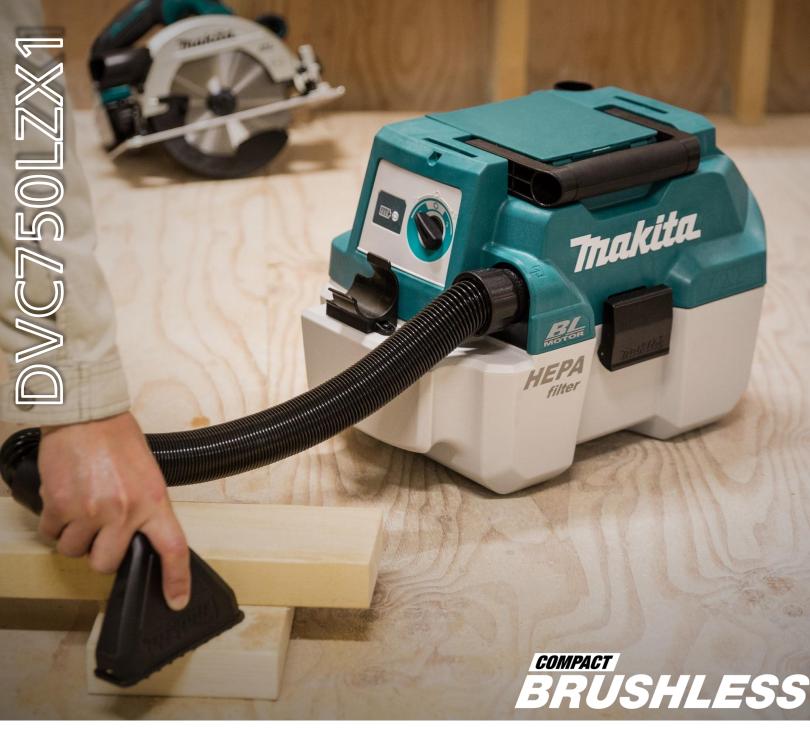

### **Trakita** DVC750 18V Brushless Wet & Dry Dust Extractor

# **Product Specification Sheet**

- 2 Stage Suction Control optimises power and endurance providing either 55W or 20W of suction power
- **HEPA Filter** provides high filtration rate of 99.97%
- Brushless Motor efficient Brushless motor provides a runtime of up to 70 minutes
- Flexible 2.5m Hose collapses down incorporating on-board storage for added convenience
- Washable Filter ideal for use in wet or dry applications
- **Battery Fuel Gauge** able to check life of the battery without opening the hatch or removing the battery
- **Standard Accessories** wide nozzle and sash nozzle for detailed cleaning are stored conveniently on board