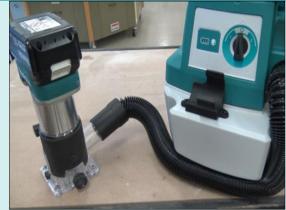

### Convenience

Easily connects to a range of power tools for cordless dust extraction