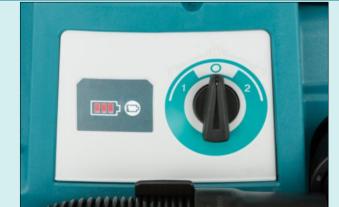

# **Product Specification Sheet**

- 2 Stage Suction Control optimises power and endurance providing either 55W or 20W of suction power
- **HEPA Filter** provides high filtration rate of 99.97%
- Brushless Motor efficient Brushless motor provides a runtime of up to 70 minutes
- Flexible 2.5m Hose collapses down incorporating on-board storage for added convenience
- Washable Filter ideal for use in wet or dry applications
- **Battery Fuel Gauge** able to check life of the battery without opening the hatch or removing the battery
- **Standard Accessories** wide nozzle and sash nozzle for detailed cleaning are stored conveniently on board

### Efficiency

2-speed suction control for optimum runtime and suction