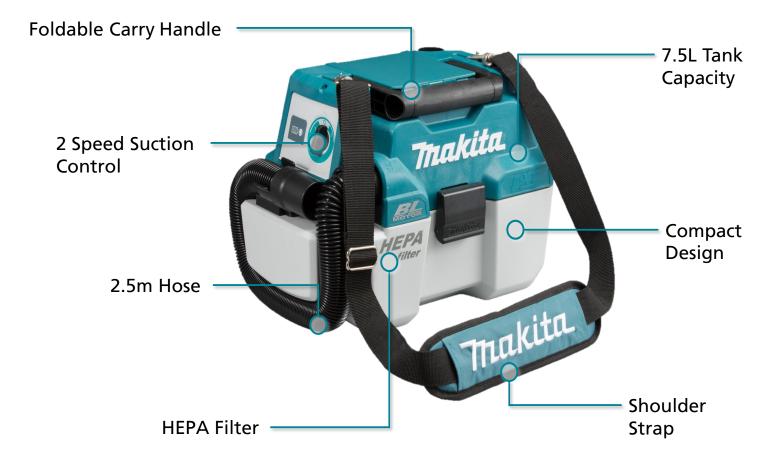

# **Product Specification Sheet**

- 2 Stage Suction Control optimises power and endurance providing either 55W or 20W of suction power
- **HEPA Filter** provides high filtration rate of 99.97%
- Brushless Motor efficient Brushless motor provides a runtime of up to 70 minutes
- Flexible 2.5m Hose collapses down incorporating on-board storage for added convenience
- Washable Filter ideal for use in wet or dry applications
- **Battery Fuel Gauge** able to check life of the battery without opening the hatch or removing the battery
- **Standard Accessories** wide nozzle and sash nozzle for detailed cleaning are stored conveniently on board

| Voltage            | 18V         |
|--------------------|-------------|
| Max Sealed Suction | 6.7kPa      |
| Max Air Flow       | 1.8m³/min   |
| Tank Capacity      | 7.5L        |
| Standard Hose      | 32mm x 2.5m |
| Overall Length     | 418mm       |
| Weight inc Battery | 4.6kg       |