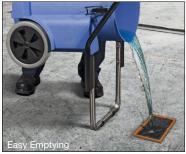

## CV900/CVD900 Wet & Dry Combi Vac The CombiVac provides wet and dry pick-up effortlessly and will be found at home in the dirtiest of places.

The heavy-duty, Structofoam construction in both head and body is rugged, yet light in weight. Our unique high-efficiency dual washable filter system enables the user to switch from dry to wet pick-up without the hassle of changing filters or kits.