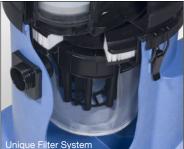

## CV900/CVD900 Wet & Dry Combi Vac The CombiVac provides wet and dry pick-up effortlessly and will be found at home in the dirtiest of places.

The heavy-duty, Structofoam construction in both head and body is rugged, yet light in weight. Our unique high-efficiency dual washable filter system enables the user to switch from dry to wet pick-up without the hassle of changing filters or kits.