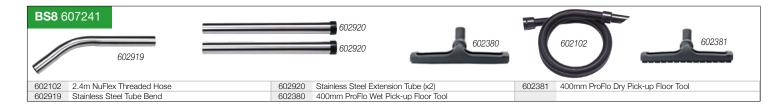

## **BOOK A FREE DEMONSTRATION +618 9249 8744**

| Model                         | CV570       | CVD570      | CV900       | CVD900      |
|-------------------------------|-------------|-------------|-------------|-------------|
| Capacity (L)                  | 13.0        | 13.0        | 30.0        | 30.0        |
| Power Cord (M)                | 10.0        | 10.0        | 10.0        | 10.0        |
| Motor (W)                     | 1000        | 1000x2      | 1000        | 1000x2      |
| Suction H <sub>2</sub> O (MM) | 2400        | 2400        | 2400        | 2400        |
| Weight (KG)                   | 16.3        | 18.5        | 25.2        | 27.7        |
| Power (Volts AC/Hz)           | 230 / 50/60 | 230 / 50/60 | 230 / 50/60 | 230 / 50/60 |
| Cleaning Range (M)            | 26.8        | 26.8        | 26.8        | 26.8        |
| Kit                           | BS8         | BS8         | BS8         | BS8         |
| Dimensions WxLxH (MM)         | 415x415x645 | 415x415x645 | 490x800x880 | 490x800x880 |