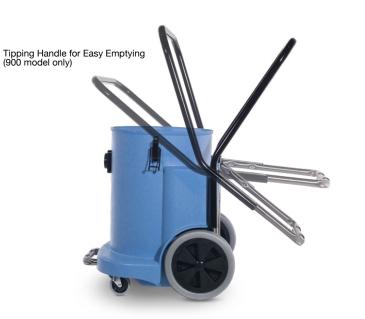

## CV900/CVD900 Wet & Dry Combi Vac The CombiVac provides wet and dry pick-up effortlessly and will be found at home in the dirtiest of places.

The heavy-duty, Structofoam construction in both head and body is rugged, yet light in weight. Our unique high-efficiency dual washable filter system enables the user to switch from dry to wet pick-up without the hassle of changing filters or kits.