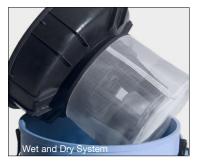

## CV900/CVD900 Wet & Dry Combi Vac The CombiVac provides wet and dry pick-up effortlessly and will be found at home in the dirtiest of places.

The heavy-duty, Structofoam construction in both head and body is rugged, yet light in weight. Our unique high-efficiency dual washable filter system enables the user to switch from dry to wet pick-up without the hassle of changing filters or kits.