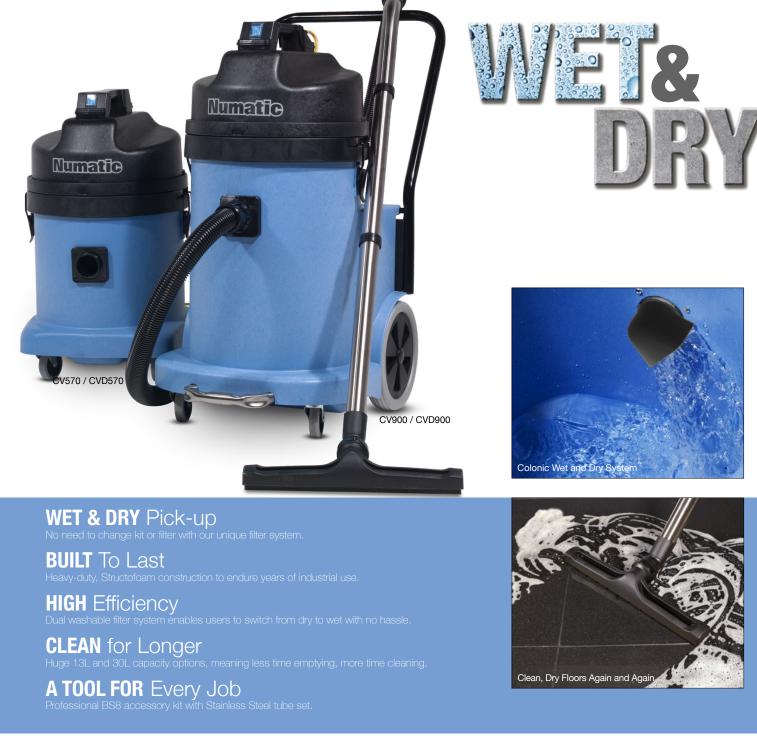

## CV900/CVD900 Wet & Dry Combi Vac The CombiVac provides wet and dry pick-up effortlessly and will be found at home in the dirtiest of places.

The heavy-duty, Structofoam construction in both head and body is rugged, yet light in weight. Our unique high-efficiency dual washable filter system enables the user to switch from dry to wet pick-up without the hassle of changing filters or kits.

## **BOOK A FREE DEMONSTRATION +618 9249 8744**

| Model                         | CV570       | CVD570      | CV900       | CVD900      |
|-------------------------------|-------------|-------------|-------------|-------------|
| Capacity (L)                  | 13.0        | 13.0        | 30.0        | 30.0        |
| Power Cord (M)                | 10.0        | 10.0        | 10.0        | 10.0        |
| Motor (W)                     | 1000        | 1000x2      | 1000        | 1000x2      |
| Suction H <sub>2</sub> O (MM) | 2400        | 2400        | 2400        | 2400        |
| Weight (KG)                   | 16.3        | 18.5        | 25.2        | 27.7        |
| Power (Volts AC/Hz)           | 230 / 50/60 | 230 / 50/60 | 230 / 50/60 | 230 / 50/60 |
| Cleaning Range (M)            | 26.8        | 26.8        | 26.8        | 26.8        |
| Kit                           | BS8         | BS8         | BS8         | BS8         |
| Dimensions WxLxH (MM)         | 415x415x645 | 415x415x645 | 490x800x880 | 490x800x880 |