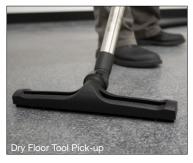

## CV900/CVD900 Wet & Dry Combi Vac The CombiVac provides wet and dry pick-up effortlessly and will be found at home in the dirtiest of places.

The heavy-duty, Structofoam construction in both head and body is rugged, yet light in weight. Our unique high-efficiency dual washable filter system enables the user to switch from dry to wet pick-up without the hassle of changing filters or kits.