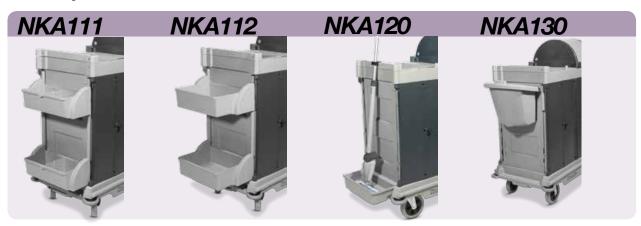

## **NuKeeper End Kits**

| NKA1                       | NKA2                       | NKA3             | NKA4                       | NKA5            | NKA6                 |
|----------------------------|----------------------------|------------------|----------------------------|-----------------|----------------------|
| 1 x Tray (lid)             | 2 x Tray (divisions / lid) | 2 x Tray (lid)   | 1 x Tray                   | 2 x Tray        | 2 x Tray (divisions) |
| 1 x Tray (divisions / lid) | 1 x Half tray              | 1 x Half tray    | 1 x Tray (divisions)       | 1 x Half tray   | 1 x Half tray        |
| 1 x Half tray              | -                          | -                | 1 x Half tray              | -               | -                    |
| NKA7                       | NKA8                       | NKA9             | NKA10                      | NKA11           | NKA12                |
| 1 x Hood set               | 2 x Hood set               | 1 x Hood set     | 1 x Hood set               | 1 x Hood set    | 1 x Hood set         |
| 1 x Half tray              | 1 x Half tray              | 1 x Tray (lid)   | 2 x Tray (divisions / lid) | 1 x Tray        | 1 x Tray (divisions) |
| -                          | -                          | 1 x Half tray    | 1 x Half tray              | 1 x Half tray   | 1 x Half tray        |
| NKA111                     | NKA112                     | NKA120           | NKA130                     | NKA109          |                      |
| 2 x End half tray kit      | 2 x End full tray kit      | 1 x SprayMop kit | 1 x Waste bin kit          | 1 x Vac storage |                      |