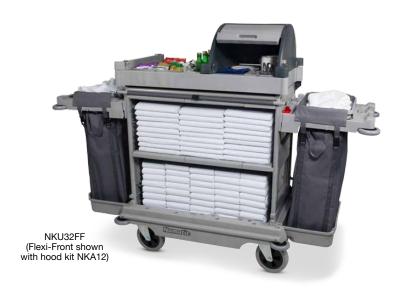

# A complete range of accessory kits provide the specification you need with no compromise.

With the NuKeeper Universal base unit selected the user can now consider each requirement of their particular cleaning schedule. Tray kits provide a multiple of storage choices and are easily removable for replenishment of consumables. Each Hood Kit has its own merits with open, lidded and secure lockable options. Adding an end kit can further increase the versatility of each trolley including the option of adding a mopping system or vacuum platform.