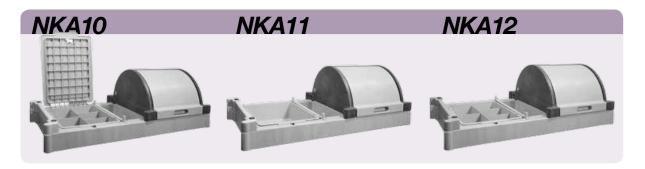

## **NuKeeper End Kits**

| NKA1                       | NKA2                       | NKA3             | NKA4                       | NKA5            | NKA6                 |
|----------------------------|----------------------------|------------------|----------------------------|-----------------|----------------------|
| 1 x Tray (lid)             | 2 x Tray (divisions / lid) | 2 x Tray (lid)   | 1 x Tray                   | 2 x Tray        | 2 x Tray (divisions) |
| 1 x Tray (divisions / lid) | 1 x Half tray              | 1 x Half tray    | 1 x Tray (divisions)       | 1 x Half tray   | 1 x Half tray        |
| 1 x Half tray              | -                          | -                | 1 x Half tray              | -               | -                    |
| NKA7                       | NKA8                       | NKA9             | NKA10                      | NKA11           | NKA12                |
| 1 x Hood set               | 2 x Hood set               | 1 x Hood set     | 1 x Hood set               | 1 x Hood set    | 1 x Hood set         |
| 1 x Half tray              | 1 x Half tray              | 1 x Tray (lid)   | 2 x Tray (divisions / lid) | 1 x Tray        | 1 x Tray (divisions) |
| -                          | -                          | 1 x Half tray    | 1 x Half tray              | 1 x Half tray   | 1 x Half tray        |
| NKA111                     | NKA112                     | NKA120           | NKA130                     | NKA109          |                      |
| 2 x End half tray kit      | 2 x End full tray kit      | 1 x SprayMop kit | 1 x Waste bin kit          | 1 x Vac storage |                      |