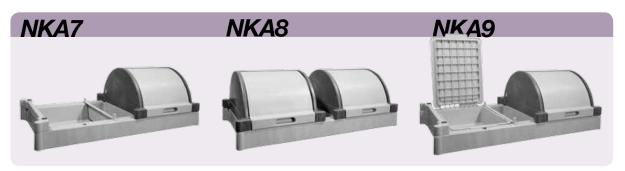

### **NuKeeper Hood Kits**

## **NuKeeper End Kits**

| NKA1                       | NKA2                       | NKA3             | NKA4                       | NKA5            | NKA6                 |
|----------------------------|----------------------------|------------------|----------------------------|-----------------|----------------------|
| 1 x Tray (lid)             | 2 x Tray (divisions / lid) | 2 x Tray (lid)   | 1 x Tray                   | 2 x Tray        | 2 x Tray (divisions) |
| 1 x Tray (divisions / lid) | 1 x Half tray              | 1 x Half tray    | 1 x Tray (divisions)       | 1 x Half tray   | 1 x Half tray        |
| 1 x Half tray              | -                          | -                | 1 x Half tray              | -               | -                    |
| NKA7                       | NKA8                       | NKA9             | NKA10                      | NKA11           | NKA12                |
| 1 x Hood set               | 2 x Hood set               | 1 x Hood set     | 1 x Hood set               | 1 x Hood set    | 1 x Hood set         |
| 1 x Half tray              | 1 x Half tray              | 1 x Tray (lid)   | 2 x Tray (divisions / lid) | 1 x Tray        | 1 x Tray (divisions) |
| -                          | -                          | 1 x Half tray    | 1 x Half tray              | 1 x Half tray   | 1 x Half tray        |
| NKA111                     | NKA112                     | NKA120           | NKA130                     | NKA109          |                      |
| 2 x End half tray kit      | 2 x End full tray kit      | 1 x SprayMop kit | 1 x Waste bin kit          | 1 x Vac storage |                      |