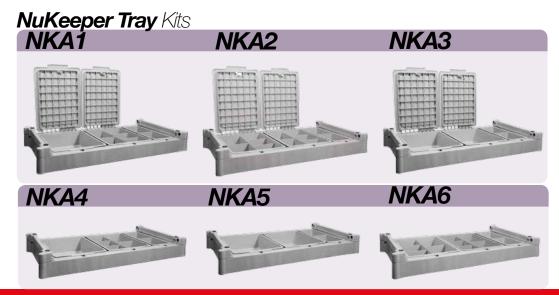

## **NuKeeper End Kits**

| NKA1                       | NKA2                       | NKA3             | NKA4                       | NKA5            | NKA6                 |
|----------------------------|----------------------------|------------------|----------------------------|-----------------|----------------------|
| 1 x Tray (lid)             | 2 x Tray (divisions / lid) | 2 x Tray (lid)   | 1 x Tray                   | 2 x Tray        | 2 x Tray (divisions) |
| 1 x Tray (divisions / lid) | 1 x Half tray              | 1 x Half tray    | 1 x Tray (divisions)       | 1 x Half tray   | 1 x Half tray        |
| 1 x Half tray              | -                          | -                | 1 x Half tray              | -               | -                    |
| NKA7                       | NKA8                       | NKA9             | NKA10                      | NKA11           | NKA12                |
| 1 x Hood set               | 2 x Hood set               | 1 x Hood set     | 1 x Hood set               | 1 x Hood set    | 1 x Hood set         |
| 1 x Half tray              | 1 x Half tray              | 1 x Tray (lid)   | 2 x Tray (divisions / lid) | 1 x Tray        | 1 x Tray (divisions) |
| -                          | -                          | 1 x Half tray    | 1 x Half tray              | 1 x Half tray   | 1 x Half tray        |
| NKA111                     | NKA112                     | NKA120           | NKA130                     | NKA109          |                      |
| 2 x End half tray kit      | 2 x End full tray kit      | 1 x SprayMop kit | 1 x Waste bin kit          | 1 x Vac storage |                      |