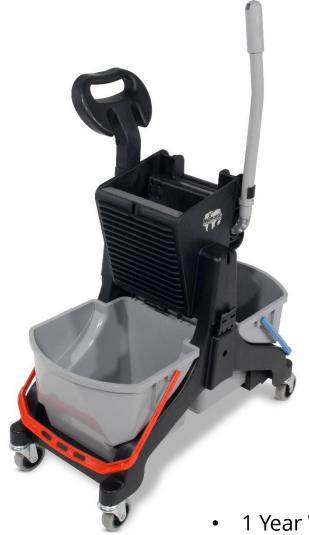

# MMB1616 Midmop Mopping System

The MMB1616 MidMop system is a compact, dual bucket mopping system that incorporates two large buckets, one for clean and one for dirty water.

The Allmops press wringer diverts dirty water rearwards to the dirty water bucket and is suitable for most mops, including flat mops that require wringing.

MMB1616 has been sustainably engineered from the highest quality recycled plastic, using Numatic's innovative ReFlo Technology.

The MMB1616 can also be fitted to the front of either the SCG1805AT or PROCARE200 janitorial trolleys.

- 1 Year Warranty
- Heavy Duty Structofoam chassis using ReFlo Technology
- 16L clean water bucket
- 16L dirty water bucket
- Allmops vertical press suits most looped mops and flat mops
- 75mm castors
- Dimensions
  L680 x W510 x H1020mm

#### MMB1616

- Optional Mop Kits -DTK1 / DTK2 / DTK3 / DTK12G / DTK13G
- Vertical Press available with / without Foam Insert
- Optional Handle
- 510x680x1020mm (WxLxH)

| CAPACITY CLEAN (L) | 16 | CASTOR SIZE (MM) | 4 x 75   |
|--------------------|----|------------------|----------|
| CAPACITY DIRTY (L) | 16 | PRESS            | Vertical |