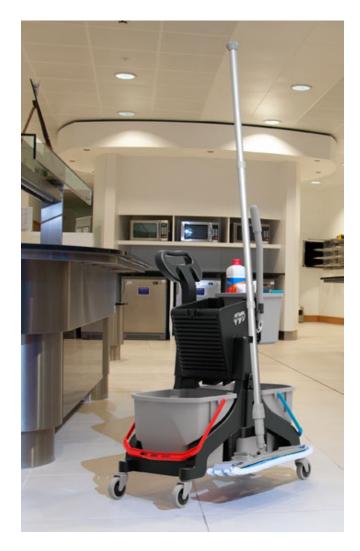

# MMB1616 Midmop Mopping System

The MMB1616 MidMop system is a compact, dual bucket mopping system that incorporates two large buckets, one for clean and one for dirty water.

The Allmops press wringer diverts dirty water rearwards to the dirty water bucket and is suitable for most mops, including flat mops that require wringing.

MMB1616 has been sustainably engineered from the highest quality recycled plastic, using Numatic's innovative ReFlo Technology.

The MMB1616 can also be fitted to the front of either the SCG1805AT or PROCARE200 janitorial trolleys.