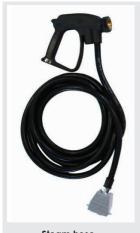

## GEYSER I 10 BAR

Steam hose

100mm - 400mm - 800mm - 1200mm lances

Stainless steel brushes T50

Flat nozzle 1cm

Rotating tool

Window cleaner w/diffuser - Steam brush w/bristles

Weed killing conveyor