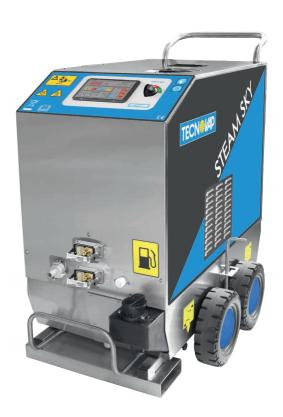

STEAM SKY

Body material Stainless steel AISI 304 (BA)

Boiler material
Stainless steel AISI 316 L

Boiler volume

Diesel tank

Water tank 35 L

Detergent tank

Diesel consumption 4 L/h

Boiler output 35.000 kcal/h (40 kW)

Energy consumption 450 W

Steam production 916 g/min - 55 Kg/h

Power supply 230 V I~: I2 V DC

183° C

Steam T°

Detergent T°
90° C - 160° C

Weight: 220 Kg

Packaging: 120×80×130 cm

## INTEGRATED WATER FILTER SYSTEM WITH AUTOMATIC FILTER REGENERATION

APPLICATIONS

Single-phase steam generator with diesel fired boiler, with a stainless-steel body (watertight protection IPX5), unlimited steam autonomy thanks to the automatic refilling system with either an internal water tank (electromechanical water level control system inside the boiler – True Temp<sup>TM</sup>) or directly with a water mains connection. Possibility to inject detergent or hot water together with steam. Fitted with 2 steam connections. The steam generator's front panel is equipped with an electric console with commands for a timer, a thermometer and a pressure gauge; the digital display will advise the user about the necessity to proceed with the boiler maintenance.