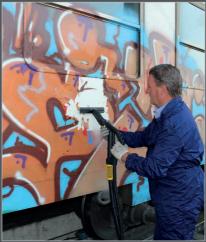

## INTEGRATED WATER FILTER SYSTEM WITH AUTOMATIC FILTER REGENERATION

APPLICATIONS

Single-phase steam generator with diesel fired boiler, with a stainless-steel body (watertight protection IPX5), unlimited steam autonomy thanks to the automatic refilling system with either an internal water tank (electromechanical water level control system inside the boiler – True Temp<sup>TM</sup>) or directly with a water mains connection. Possibility to inject detergent or hot water together with steam. Fitted with 2 steam connections. The steam generator's front panel is equipped with an electric console with commands for a timer, a thermometer and a pressure gauge; the digital display will advise the user about the necessity to proceed with the boiler maintenance.