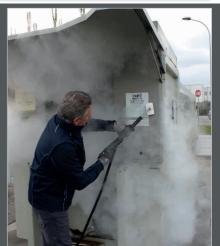

## INTEGRATED WATER FILTER SYSTEM WITH AUTOMATIC FILTER REGENERATION

APPLICATIONS

Single-phase steam generator with diesel fired boiler, with a stainless-steel body (watertight protection IPX5), unlimited steam autonomy thanks to the automatic refilling system with either an internal water tank (electromechanical water level control system inside the boiler – True Temp<sup>TM</sup>) or directly with a water mains connection. Possibility to inject detergent or hot water together with steam. Fitted with 2 steam connections. The steam generator's front panel is equipped with an electric console with commands for a timer, a thermometer and a pressure gauge; the digital display will advise the user about the necessity to proceed with the boiler maintenance.