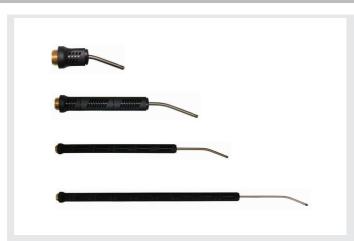

## GEYSER I 10 BAR

Steam hose

100mm - 400mm - 800mm - 1200mm lances

Stainless steel brushes T50

Flat nozzle 1cm

Rotating tool

Window cleaner w/diffuser - Steam brush w/bristles

Weed killing conveyor