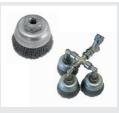

## GEYSER I 10 BAR

Steam hose

100mm - 400mm - 800mm - 1200mm lances

Stainless steel brushes T50

Flat nozzle 1cm

Rotating tool

Window cleaner w/diffuser - Steam brush w/bristles

Weed killing conveyor