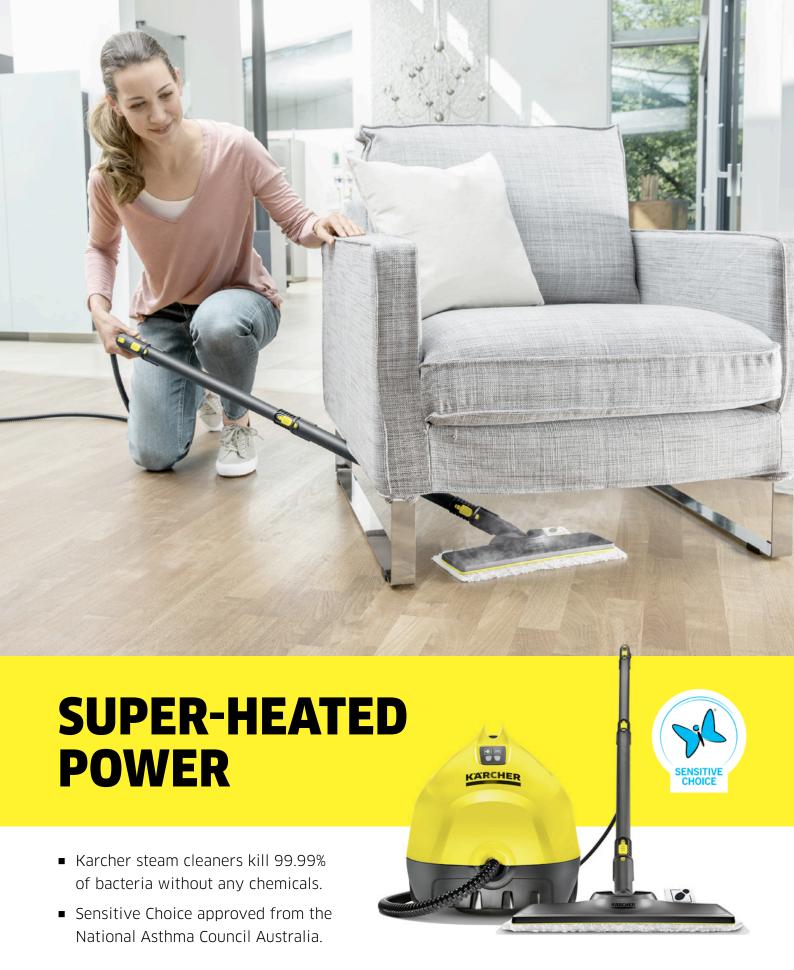

#### Kills 99.99% of bacteria.

No chemicals needed for cleaning.

#### Multifunctional premium accessories.

Effective cleaning of different surfaces. Includes floor tool, hand nozzle, detail nozzle & grout brush.

#### 0% Water pollution.

Environmentally friendly cleaning.

| Part Number | 1.512-056.0                |
|-------------|----------------------------|
| Barcode     | 4054278434223              |
| Weight      | 2.9kg                      |
| Dimensions  | H: 380mm W: 254mm D: 260mm |
| Pressure    | 3.2 bar                    |
| Heat output | 1500 Watt                  |