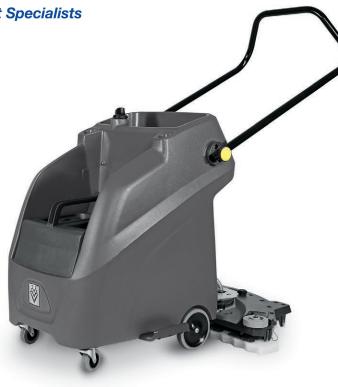

# B 60/10 C

The B 60/10 C stands for a new kind of floor cleaning. It cleans and vacuums all smooth floor coverings – without electricity. Hygienic, efficient, safe and user-friendly.

#### B 60/10 C

### Very efficient

| Extremely quie | + |
|----------------|---|

Commercial Cleaning Equipment

| Technical data         |      |                   |
|------------------------|------|-------------------|
| Order No.              |      | 1.006-706.0       |
| EAN code               |      | 886622011576      |
| Brush working width    | mm   | 630               |
| Vacuum working width   | mm   | 600               |
| Fresh/dirty water tank | I.   | 10 / 10           |
| Max. area performance  | m²/h | 2400              |
| Weight                 | kg   | 21                |
| Dimensions (L x W x H) | mm   | 1356 × 635 × 1311 |
|                        |      |                   |
| Equipment              |      |                   |
| Two-tank system        |      | 1                 |
| Transport wheels       |      | 1                 |
| Curved squeegee        |      | I                 |