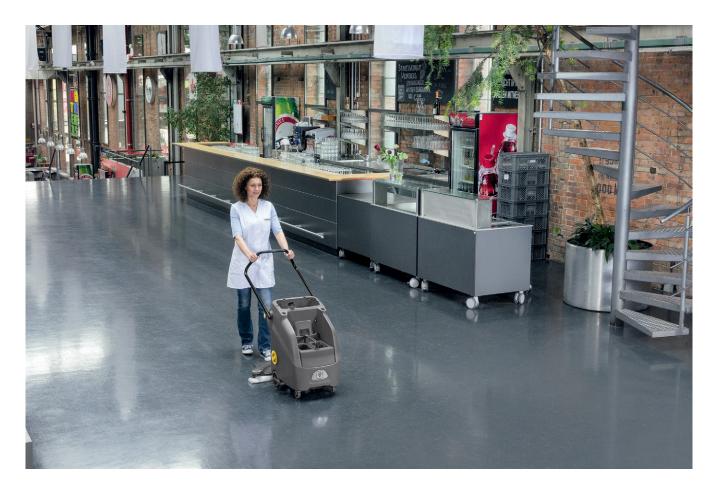

# B 60/10 C

The B 60/10 C stands for a new kind of floor cleaning. It cleans and vacuums all smooth floor coverings – without electricity. Hygienic, efficient, safe and user-friendly.

### 3 Simple and intuitive operation

- Easy to use.
- No training necessary.

#### 4 60 cm wide pad with squeegee blade

- Highly efficient in open areas.
- The area coverage is comparable to a 43 cm scrubber drier: works five times faster than with a mop and bucket.