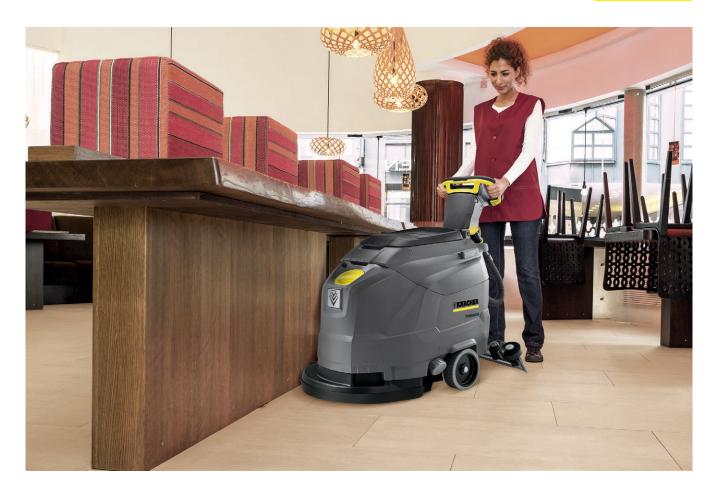

## BD 43/25 C Bp

This entry level, compact scrubber dryer comes at a very attractive price level, whilst being able to serve all basic cleaning needs - without having to compromise on performance.

1 Simple operation thanks to EASY-Operation Panel