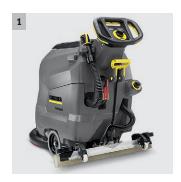

#### BD 43/25 C Bp

■ Battery powered

| Technical data           |       |                   |
|--------------------------|-------|-------------------|
|                          |       |                   |
| Order No.                |       | 1.515-403.0       |
| EAN code                 |       | 4054278188003     |
| Working width, brush     | mm    | 430               |
| Working width, vacuum    | mm    | 850               |
| Motor rating             | W     | 1100              |
| Battery capacity         | Ah    | 76                |
| Battery voltage          | V     | 24                |
| Fresh / waste water tank | 1     | 25 / 25           |
| Brush contact pressure   | g/cm² | 30-40             |
| Brush rotation speed     | rpm   | 180               |
| Max. area performance    | m²/h  | 1720              |
| Weight                   | kg    | 107               |
| Dimensions (L x W x H)   | mm    | 1136 × 505 × 1030 |
|                          |       |                   |

| Equipment                    |                  |
|------------------------------|------------------|
| Disc brush                   |                  |
| 2-tank system                |                  |
| Battery                      |                  |
| Charger                      |                  |
| Battery and charger included |                  |
| Battery type                 | maintenance-free |