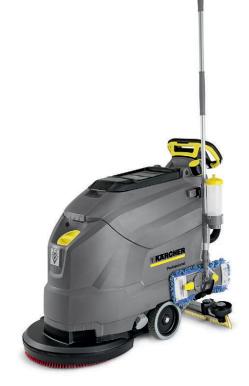

# BD 50/50 CS Bp

The BD 50/50 C Bp Classic is an affordable, compact entry-level model in the battery-powered scrubber drier class. The machine allows area performances of up to 2000  $m^2/h$ .

#### 1 Affordable entry-level model

- Excellent price-performance ratio.
- Reduced to the most important functions.

- 3 Large tank volume with compact dimensions
- Offers a clear view of the cleaning surface.

2 Simple operation thanks to EASY-Operation Panel

- Self-explanatory symbols and clear control panel.
- Brief familiarisation phases.

- 4 Large working width
- Integrated disc brush head with 51 cm brush.
- For efficient cleaning of medium-sized areas.