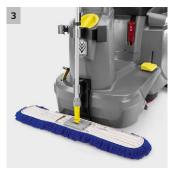

- 3 Optional accessories: pre-sweep mop
- Picks up dry dirt, enhancing the cleaning process