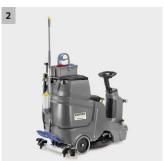

# BD 50/70 R Bp Pack Classic

Easy to use, manoeuvrable, battery-operated ride-on scrubber drier with disc brush. Batteries and charger set are included.

- 1 Simple operation
- Clear control panel with self-explanatory symbols
- Brief familiarisation stages

### 2 Compact and slim design

- Extremely manoeuvrable machine
- Clear sight of surfaces to be cleaned