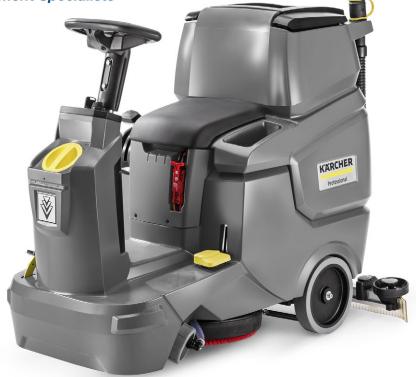

# BD 50/70 R Bp Pack Classic

Easy to use, manoeuvrable, battery-operated ride-on scrubber drier with disc brush. Batteries and charger set are included.

- 1 Simple operation
- Clear control panel with self-explanatory symbols
- Brief familiarisation stages

### 2 Compact and slim design

- Extremely manoeuvrable machine
- Clear sight of surfaces to be cleaned

### 4 Disc brush engineering

- Robust design with integrated disc brush head
- Large working width allowing for high area performance

#### BD 50/70 R Bp Pack Classic

- Compact slim design and extremely manoeuvrable
- Extremely easy and intuitive operation
- Powerful battery and charger included in the scope of delivery

| Technical data               |            |                   |
|------------------------------|------------|-------------------|
| Order Number                 |            | 1.161-071.0       |
| EAN code                     |            | 4054278239866     |
| Fresh / waste water tank     | I          | 70 / 75           |
| Theoretical area performance | m²/h       | 2805              |
| Brush rotation speed         | rpm        | 180               |
| Brush contact pressure       | g/cm² / kg | 13 / 20           |
| Battery voltage              | V          | 24                |
| Battery capacity             | Ah         | 105               |
| Motor rating                 | W          | 1400              |
| Weight (with accessories)    | kg         | 190,3             |
| Dimensions (L x W x H)       | mm         | 1310 × 590 × 1060 |
|                              |            |                   |