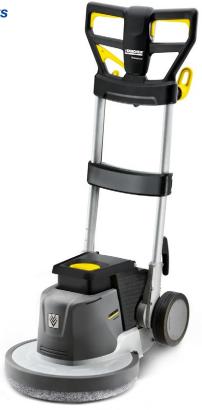

#### 1 Storage possibilities for accessories

- Brush, second brush or accessories can be kept on the hook.
- Secure storage, even during transport.

### 3 Large wheels

- Easy to transport, even over longer distances.
- Can also be carried over stairs.

#### 2 Wide, ergonomic handle

- Low-fatigue operation.
- Two robust oval aluminium bars for good balance

#### 4 Handle can be completely folded down

- Machine requires significantly less storage space.
- Compact dimensions ideal for transport, for example in a car.