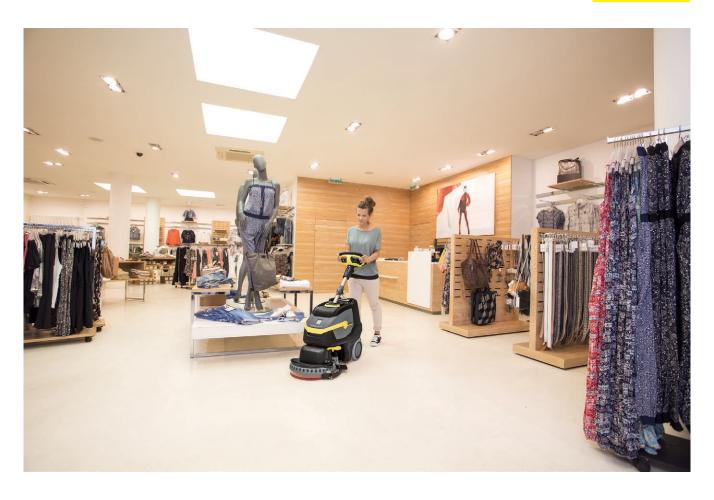

## BD 38/12 C Bp Pack

Lightweight, quiet and agile: the BD 38/12 C scrubber drier with disc head is fitted with a fast rechargeable, high-performance lithium-ion battery and ecolefficiency mode.