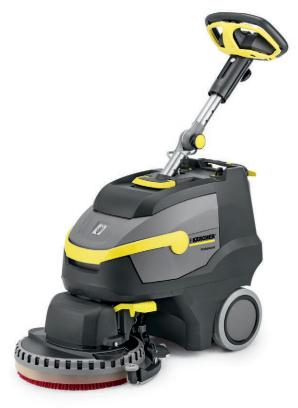

## BD 38/12 C Bp Pack

Lightweight, quiet and agile: the BD 38/12 C scrubber drier with disc head is fitted with a fast rechargeable, high-performance lithium-ion battery and ecolefficiency mode.

#### 1 Reliable disc technology

- Very good cleaning effect on smooth floor coverings.
- Suitable for use with brushes and pads.

## 4 Very low machine weight

- 35% lighter than comparable devices.
- Can easily be carried over steps, thresholds or stairs.