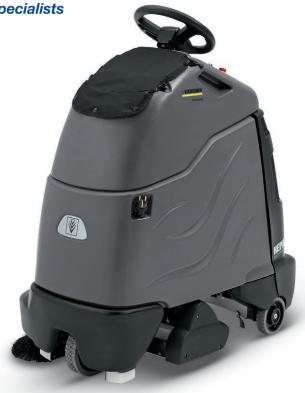

## CV 60/2 RS

Versatile step-on brush vacuum. Ideal for textile floor coverings and hard surfaces. Standard features: charger and batteries are not included in delivery.

- 1 Contra-rotating roller brush system
- For hard and textile floor coverings without brush replacement. The rollers individually adjust to all floor surfaces.
- 3 The device can be fully opened
- Easy replacement of battery and filter bag.
- Very service-friendly.