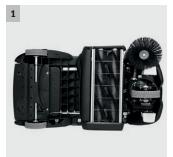

- 2 Suction tube with extra long hose
- For convenient cleaning on stairs and in corners.
- 4 Slim design
- Extremely manoeuvrable.
- Fits in any lift ideal for cleaning in multi-storey buildings.