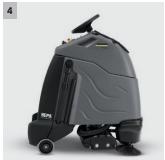

## CV 60/2 RS

Versatile step-on brush vacuum. Ideal for textile floor coverings and hard surfaces. Standard features: charger and batteries are not included in delivery.

- 1 Contra-rotating roller brush system
- For hard and textile floor coverings without brush replacement. The rollers individually adjust to all floor surfaces.
- 3 The device can be fully opened
- Easy replacement of battery and filter bag.
- Very service-friendly.

- 2 Suction tube with extra long hose
- For convenient cleaning on stairs and in corners.
- 4 Slim design
- Extremely manoeuvrable.
- Fits in any lift ideal for cleaning in multi-storey buildings.

## CV 60/2 RS

- For hard floors and textile floor coverings
- Stretchable suction hose with removeable suction tube
- Built-in charger included

| Technical data           |            |                   |
|--------------------------|------------|-------------------|
| Order No.                |            | 1.011-027.0       |
| EAN code                 |            | 4039784609853     |
| Working width            | mm         | 610               |
| Air flow                 | I/s        | 34                |
| Vacuum                   | mbar / kPa | 117 / 11,7        |
| Container capacity       | 1          | 17                |
| Max. rated input power   | W          | 1224              |
| Standard nominal width   |            | 32                |
| Sound pressure level     | dB(A)      | 68                |
| Brush motor power rating | W          | 373               |
| Weight                   | kg         | 123               |
| Dimensions (L x W x H)   | mm         | 1120 × 622 × 1316 |

| Equipment                |          |       |
|--------------------------|----------|-------|
| Crevice nozzle           |          |       |
| Upholstery nozzle        |          | 1     |
| Suction tube, detachable |          |       |
| Corrugated suction hose  |          | 1     |
| Filter bag               |          | Paper |
| Filter status indicator  |          | 1     |
| Protection class         |          | II    |
| Roller brush             | piece(s) | 2     |