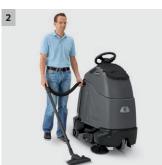

## CV 60/2 RS

Versatile step-on brush vacuum. Ideal for textile floor coverings and hard surfaces. Standard features: charger and batteries are not included in delivery.

- 1 Contra-rotating roller brush system
- For hard and textile floor coverings without brush replacement. The rollers individually adjust to all floor surfaces.
- 3 The device can be fully opened
- Easy replacement of battery and filter bag.
- Very service-friendly.