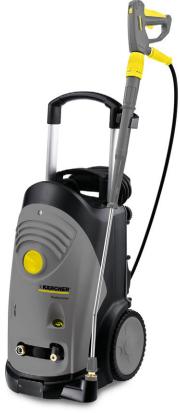

## **HD 6/15-4 M EASY!**

Mobile, unheated high-pressure cleaner with a robust 4-pole, low-speed AC motor. Now with EASY!Force and EASY!Lock accessories.

- Save energy and time: EASY!Force high-pressure guns and EASY!Lock quick-release locks.
- At last work without getting tired: the EASY!Force high-pressure gun.
- EASY!Lock quick-release locks: durable and robust. And five times faster than screws.
- 2 CHEM switch
- For accurate and variable cleaning agent dosing.
- 2-way dosing valve for cleaning agent changeover.

- 3 Powerful and durable
- Air-water-cooled electric motors for intensive use.
- 4-pole low-speed electric motor.
- 4 Outstanding mobility
- Large wheels for uneven surfaces.
- Upright design for easy, ergonomic transport.

| Equipment                  |    |            |
|----------------------------|----|------------|
| Trigger gun                |    | EASY!Force |
| High-pressure hose         | m  | 10         |
| Spray lance                | mm | 1050       |
| Triple nozzle (0°/25°/40°) |    | Manual     |
| ANTI!Twist                 |    | I          |
| Pressure cut-off           |    | I          |
| Servo Control              |    | I          |