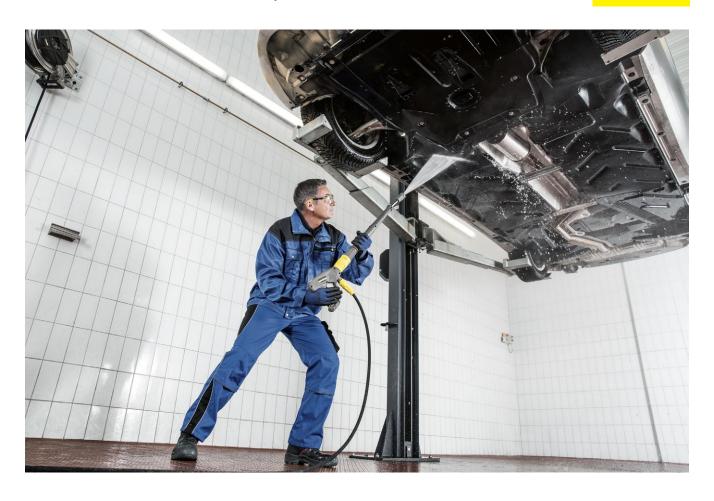

## **HD 6/15-4 M EASY!**

Mobile, unheated high-pressure cleaner with a robust 4-pole, low-speed AC motor. Now with EASY!Force and EASY!Lock accessories.

- Save energy and time: EASY!Force high-pressure guns and EASY!Lock quick-release locks.
- At last work without getting tired: the EASY!Force high-pressure gun.
- EASY!Lock quick-release locks: durable and robust. And five times faster than screws.
- 2 CHEM switch
- For accurate and variable cleaning agent dosing.
- 2-way dosing valve for cleaning agent changeover.

- 3 Powerful and durable
- Air-water-cooled electric motors for intensive use.
- 4-pole low-speed electric motor.
- 4 Outstanding mobility
- Large wheels for uneven surfaces.
- Upright design for easy, ergonomic transport.