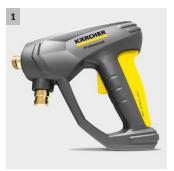

## **HD 6/15-4 M EASY!**

Mobile, unheated high-pressure cleaner with a robust 4-pole, low-speed AC motor. Now with EASY!Force and EASY!Lock accessories.

- Save energy and time: EASY!Force high-pressure guns and EASY!Lock quick-release locks.
- At last work without getting tired: the EASY!Force high-pressure gun.
- EASY!Lock quick-release locks: durable and robust. And five times faster than screws.
- 2 CHEM switch
- For accurate and variable cleaning agent dosing.
- 2-way dosing valve for cleaning agent changeover.