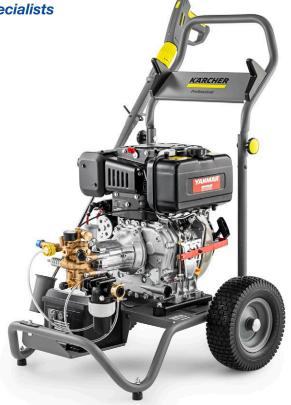

# HD 9/23 De EASY!

For independent use in areas with poor infrastructure: the HD 9/23 De diesel-powered, mobile cold water high-pressure cleaner with 230 bar pressure for high cleaning performance.

1 Maximum independence

#### HD 9/23 De EASY!

Automatic speed reduction

| Technical data                                                                                                                                           |           |                                                        |
|----------------------------------------------------------------------------------------------------------------------------------------------------------|-----------|--------------------------------------------------------|
| Order No.                                                                                                                                                |           | 1.187-907.0                                            |
| EAN code                                                                                                                                                 |           | 4054278210582                                          |
| Operating pressure                                                                                                                                       | bar / MPa | 40-230 / 4-23                                          |
| Flow rate                                                                                                                                                | l/h       | 400-930                                                |
| Max. feed temperature                                                                                                                                    | °C        | 60                                                     |
| Engine type                                                                                                                                              |           | L 100 N / Diesel                                       |
| Engine manufacturer                                                                                                                                      |           | Yanmar                                                 |
| Power rating                                                                                                                                             | kW / hp   | 7,4 / 10                                               |
| Weight                                                                                                                                                   | kg        | 112,5                                                  |
| Dimensions (L x W x H)                                                                                                                                   | mm        | 866 × 722 × 1146                                       |
|                                                                                                                                                          |           |                                                        |
|                                                                                                                                                          |           |                                                        |
| Equipment                                                                                                                                                |           |                                                        |
|                                                                                                                                                          |           | EASY!Force Advanced                                    |
| Equipment                                                                                                                                                | m         |                                                        |
| Equipment<br>Trigger gun                                                                                                                                 | m<br>mm   | EASY!Force Advanced                                    |
| Equipment<br>Trigger gun<br>High-pressure hose                                                                                                           |           | EASY!Force Advanced<br>15 / ID 8, 315 bar              |
| Equipment<br>Trigger gun<br>High-pressure hose<br>Spray lance                                                                                            |           | EASY!Force Advanced<br>15 / ID 8, 315 bar<br>1050      |
| Equipment<br>Trigger gun<br>High-pressure hose<br>Spray lance<br>Anti-twist system<br>Infinitely variable pressure and water                             |           | EASY!Force Advanced<br>15 / ID 8, 315 bar<br>1050<br>- |
| Equipment<br>Trigger gun<br>High-pressure hose<br>Spray lance<br>Anti-twist system<br>Infinitely variable pressure and water<br>flow control on the unit |           | EASY!Force Advanced<br>15 / ID 8, 315 bar<br>1050<br>- |