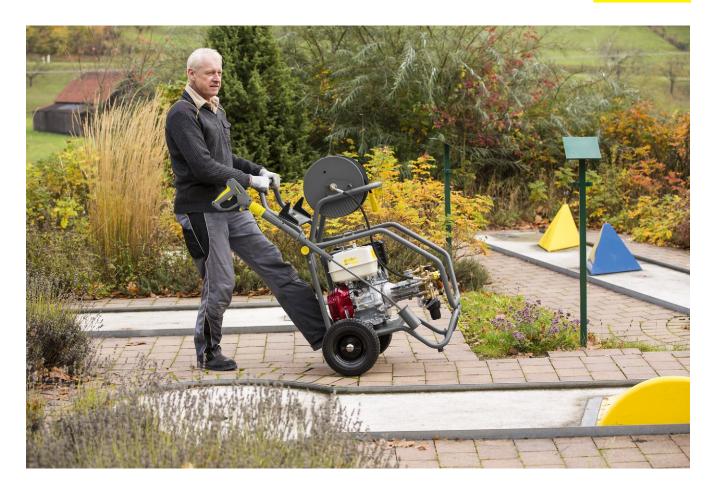

# HD 9/23 De EASY!

For independent use in areas with poor infrastructure: the HD 9/23 De diesel-powered, mobile cold water high-pressure cleaner with 230 bar pressure for high cleaning performance.

1 Maximum independence

2 Optimum ease of use