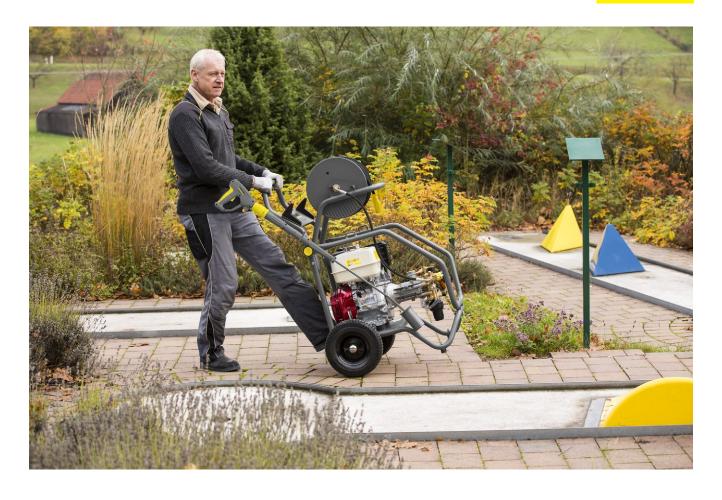

## **HD 9/23 G EASY!**

With the HD 9/23 G petrol-powered cold water high-pressure cleaner with Honda petrol engine, you can work independently and conveniently while staying mobile – even under adverse external conditions.

1 Maximum independence

2 Optimum ease of use