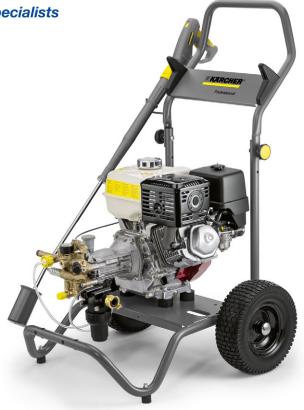

## **HD 9/23 G EASY!**

With the HD 9/23 G petrol-powered cold water high-pressure cleaner with Honda petrol engine, you can work independently and conveniently while staying mobile – even under adverse external conditions.

## HD 9/23 G EASY!

Automatic speed reduction

| Technical data         |           |                  |
|------------------------|-----------|------------------|
| Order No.              |           | 1.187-906.0      |
| EAN code               |           | 4054278210575    |
| Operating pressure     | bar / MPa | 40-230 / 4-23    |
| Flow rate              | l/h       | 400-930          |
| Max. feed temperature  | °C        | 60               |
| Engine type            |           | GX 390/Petrol    |
| Engine manufacturer    |           | Honda            |
| Power rating           | kW / hp   | 9,5 / 13         |
| Weight                 | kg        | 75,5             |
| Dimensions (L x W x H) | mm        | 866 × 722 × 1146 |

| Equipment                                                       |    |                     |
|-----------------------------------------------------------------|----|---------------------|
| Trigger gun                                                     |    | EASY!Force Advanced |
| High-pressure hose                                              | m  | 15 / ID 8, 315 bar  |
| Spray lance                                                     | mm | 1050                |
| Anti-twist system                                               |    | -                   |
| Infinitely variable pressure and water flow control on the unit |    | •                   |
| Electric starter                                                |    | -                   |
| Servo Control                                                   |    |                     |
| ■ In short and the staffernment                                 |    |                     |