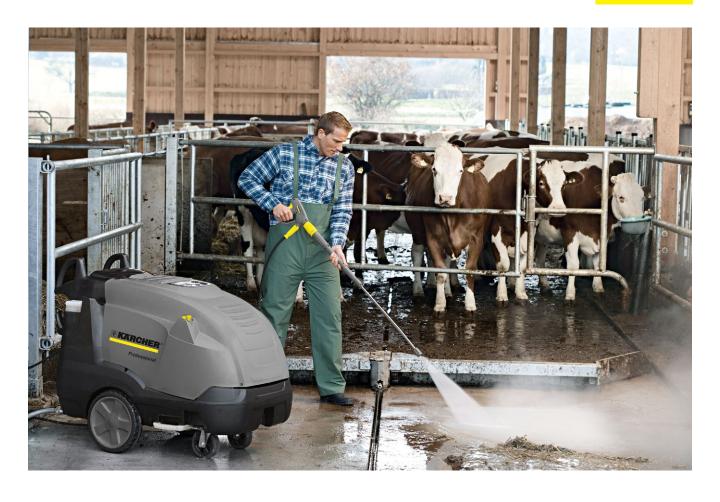

# **HDS 13/20-4S EASY!**

The HDS 13/20-4 S is the most powerful hot water high-pressure cleaner in the Super class and is fitted with a 4-pole, water-cooled electric motor and large LED display.