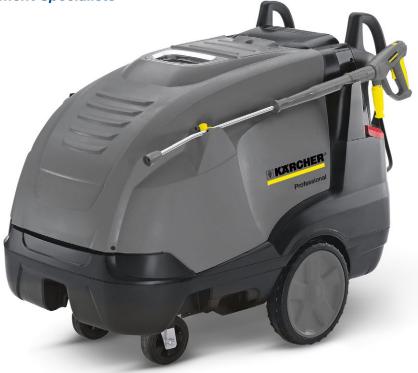

# **HDS 13/20-4S EASY!**

The HDS 13/20-4 S is the most powerful hot water high-pressure cleaner in the Super class and is fitted with a 4-pole, water-cooled electric motor and large LED display.

### 1 Reliability

- The soft damping system (SDS) compensates for vibrations and pressure surges in the high-pressure system.
- Large, easily accessible water fine filter for protecting the pump against dirt particles in water.

### 3 Storage

- Roomy storage compartment for cleaning agents, gloves and tools.
- Within easy reach for left-handed or right-handed users and ideal for two-lance operation.

### 2 Maximum efficiency

- Highly efficient, tried-and-tested burner technology.
- 4-pole electric motor with three-piston axial pump.

## 4 Detergent dosing

- Precise dosing valve ensures low consumption.
- Easy changeover between cleaning agent tanks 1 and 2.