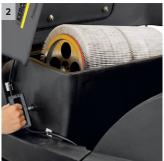

## KM 100/100 R D

Comfortable and modern ride-on sweeper for professional applications outdoors and indoors, sweeps 7.800 - 10.400 sq.m/h.

- 1 Impact protection
- Protects the sweeper and obstacles within the area being cleaned.
- 3 Easy to maintain
- Filter and roller brush easy to remove without tools for flexible maintenance.

#### 4 EASY-Operation concept

- Clear and logical arrangement of all controls in the handle and field of view for ease of use.
- Standard symbols for all Kärcher sweepers.