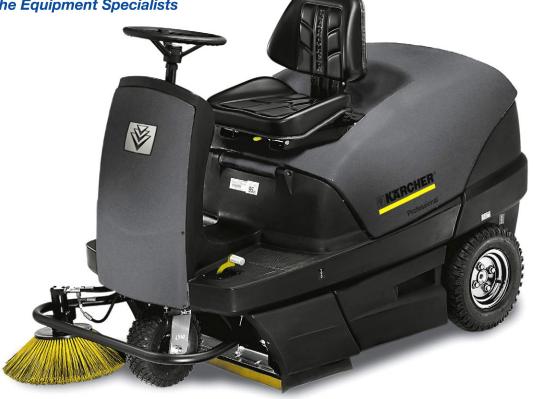

## KM 100/100 R D

Comfortable and modern ride-on sweeper for professional applications outdoors and indoors, sweeps 7.800 - 10.400 sq.m/h.

- 1 Impact protection
- Protects the sweeper and obstacles within the area being cleaned.
- 3 Easy to maintain
- Filter and roller brush easy to remove without tools for flexible maintenance.