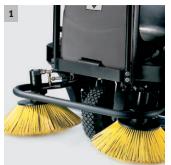

### 2 Large filter area with automatic filter cleaning system

- The filter is automatically cleaned when the machine is switched off

   for continuous low-dust sweeping for long periods of uninterrupted
   use.
- Filter cleaning can also take place manually.