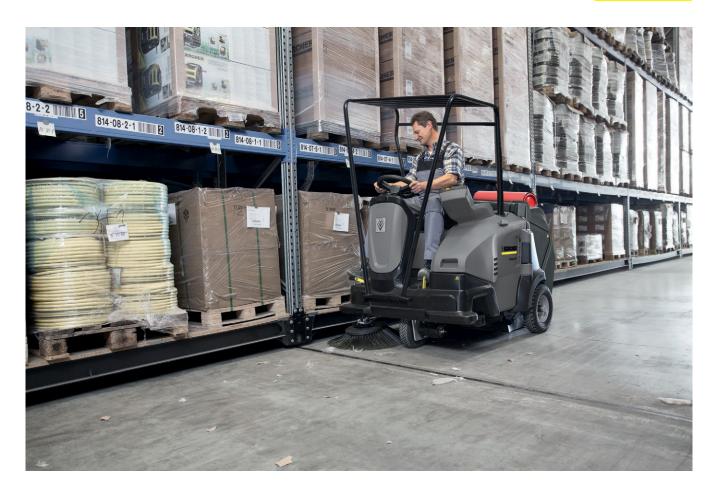

# **KM 105/100 R LPG+KSSB**

Ride-on vacuum sweeper with Tact filter cleaning system, unique sweeping crescent side brush, automatic adjustment of main sweeper roller in line with wear and tear via Teach system and new sweeping concept.