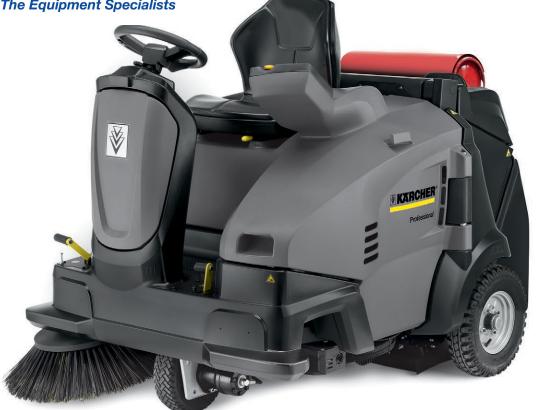

# **KM 105/100 R LPG+KSSB**

Ride-on vacuum sweeper with Tact filter cleaning system, unique sweeping crescent side brush, automatic adjustment of main sweeper roller in line with wear and tear via Teach system and new sweeping concept.

#### **KM 105/100 R LPG+KSSB**

| Technical data                    |        |                    |                                                      |   |
|-----------------------------------|--------|--------------------|------------------------------------------------------|---|
| Order No.                         |        | 0.300-135.0        |                                                      |   |
| EAN code                          |        | 4039784997585      |                                                      |   |
| Drive                             |        | LPG                |                                                      |   |
| Drive - power                     | kW     | 5,9                |                                                      |   |
| Max. area performance             | ft²/hr | 7350               |                                                      |   |
| Working width                     | mm     | 640                |                                                      |   |
| Working width with 1 side brush   | mm     | 1050               |                                                      |   |
| Working width with 2 side brushes | mm     | 1450               |                                                      |   |
| Waste container                   | 1      | 100                |                                                      |   |
| Hill climbing ability             | %      | 12                 |                                                      |   |
| Operating speed                   | km/h   | 7                  |                                                      |   |
| Weight                            | kg     | 420                |                                                      |   |
| Dimensions (L x W x H)            | mm     | 1800 × 1250 × 1450 |                                                      |   |
| Equipment                         |        |                    |                                                      |   |
| Automatic filter cleaning         |        |                    | Pneumatic wheels                                     |   |
| Traction drive                    |        | hydraulic          | Kärcher Intelligent Key                              |   |
| Bulk waste flap                   |        |                    | Start / Stop system                                  |   |
| Overthrow sweeping principle      |        | •                  | Teach system                                         | • |
| Travel drive - forward            |        |                    | Sweeping crescent side brush                         |   |
| Travel drive, reverse             |        | •                  | Power Plus system                                    | • |
| Vacuum                            |        | •                  | Automatic wear adjustment of the main sweeper roller | • |
| Outdoor applications              |        |                    | Tact filter cleaning                                 |   |
| Indoor applications               |        | •                  | Multi-functional display                             |   |
| Operating hour meter              |        |                    | Individual user languages/user rights                |   |