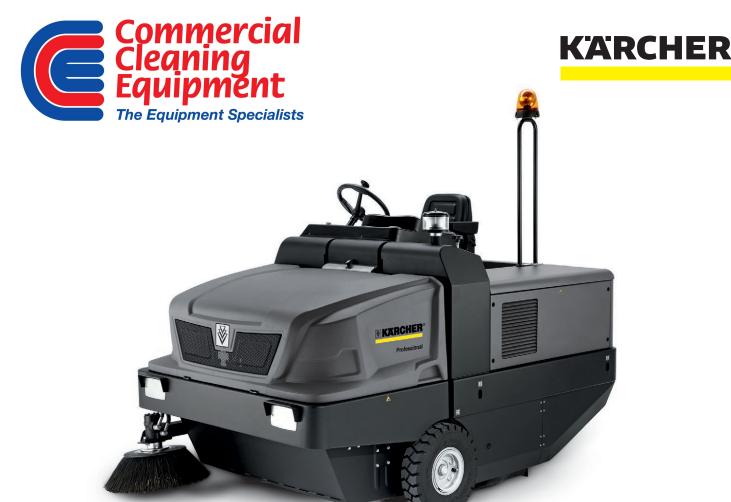

## KM 150/500 R D

Diesel-powered, fully hydraulic industrial sweeper with three-wheel rear steering. For tackling tough jobs in the building material or metal-working industries, foundries and other dirt-intensive sectors.

## KM 150/500 R D

- High working and transport speed
- Fully hydraulic drive and sweeping system
- Low maintenance

| Technical data                    |      |                                 |                                     |   |
|-----------------------------------|------|---------------------------------|-------------------------------------|---|
| Order No.                         |      | 1.186-124.0                     |                                     |   |
| EAN code                          |      | 4039784521902                   |                                     |   |
| Drive                             |      | 4-stroke diesel engine / Yanmar |                                     |   |
| Drive power                       | kW   | 22,5                            |                                     |   |
| Max. area performance             | m²/h | 18000                           |                                     |   |
| Working width                     | mm   | 1200                            |                                     |   |
| Working width with 1 side brush   | mm   | 1500                            |                                     |   |
| Working width with 2 side brushes | mm   | 1800                            |                                     |   |
| Container                         | 1    | 500                             |                                     |   |
| Climbing capacity                 | %    | 18                              |                                     |   |
| Working speed                     | km/h | 12                              |                                     |   |
| Filter area                       | m²   | 7                               |                                     |   |
| Weight                            | kg   | 1440                            |                                     |   |
| Dimensions (L x W x H)            | mm   | 2442 × 1570 × 1640              |                                     |   |
| Equipment                         |      |                                 |                                     |   |
| Manual filter cleaning system     |      |                                 | Operating hour counter              | • |
| Traction drive                    |      | hydrostatic                     | Sweeping function, selectable       | • |
| Adjustable main roller brush      |      |                                 | Pneumatic wheels                    | • |
| Power steering                    |      | •                               | Side brush swings out automatically | • |
| Adjustable suction power          |      |                                 | Vacuum                              |   |
| Dustnan principle                 |      | -                               | Hvdr. container lift                |   |