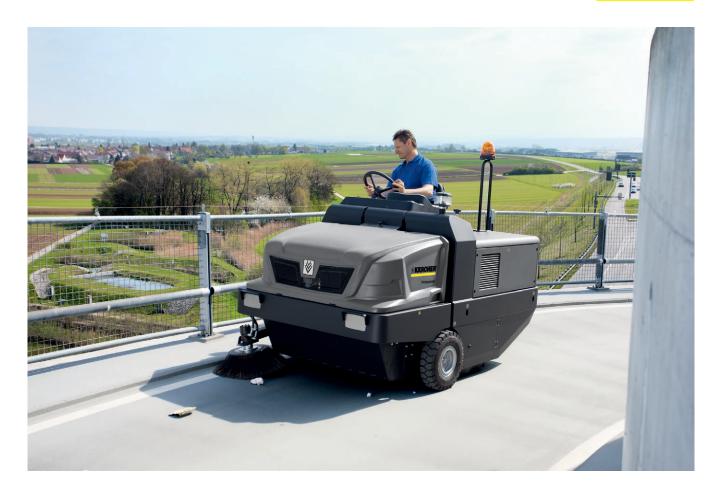

## KM 150/500 R D

Diesel-powered, fully hydraulic industrial sweeper with three-wheel rear steering. For tackling tough jobs in the building material or metal-working industries, foundries and other dirt-intensive sectors.

## KM 150/500 R D

- High working and transport speed
- Fully hydraulic drive and sweeping system
- Low maintenance

| Technical data                    |      |                                 |                                     |   |
|-----------------------------------|------|---------------------------------|-------------------------------------|---|
| Order No.                         |      | 1.186-124.0                     |                                     |   |
| EAN code                          |      | 4039784521902                   |                                     |   |
| Drive                             |      | 4-stroke diesel engine / Yanmar |                                     |   |
| Drive power                       | kW   | 22,5                            |                                     |   |
| Max. area performance             | m²/h | 18000                           |                                     |   |
| Working width                     | mm   | 1200                            |                                     |   |
| Working width with 1 side brush   | mm   | 1500                            |                                     |   |
| Working width with 2 side brushes | mm   | 1800                            |                                     |   |
| Container                         | 1    | 500                             |                                     |   |
| Climbing capacity                 | %    | 18                              |                                     |   |
| Working speed                     | km/h | 12                              |                                     |   |
| Filter area                       | m²   | 7                               |                                     |   |
| Weight                            | kg   | 1440                            |                                     |   |
| Dimensions (L x W x H)            | mm   | 2442 × 1570 × 1640              |                                     |   |
| Equipment                         |      |                                 |                                     |   |
| Manual filter cleaning system     |      |                                 | Operating hour counter              | • |
| Traction drive                    |      | hydrostatic                     | Sweeping function, selectable       | • |
| Adjustable main roller brush      |      |                                 | Pneumatic wheels                    | • |
| Power steering                    |      | •                               | Side brush swings out automatically | • |
| Adjustable suction power          |      |                                 | Vacuum                              |   |
| Dustnan principle                 |      | -                               | Hvdr. container lift                |   |