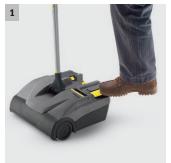

- 1 On/off foot pedal
- Simple operation.
- Prevents incorrect operation.

- 3 Upright storage
- Space-saving design.
- Roller brush relief.
- 2 Roller brush with V-shaped bristles and side bristles
- Sweeps close to the edge thanks to specially developed roller brush with angled bristles.
- 4 Quick changeover system (roller brush)
- Quick roller brush replacement without tools.
- Main roller brush easy to clean.