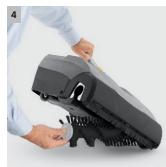

- 1 On/off foot pedal
- Simple operation.
- Prevents incorrect operation.

- 3 Upright storage
- Space-saving design.
- Roller brush relief.
- 2 Roller brush with V-shaped bristles and side bristles
- Sweeps close to the edge thanks to specially developed roller brush with angled bristles.
- 4 Quick changeover system (roller brush)
- Quick roller brush replacement without tools.
- Main roller brush easy to clean.