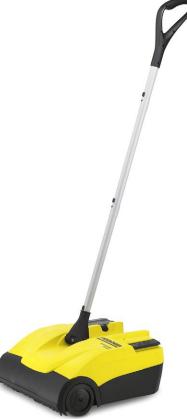

## KM 35/5 C

The innovative battery driven micro sweeper KM 35/5 C is designed for quick clean-ups and maintenance cleaning of smaller hard surfaces. It is a convenient, effective, and a quick alternative to conventional sweeping with a broom and dustpan. The sweeping result is impressive even when sweeping near edges thanks to the clever positioning of the roller brush. A powerful lithium-ion battery allows convenient sweeping without annoying cables. You can press the on / off switch with your foot.