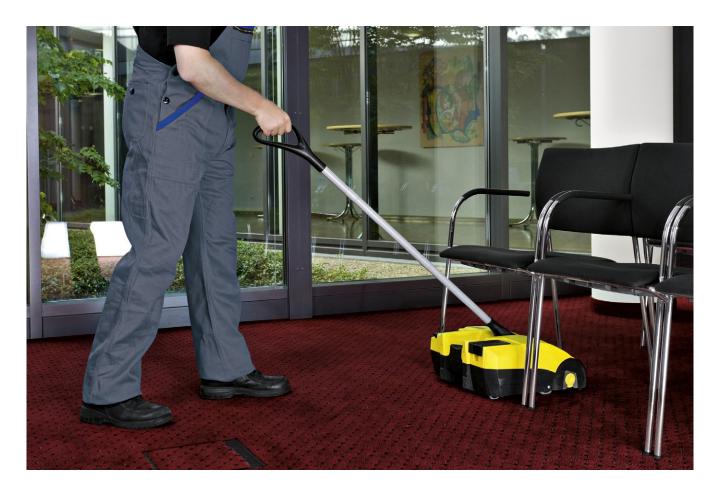

## KM 35/5 C

The innovative battery driven micro sweeper KM 35/5 C is designed for quick clean-ups and maintenance cleaning of smaller hard surfaces. It is a convenient, effective, and a quick alternative to conventional sweeping with a broom and dustpan. The sweeping result is impressive even when sweeping near edges thanks to the clever positioning of the roller brush. A powerful lithium-ion battery allows convenient sweeping without annoying cables. You can press the on / off switch with your foot.