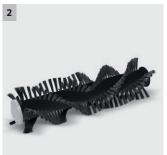

- 1 On/off foot pedal
- Simple operation.
- Prevents incorrect operation.

- 3 Upright storage
- Space-saving design.
- Roller brush relief.
- 2 Roller brush with V-shaped bristles and side bristles
- Sweeps close to the edge thanks to specially developed roller brush with angled bristles.
- 4 Quick changeover system (roller brush)
- Quick roller brush replacement without tools.
- Main roller brush easy to clean.