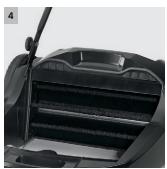

3 Large dirt receptacle

- 1 Main sweeper roller drive
- The main sweeper roller is driven by both wheels for excellent results when turning to the left or right.
- Excellent ergonomics thanks to three height positions.
- 2 Adjustable push handle

- 4 Dust filter
- Ergonomic container handle for easy handling and emptying.
- Dust filter cleans the exhaust air and prevents dust development while sweeping.