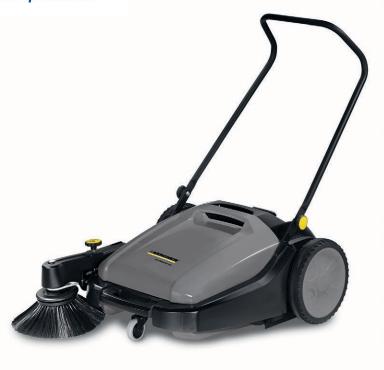

## KM 70/20 C

Push sweeper driven via both wheels so that the unit sweeps equally well in left-hand and right-hand bends and also offers very good straight-line control. Moisture proof universal bristles for all surfaces. Fleece fine dust filter, robust plastic frame, easily adjustable main roller brush and retractable side brushes.

3 Large dirt receptacle

- 1 Main sweeper roller drive
- The main sweeper roller is driven by both wheels for excellent results when turning to the left or right.
- Excellent ergonomics thanks to three height positions.
- 2 Adjustable push handle

- 4 Dust filter
- Ergonomic container handle for easy handling and emptying.
- Dust filter cleans the exhaust air and prevents dust development while sweeping.