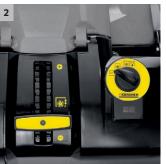

# KM 70/30 C Bp Pack Adv

Push sweeper that sweeps equally well in left-hand and right-hand bends and also offers very good straight-line control. Moisture proof universal bristles for all surfaces. Fleece fine dust filter, robust plastic frame, easily adjustable main roller brush and steepless adjustable side brush.













#### 1 Adjustable push handle

- Excellent ergonomics thanks to three height positions.
- Foldable for space-saving storage.

## 2 EASY-Operation concept

■ Easy to use programme selector switch.

#### 3 Easy to transport

- Front and rear carrying handles for easy transport and loading into a car
- Wheels protruding to the rear make transporting the unit over steps easier

#### 4 Fine dust suction (Adv version only)

- Electric suction fan for the suction of fine dust from the waste container
- Can be switched off for sweeping wet floors.



#### KM 70/30 C Bp Pack Adv

- With charger and batteries (Bp Pack version)
- Electrically powered main roller brush and side brushes
- Continuously adjustable roller brush and side brushes

| Technical data                     |      |