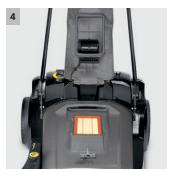

#### 4 Fine dust suction (Adv version only)

- Electric suction fan for the suction of fine dust from the waste container
- Can be switched off for sweeping wet floors.