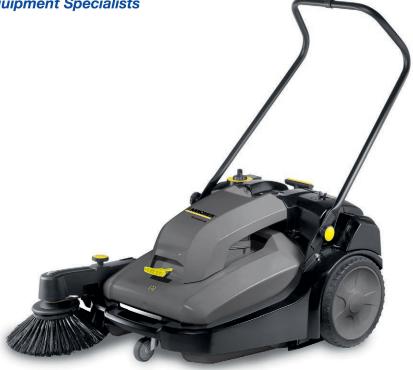

# KM 70/30 C Bp Pack Adv

Push sweeper that sweeps equally well in left-hand and right-hand bends and also offers very good straight-line control. Moisture proof universal bristles for all surfaces. Fleece fine dust filter, robust plastic frame, easily adjustable main roller brush and steepless adjustable side brush.

#### KM 70/30 C Bp Pack Adv

- With charger and batteries (Bp Pack version)
- Electrically powered main roller brush and side brushes
- Continuously adjustable roller brush and side brushes

| Technical data                     |      |                   |  |
|------------------------------------|------|-------------------|--|
| Order No.                          |      | 1.517-213.0       |  |
| EAN code                           |      | 4039784718098     |  |
| Drive                              |      | Manual            |  |
| Drive power V / W                  |      | 12 / 195          |  |
| Max. area performance              | m²/h | 2800              |  |
| Working width                      | mm   | 480               |  |
| Working width with 1 side brush    | mm   | 700               |  |
| Container capacity gross/net       | 1    | 42 / 30           |  |
| Filter area                        | m²   | 0,61              |  |
| Weight                             | kg   | 47                |  |
| Dimensions (L x W x H)             | mm   | 1240 × 710 × 1150 |  |
| Charging time rechargeable battery | h    | 12                |  |
| Battery running time               | h    | 2,5               |  |
|                                    |      |                   |  |