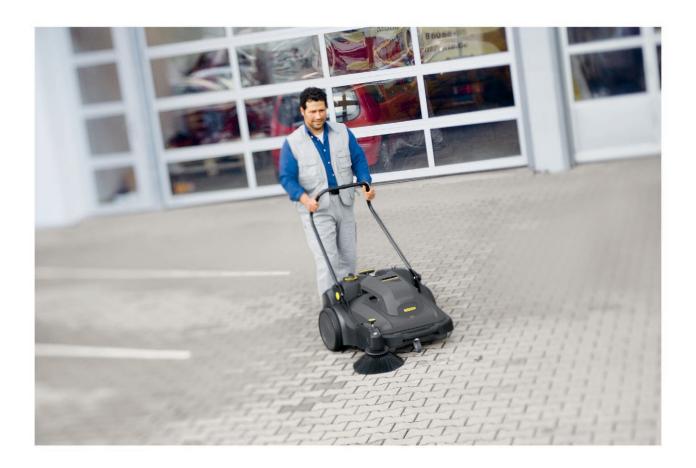

# KM 70/30 C Bp Pack Adv

Push sweeper that sweeps equally well in left-hand and right-hand bends and also offers very good straight-line control. Moisture proof universal bristles for all surfaces. Fleece fine dust filter, robust plastic frame, easily adjustable main roller brush and steepless adjustable side brush.