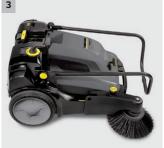

#### 3 Easy to transport

- Front and rear carrying handles for easy transport and loading into a car
- Wheels protruding to the rear make transporting the unit over steps easier