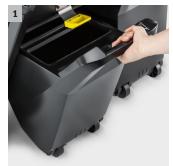

#### 1 Clever container concept

- 2 tanks for simple removal and safe emptying of waste.
- Waste container free of rough edges enables emptying without leaving behind any residues.