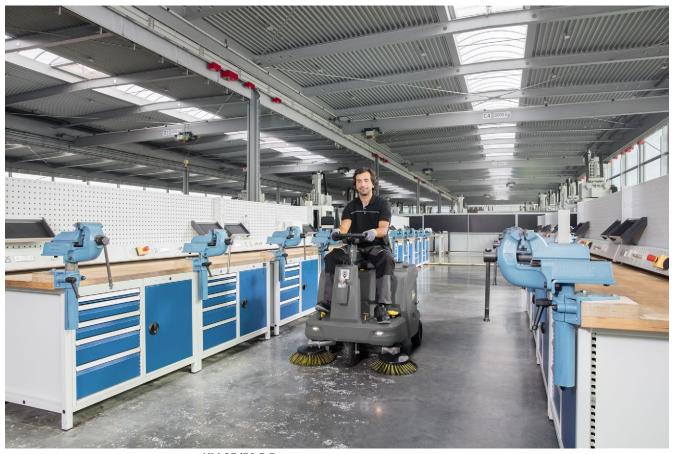

## KM 85/50 R Bp

With the KM 85/50 R Bp, you are entering the world of ride-on sweepers. The machine is extremely agile and compact, easy to operate and boasts high area performance.

# **TECHNICAL DATA AND EQUIPMENT**

KM 85/50 R Bp

- Compact design for maximum manoeuvrability
- Easy and intuitive operation

| Swerving | side | brush |
|----------|------|-------|

Technical data

| i cerii ii car aata               |      |                   |                                     |   |
|-----------------------------------|------|-------------------|-------------------------------------|---|
| Order No.                         |      | 1.351-126.0       |                                     |   |
| EAN code                          |      | 4054278232447     |                                     |   |
| Drive                             |      | DC motor          |                                     |   |
| Drive power                       | V/W  | 24 / 1000         |                                     |   |
| Max. area performance             | m²/h | 5100              |                                     |   |
| Working width                     | mm   | 615               |                                     |   |
| Working width with 1 side brush   | mm   | 850               |                                     |   |
| Working width with 2 side brushes | mm   | 1085              |                                     |   |
| Battery voltage                   | V    | 24                |                                     |   |
| Container                         | I    | 50                |                                     |   |
| Climbing capacity                 | %    | 12                |                                     |   |
| Working speed                     | km/h | 6                 |                                     |   |
| Filter area                       | m²   | 2,1               |                                     |   |
| Weight                            | kg   | 177,5             |                                     |   |
| Weight, ready to operate          | kg   | 252               |                                     |   |
| Max. load capacity                | kg   | 90                |                                     |   |
| Dimensions (L x W x H)            | mm   | 1273 × 870 × 1171 |                                     |   |
| Equipment                         |      |                   |                                     |   |
| Manual filter cleaning system     |      | •                 | Indoor use                          |   |
| Mechanical filter cleaning        |      | •                 | Adjustable side brush speed         | • |
| Traction drive                    |      | electric          | Battery indicator                   | • |
| Floating main roller brush        |      | •                 | Operating hour counter              | • |
| Adjustable suction power          |      | •                 | Mobile waste container              | • |
| Coarse dirt flap                  |      | •                 | Sweeping function, selectable       | • |
| Overthrow system                  |      | •                 | Pneumatic wheels                    | • |
| Forward drive                     |      | •                 | Side brush swings out automatically | • |
|                                   |      |                   |                                     |   |