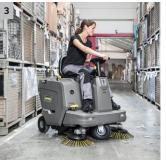

## KM 85/50 R Bp

With the KM 85/50 R Bp, you are entering the world of ride-on sweepers. The machine is extremely agile and compact, easy to operate and boasts high area performance.

# **TECHNICAL DATA AND EQUIPMENT**

KM 85/50 R Bp

- Compact design for maximum manoeuvrability
- Easy and intuitive operation

| Swerving | side | brush |
|----------|------|-------|

Technical data

| i cerii ii car aata               |      |                   |                                     |   |
|-----------------------------------|------|-------------------|-------------------------------------|---|
| Order No.                         |      | 1.351-126.0       |                                     |   |
| EAN code                          |      | 4054278232447     |                                     |   |
| Drive                             |      | DC motor          |                                     |   |
| Drive power                       | V/W  | 24 / 1000         |                                     |   |
| Max. area performance             | m²/h | 5100              |                                     |   |
| Working width                     | mm   | 615               |                                     |   |
| Working width with 1 side brush   | mm   | 850               |                                     |   |
| Working width with 2 side brushes | mm   | 1085              |                                     |   |
| Battery voltage                   | V    | 24                |                                     |   |
| Container                         | I    | 50                |                                     |   |
| Climbing capacity                 | %    | 12                |                                     |   |
| Working speed                     | km/h | 6                 |                                     |   |
| Filter area                       | m²   | 2,1               |                                     |   |
| Weight                            | kg   | 177,5             |                                     |   |
| Weight, ready to operate          | kg   | 252               |                                     |   |
| Max. load capacity                | kg   | 90                |                                     |   |
| Dimensions (L x W x H)            | mm   | 1273 × 870 × 1171 |                                     |   |
| Equipment                         |      |                   |                                     |   |
| Manual filter cleaning system     |      | •                 | Indoor use                          |   |
| Mechanical filter cleaning        |      | •                 | Adjustable side brush speed         | • |
| Traction drive                    |      | electric          | Battery indicator                   | • |
| Floating main roller brush        |      | •                 | Operating hour counter              | • |
| Adjustable suction power          |      | •                 | Mobile waste container              | • |
| Coarse dirt flap                  |      | •                 | Sweeping function, selectable       | • |
| Overthrow system                  |      | •                 | Pneumatic wheels                    | • |
| Forward drive                     |      | •                 | Side brush swings out automatically | • |
|                                   |      |                   |                                     |   |