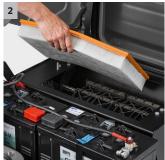

### 2 Efficient filter system

- Polyester flat pleated filter.
- Effective cleaning with dual scraper. Comfortable operation from operating position.