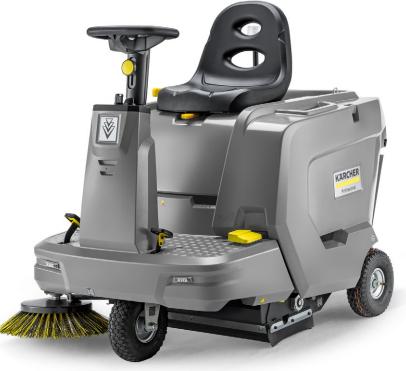

## KM 85/50 R Bp

With the KM 85/50 R Bp, you are entering the world of ride-on sweepers. The machine is extremely agile and compact, easy to operate and boasts high area performance.

# **TECHNICAL DATA AND EQUIPMENT**

KM 85/50 R Bp

- Compact design for maximum manoeuvrability
- Easy and intuitive operation

| Swerving | side | brush |
|----------|------|-------|

Technical data

| i cerii ii car aata               |      |                   |                                     |   |
|-----------------------------------|------|-------------------|-------------------------------------|---|
| Order No.                         |      | 1.351-126.0       |                                     |   |
| EAN code                          |      | 4054278232447     |                                     |   |
| Drive                             |      | DC motor          |                                     |   |
| Drive power                       | V/W  | 24 / 1000         |                                     |   |
| Max. area performance             | m²/h | 5100              |                                     |   |
| Working width                     | mm   | 615               |                                     |   |
| Working width with 1 side brush   | mm   | 850               |                                     |   |
| Working width with 2 side brushes | mm   | 1085              |                                     |   |
| Battery voltage                   | V    | 24                |                                     |   |
| Container                         | I    | 50                |                                     |   |
| Climbing capacity                 | %    | 12                |                                     |   |
| Working speed                     | km/h | 6                 |                                     |   |
| Filter area                       | m²   | 2,1               |                                     |   |
| Weight                            | kg   | 177,5             |                                     |   |
| Weight, ready to operate          | kg   | 252               |                                     |   |
| Max. load capacity                | kg   | 90                |                                     |   |
| Dimensions (L x W x H)            | mm   | 1273 × 870 × 1171 |                                     |   |
| Equipment                         |      |                   |                                     |   |
| Manual filter cleaning system     |      | •                 | Indoor use                          |   |
| Mechanical filter cleaning        |      | •                 | Adjustable side brush speed         | • |
| Traction drive                    |      | electric          | Battery indicator                   | • |
| Floating main roller brush        |      | •                 | Operating hour counter              | • |
| Adjustable suction power          |      | •                 | Mobile waste container              | • |
| Coarse dirt flap                  |      | •                 | Sweeping function, selectable       | • |
| Overthrow system                  |      | •                 | Pneumatic wheels                    | • |
| Forward drive                     |      | •                 | Side brush swings out automatically | • |
|                                   |      |                   |                                     |   |