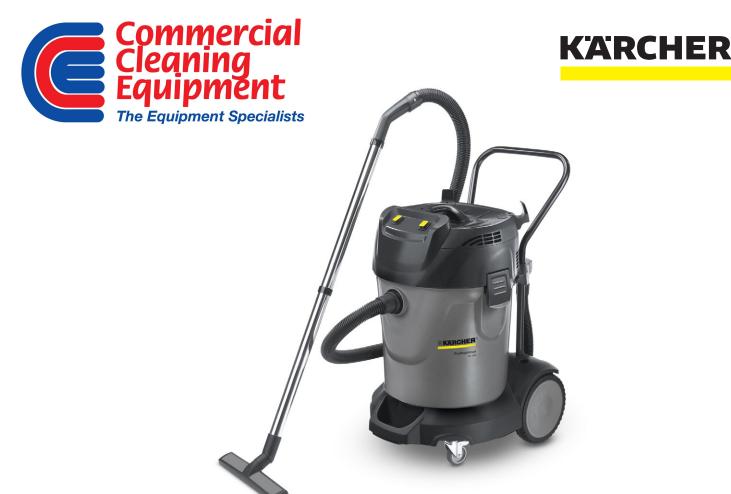

# NT 70/2

Powerful wet/dry vacuum cleaner with 70 I container capacity and up to three motors.

### 1 On-board accessory storage

Large bumper with accessory storage.

### 3 Ergonomic push handle

The NT 70 has an ergonomic push handle for greater manoeuvrability.

## 2 Integrated drain hose

■ The container is easy to empty via the drain hose, a clear advantage given its large 70 I tank.

### 4 Robust bumper

The robust bumper protects the vacuum cleaner from knocks and bumps.

## NT 70/2

- Robust bumper, large wheels
- Ergonomic push handle
- Optional wet filter available

| Technical data                |            |                 |                         |       |
|-------------------------------|------------|-----------------|-------------------------|-------|
| Order No.                     |            | 1.667-269.0     |                         |       |
| EAN code                      |            | 4039784725379   |                         |       |
| Air flow                      | I/s        | 2 x 74          |                         |       |
| Vacuum                        | mbar / kPa | 254 / 25,4      |                         |       |
| Container capacity            | 1          | 70              |                         |       |
| Max. rated input power        | W          | 2400            |                         |       |
| Standard nominal width        |            | ID 40           |                         |       |
| Cable length                  | m          | 10              |                         |       |
| Sound pressure level          | dB(A)      | 75              |                         |       |
| Container material            |            | Plastic         |                         |       |
| Quantity of motors            |            | 2               |                         |       |
| Frequency                     | Hz         | 50-60           |                         |       |
| Voltage                       | V          | 220-240         |                         |       |
| Weight                        | kg         | 25,2            |                         |       |
| Dimensions (L x W x H)        | mm         | 720 × 510 × 975 |                         |       |
|                               |            |                 |                         |       |
| Equipment                     |            |                 |                         |       |
| Suction hose                  | m          | 4               | Cartridge filter        | Paper |
| Metal suction tube, 2 x 0.5 m |            | •               | Sturdy bumper           |       |
| Wet and dry floor tool        | mm         | 400             | Push handle             | •     |
| Crevice nozzle                |            | •               | Protection class        | II    |
| Cartridge filter              |            |                 | ■ Included in delivery. |       |
| Drain hose                    |            | •               |                         |       |
|                               |            |                 |                         |       |