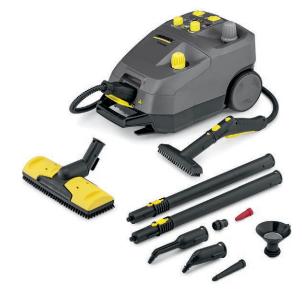

### 2 VapoHydro

- Thanks to VapoHydro, the steam level can be infinitely adjusted to the cleaning task.
- In addition to the steam pressure, the saturation can be infinitely adjusted from full steam to hot water.