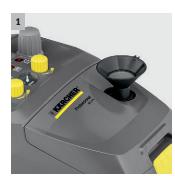

### 1 2-tank system

- The fresh water tank can be continually refilled, since the boiler and tank are separate.
- Since only part of the overall volume is heated at any one time, it takes very little time for a consistent steam pattern to form.

#### 2-tank system

- Short heating-up time
- Heating boiler filling pump

| Technical data             |      |                 |
|----------------------------|------|-----------------|
| Order No.                  |      | 1.092-282.0     |
| EAN code                   |      | 4039784943124   |
| Voltage                    | V    | 220-240         |
| Heating output             | W    | 2300            |
| Tank capacity              | I    | 4               |
| Cable length               | m    | 7,5             |
| Steam pressure             | mbar | 4               |
| Weight without accessories | kg   | 8               |
| Dimensions (L x W x H)     | mm   | 475 × 320 × 275 |
| Frequency                  | Hz   | 50-60           |
|                            |      |                 |