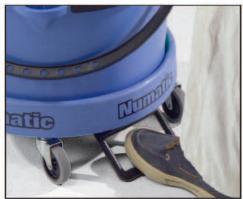

Removeable Accessory Caddy

## Numatio

Enclosed Waste Disposal Unit



Twistmop Pedal Lock



## The Equipment Specialists +61 8 9249 8744

## Swingtop stc1 Carousel NC1



The Swingtop Carousel is, without doubt, not only an outstanding mobile cleaning module but also a very clever design providing a number of cleaning facilities in



| Model       | Waste<br>Bin | Waste<br>Bags | Caddy | Pails | Castors     | Size                                   |
|-------------|--------------|---------------|-------|-------|-------------|----------------------------------------|
| NC1<br>STC1 | 70L          | 70L           | 4L    | 14L   | 4 x<br>75mm | 545 x 500 x 870mm<br>545 x 500 x 920mm |

info@ccequipment.com.au www.ccequipment.com.au