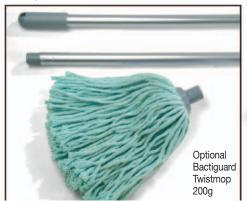

## Swingtop stc1 Carousel NC1

The Swingtop Carousel is, without doubt, not only an outstanding mobile cleaning module but also a very clever design providing a number of cleaning facilities in

| Model       | Waste<br>Bin | Waste<br>Bags | Caddy | Pails | Castors     | Size                                   |
|-------------|--------------|---------------|-------|-------|-------------|----------------------------------------|
| NC1<br>STC1 | 70L          | 70L           | 4L    | 14L   | 4 x<br>75mm | 545 x 500 x 870mm<br>545 x 500 x 920mm |