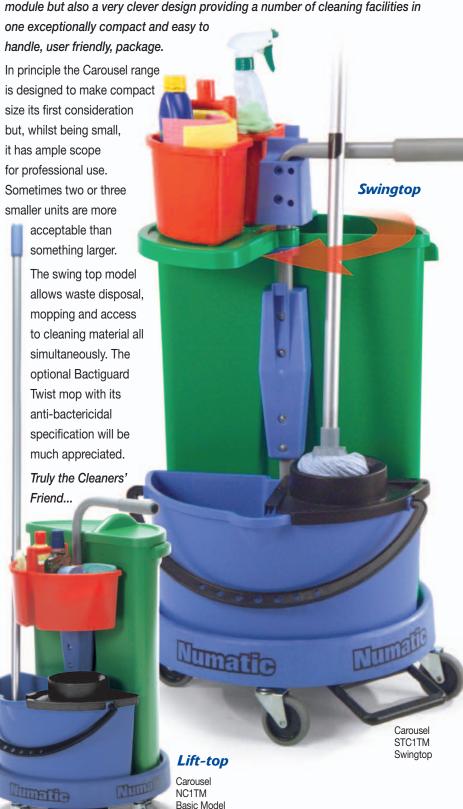

## Swingtop stc1 Carousel NC1

The Swingtop Carousel is, without doubt, not only an outstanding mobile cleaning module but also a very clever design providing a number of cleaning facilities in

| Model       | Waste<br>Bin | Waste<br>Bags | Caddy | Pails | Castors     | Size                                   |
|-------------|--------------|---------------|-------|-------|-------------|----------------------------------------|
| NC1<br>STC1 | 70L          | 70L           | 4L    | 14L   | 4 x<br>75mm | 545 x 500 x 870mm<br>545 x 500 x 920mm |