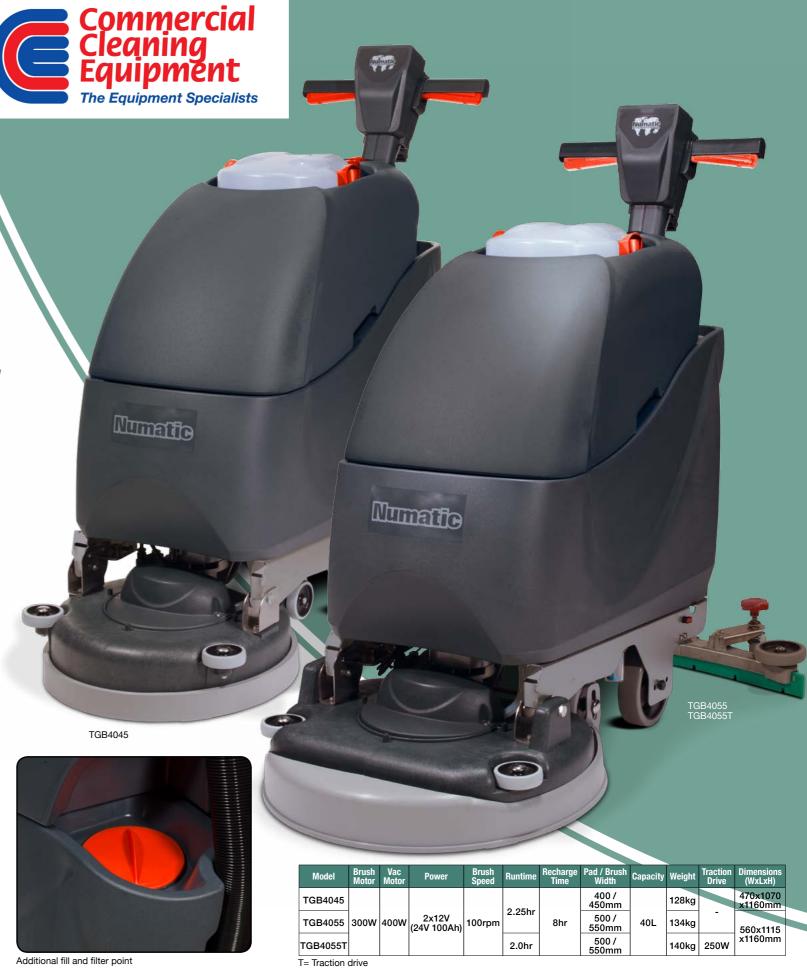

## TwinTec Battery Setting the Standard

## With these machines every part is designed to combine the best in functionality and reliability.

The TGB4045 is the classic Numatic TwinTec 24V battery model. It started its life with 30 litre capacity, now raised to 40 litre, and is today the most popular model worldwide. The premium specification starts with a steel chassis, structofoam tilting brush deck, polyform tanks, fully sealed gel batteries, built in battery charger, heavy duty TwinFlo wet pick-up vacuum system and heavy duty geared brush drive.

The 4055 is one size up from the 4045 containing all the advanced TwinTec 24V features but with a 20% increased cleaning path.

The 4055T (traction) offers effortless cleaning due to the powerful traction unit. A traction model is essential where inclines such as wheelchair ramps are present.

- Fully Sealed Gel Batteries
   Maintenance free batteries to ensure the highest standard of operational life.
- Twinflo Vacuum Motor Provides exceptional wet pick-up.
- Structofoam Tilting Brush Deck
   Making brush and pad changing quick and easy.
- Easy Operation
   Simple on / off trigger control.
- On-board Charging
   Convenient and easy, just plug and go.