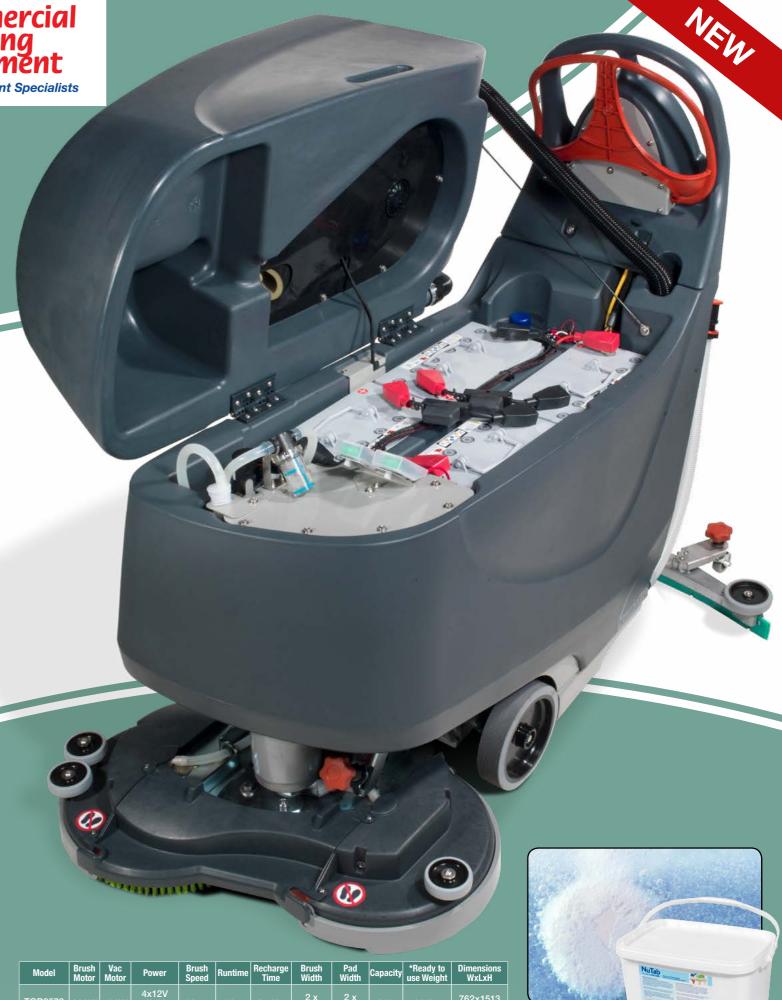

## TwinTec Battery Twin Brush TGB8572

Commercial Cleaning Equipment
The Equipment Specialists

When a walk behind is better than a ride-on the 8572 is the perfect option. The powerful twin brush design provides a 72cm scrub width, tackling the biggest of areas with ease. An 85 litre capacity keeps you cleaning for longer.

Ease of use and maintenance is at the heart of the design for the 8572. Simple, intuitive controls get you working quickly whilst the colour coding of components guide the operator through use. A flip hinge tank allows for quick and easy access to the GelTec maintenance free batteries.