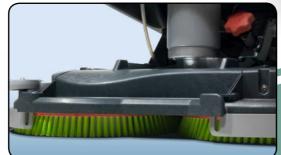

## TwinTec Battery Twin Brush TGB8572

Commercial Cleaning Equipment
The Equipment Specialists

When a walk behind is better than a ride-on the 8572 is the perfect option. The powerful twin brush design provides a 72cm scrub width, tackling the biggest of areas with ease. An 85 litre capacity keeps you cleaning for longer.

- Twin Brush Design
   Powerful cleaning with wide-track design.
- Simple Operator Controls
- On-board Charging
   Convenient and easy, just plug and go.
- Gel Batteries
   Maintenance free.
- Flexifill System
   Easy filling and emptying with flexifill system.
- Battery and Hour Meter Simple clear hour / battery indicator.
- Traction Drive System
   Makes the cleaning of inclines safer and easier.