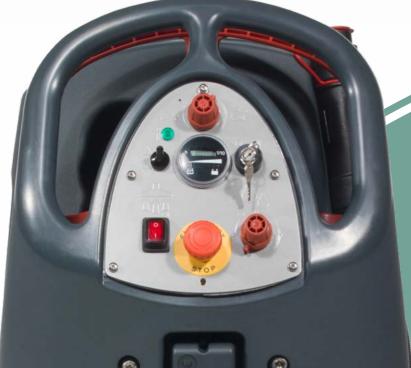

Ease of use and maintenance is at the heart of the design for the 8572. Simple, intuitive controls get you working quickly whilst the colour coding of components guide the operator through use. A flip hinge tank allows for quick and easy access to the GelTec maintenance free batteries.

- Twin Brush Design
   Powerful cleaning with wide-track design.
- Simple Operator Controls
- On-board Charging
   Convenient and easy, just plug and go.
- Gel Batteries
   Maintenance free.
- Flexifill System
   Easy filling and emptying with flexifill system.
- Battery and Hour Meter Simple clear hour / battery indicator.
- Traction Drive System
   Makes the cleaning of inclines safer and easier.