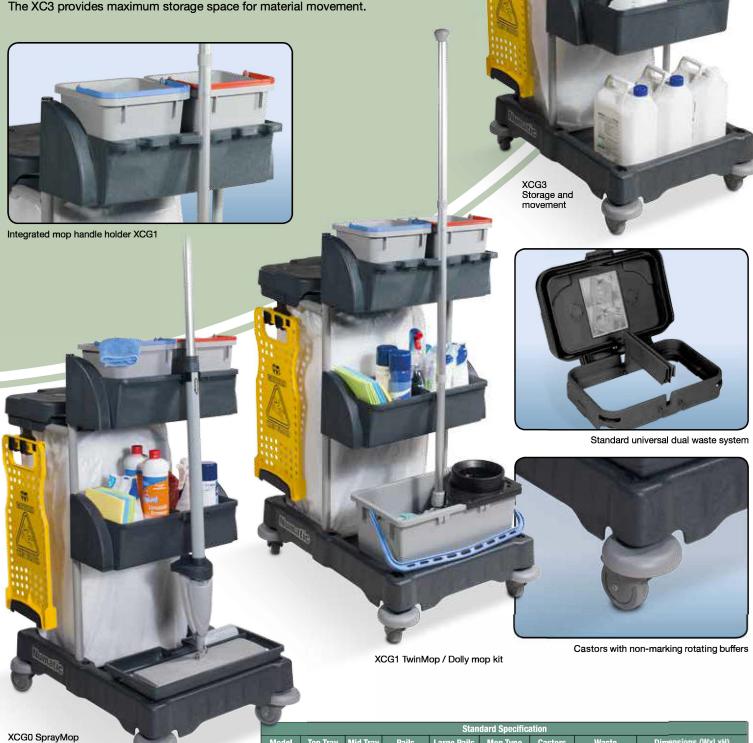

Compact Range xcgo, xcg1, xcg3

The Compact series provides sufficient space and facilities in a small, mobile unit for all the cleaning paraphernalia that staff require when going about their duties.

Each model is based on our heavy duty Structofoam chassis, fitted with rotating protectors to each corner. Two models provide a choice of convenient mopping facilities for spot cleaning, all have a full 120 litre lidded waste unit and a pair of pails.

master kit

The Equipment Specialists

+61 8 9249 8744

XCG0

XCG1

XCG3

Top Tray

10L

16L

Mid Tray

101

161

2x6I

2x10I

18L

info@ccequipment.com.au www.ccequipment.com.au

4x75mm | 2x70L / 120L

Dimensions (WxLxH)

570x840x1060mm

SprayMop