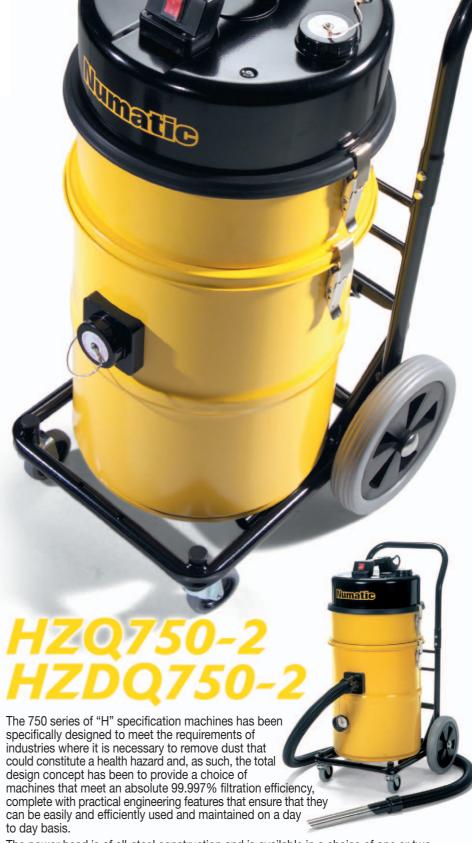

The power head is of all-steel construction and is available in a choice of one or twomotored construction. Power and performance are to full Twinflo' standards and plugged easily replaceable cable systems are a standard fitment.

The HEPA filter units are securely mounted on their steel module with separate primary pre-filter mounted within the main container and the machines are designed to use our giant Microflo' dust bags to ensure easy, clean and safe emptying.

| Model             | Motor | Power              | Airflow | Suction | Сар | Range | Weight | Dimensions           |
|-------------------|-------|--------------------|---------|---------|-----|-------|--------|----------------------|
| HZQ750<br>HZDQ750 |       | 230V<br>AC 50/60Hz |         |         |     |       |        | 510 x 510<br>x 960mm |