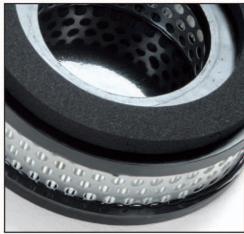

The HEPA filter units are securely mounted on their steel module with separate primary pre-filter mounted within the main container and the machines are designed to use our giant Microflo' dust bags to ensure easy, clean and safe emptying.