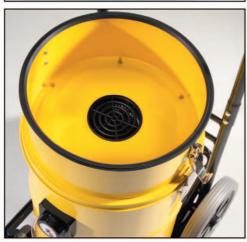

The HEPA filter units are securely mounted on their steel module with separate primary pre-filter mounted within the main container and the machines are designed to use our giant Microflo' dust bags to ensure easy, clean and safe emptying.