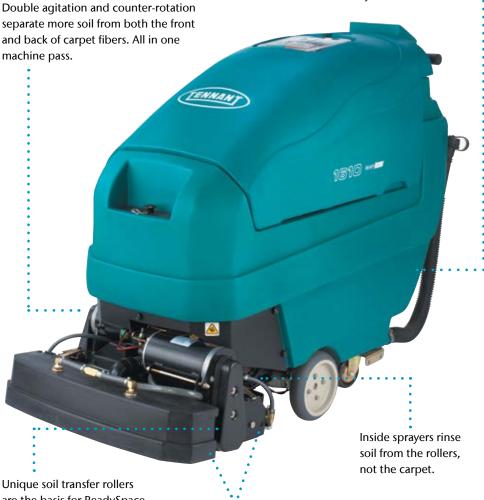

#### INSIDE THE

# 1610

Powerful vacuum lift means more dirt and debris is extracted out of the carpet and disposed in the recovery tank.

Unique soil transfer rollers are the basis for ReadySpace. When damp, these rollers grab dirt from carpet fibers and lift it into the machine.

Two powerful individual vacuum shoes extract the dirty water into the recovery tank.