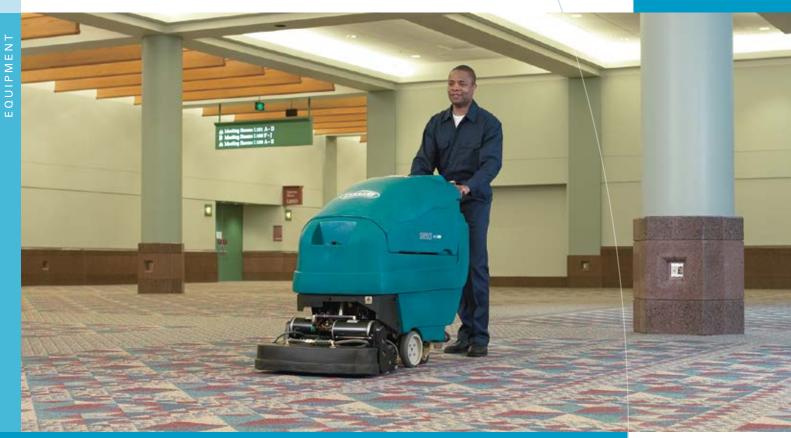

#### IMPRESSIVE CLEANING POWER AND FLEXIBILITY

#### CLEANING PROFESSIONALS WILL APPRECIATE THE ADVANTAGES OF 1610'S DUAL TECHNOLOGY

- ReadySpace® Technology Carpets cleaned with 1610's ReadySpace technology are dry and ready for foot traffic in less than 30 minutes.
- Restorative Extraction For periodic restorative cleaning, the 1610 delivers world-class extraction performance.

#### CLEAN CARPETS, DRY AND READY IN MINUTES

Tennant's patented ReadySpace technology creates clean carpet spaces that are dry and ready to use in less than 30 minutes. Consider the benefits of quicker turnaround times: