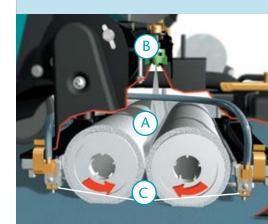

#### INSIDE THE

# 1610

Powerful vacuum lift means more dirt and debris is extracted out of the carpet and disposed in the recovery tank.

Unique soil transfer rollers are the basis for ReadySpace. When damp, these rollers grab dirt from carpet fibers and lift it into the machine.

Two powerful individual vacuum shoes extract the dirty water into the recovery tank.