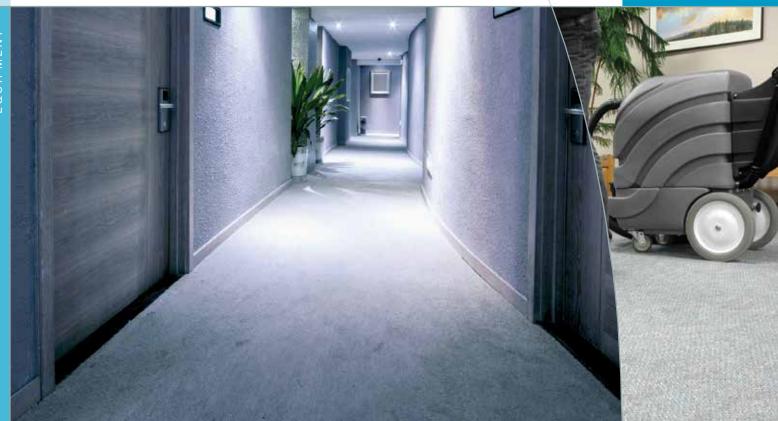

# PORTABLE LOW PRESSURE CARPET EXTRACTOR PERFECT FOR TIGHT SPACES

### SIMPLE MAINTENANCE, EASY MOBILITY

Get quick, easy access to working parts with the EX-CAN-57-LP convenient clamshell design. The extractor's large rear wheels also increases mobility and allows for easy transport on stairs.