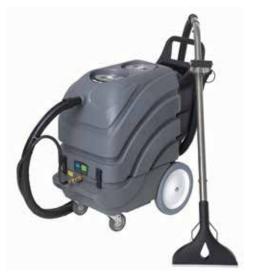

# **EX-CAN-57-LP**

# LOW PRESSURE CANISTER EXTRACTOR

- Patented bladder tank keeps machine compact for cleaning in both tight and open spaces
- Straight forward, simple design makes this unit easy to use and maneuver
- Standard wand tools, including wand shoe, vacuum hose and solution hose provides versatility and complete carpet care

# EX-CAN-57 LOW PRESSURE CANISTER EXTRACTOR