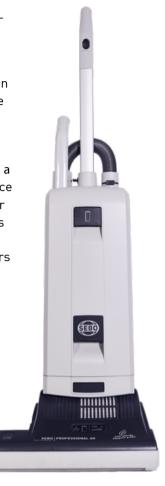

## PROFESSIONAL G5/

THE EXPERT FOR CARPETS: TOUGH, LIGHT/AND VERSATILE

The single motor SEBO PROFESSIONAL G5 vacuums high traffic carpets efficiently and easily. Depending on the pile height, its brush can be adjusted manually. Even hard-to-reach edges can be cleaned perfectly with the help of the practical telescopic hose and tube. Service friendly design makes maintenance of the machine very easy. The SEBO PROFESSIONAL G5 comes in a wide working width to suit the floor space to be cleaned. It is the perfect choice for customers with allergies and asthma as it is equipped with an S-Class filtration. Many well known flooring manufacturers recommend it for the daily cleaning of carpeted floors.

## **Product features**

- > Single motor, light, versatile
- > Manual adjustment of the brush
- > Telescopic hose and tube
- > Flat-to-the-floor-profile (14 cm)
- > Edge-cleaning
- > Easy brush change without tools
- > Security shut-down at blockages
- > S-Class filtration
- > Integrated accessories