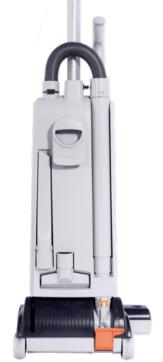

## PROFESSIONAL G5/

THE EXPERT FOR CARPETS: TOUGH, LIGHT/AND VERSATILE

The single motor SEBO PROFESSIONAL G5 vacuums high traffic carpets efficiently and easily. Depending on the pile height, its brush can be adjusted manually. Even hard-to-reach edges can be cleaned perfectly with the help of the practical telescopic hose and tube. Service friendly design makes maintenance of the machine very easy. The SEBO PROFESSIONAL G5 comes in a wide working width to suit the floor space to be cleaned. It is the perfect choice for customers with allergies and asthma as it is equipped with an S-Class filtration. Many well known flooring manufacturers recommend it for the daily cleaning of carpeted floors.

## **Product features**

- > Single motor, light, versatile
- > Manual adjustment of the brush
- > Telescopic hose and tube
- > Flat-to-the-floor-profile (14 cm)
- > Edge-cleaning
- > Easy brush change without tools
- > Security shut-down at blockages
- > S-Class filtration
- > Integrated accessories