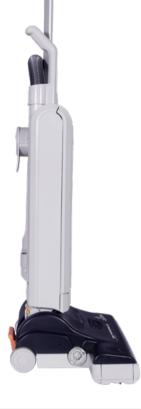

## PROFESSIONAL G5/

THE EXPERT FOR CARPETS: TOUGH, LIGHT/AND VERSATILE

The single motor SEBO PROFESSIONAL G5 vacuums high traffic carpets efficiently and easily. Depending on the pile height, its brush can be adjusted manually. Even hard-to-reach edges can be cleaned perfectly with the help of the practical telescopic hose and tube. Service friendly design makes maintenance of the machine very easy. The SEBO PROFESSIONAL G5 comes in a wide working width to suit the floor space to be cleaned. It is the perfect choice for customers with allergies and asthma as it is equipped with an S-Class filtration. Many well known flooring manufacturers recommend it for the daily cleaning of carpeted floors.

## **Product features**

- > Single motor, light, versatile
- > Manual adjustment of the brush
- > Telescopic hose and tube
- > Flat-to-the-floor-profile (14 cm)
- > Edge-cleaning
- > Easy brush change without tools
- > Security shut-down at blockages
- > S-Class filtration
- > Integrated accessories

| Technical data    | PROFESSIONAL G5 |
|-------------------|-----------------|
| Rated input power | 1.100 Watt      |
| Airflow           | 50 l/s          |
| Filter bag        | 5.3 l, 3 layer  |
| Working Width     | 37 cm           |
| Weight*           | 7.8 kg          |
| Power Cord        | 10 m            |