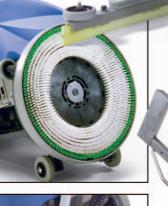

Big capacity polyform tanks provide a full 60-litre capacity to match the exceptionally stable 65cm single brush scrubbing head complimented by an oversized fully floating 970mm polyurethane, semi-parabolic collection nozzle.