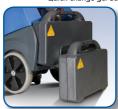

| 158Kg  | 4.2Kph         | 100rpm         | 550x1280x<br>1160mm |





# TwinTec Battery

The TwinTec 1840 battery floorcare machine has been engineered to substantially reduce size whilst, at the same time, maximise the performance and handling.

#### TTB1840

Vith the total freedom of 24V battery, cable free, operation, this machine will get into areas and places that other machines simply will not go. In many respects, the 1840 allows hard floor maintenance in areas previously cleaned by mopping systems, but some 30% faster and to an improved standard. With its low

noise level and unobtrusive appearance this machine will find itself fully at home in many, if not all, commercial environments be it hospitals, clinics,

restaurants, cafeterias, offices, banks and hotel lobbies, etc.





Easy storage fold down handle



Commercial

The Equipment Specialists

Full stainless steel chassis

+61 8 9249 8744

### battery model. It started its life with 30 litre capacity, now raised to 40 litre, and is today the most popular model worldwide. The

TTB4045

With the TwinTec 4045 every part is designed to

The TTB4045 is the classic Numatic TwinTec 24V

premium specification starts with a full stainless steel chassis, Structofoam tilting brush deck, polyform tanks, fully sealed gel batteries, built in battery charger, heavy duty TwinFlo wet pick up vacuum system and heavy duty geared brush drive.

Power and performance where it's needed

This classic machine is also fitted with our user friendly Nutronic control system allowing speed and water flow to be individually selected, an