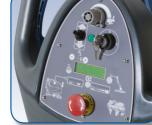

In terms
of operation the
Nutronic control
system provides for
individual speed and water
flow rate settings with
additional Hi-Lo selection for
use in more sensitive areas.

Flexifill 1m easy filling hose

Plug-in charger system

Nutronic control panel TTB6055T shown

Power and performance where it's needed

This classic machine is also fitted with our user friendly Nutronic control system allowing speed and water flow to be individually selected, and with a Hi/Lo setting for more sensitive areas.