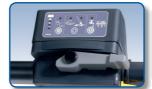

In terms
of operation the
Nutronic control
system provides for
individual speed and water
flow rate settings with
additional Hi-Lo selection for
use in more sensitive areas.

Flexifill 1m easy filling hose

Plug-in charger system

Nutronic control panel TTB6055T shown