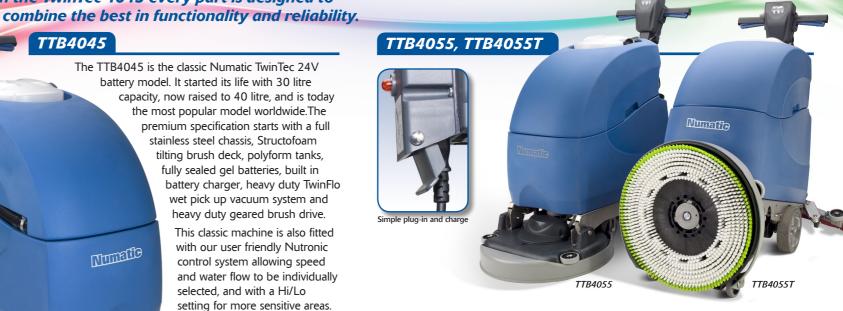

### battery model. It started its life with 30 litre capacity, now raised to 40 litre, and is today the most popular model worldwide. The

TTB4045

With the TwinTec 4045 every part is designed to

The TTB4045 is the classic Numatic TwinTec 24V

premium specification starts with a full stainless steel chassis, Structofoam tilting brush deck, polyform tanks, fully sealed gel batteries, built in battery charger, heavy duty TwinFlo wet pick up vacuum system and heavy duty geared brush drive.

Power and performance where it's needed

This classic machine is also fitted with our user friendly Nutronic control system allowing speed and water flow to be individually selected, and with a Hi/Lo setting for more sensitive areas.

4 Stanford Way Malaga Western Australia 6090

Polyform 40 litre clean water tank

The 4055 is one size up from the 4045 containing all the advanced TwinTec 24V features but with a 20% increased cleaning path.

There are two variations within this model, one with and one without the powered traction drive. The traction drive model must be selected for applications where inclines or wheelchair access ramps are part of the cleaning programme.

Both 4055 models are true workhorses providing exceptional efficiency, easy user friendly operation and stable handling wherever they are used.

2x Fully sealed gel batterie