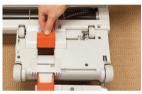

#### 04 User friendly design

With four wheels, it glides along the floor. Has a built-in trap door for rapid blockage removal and indicator lights using SMD technology for easy operator guidance.