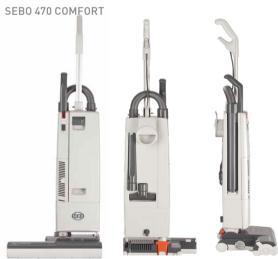

#### 03 Replaceable brush strip

The brush strip is easily changed without the use of tools, saving you time. Compared to brush rollers, brush strip replacement saves you money.

#### 04 User friendly design

With four wheels, it glides along the floor. Has a built-in trap door for rapid blockage removal and indicator lights using SMD technology for easy operator guidance.

#### 05 High performance filtration

Hygienic 5-layered filtration system. Sealable filter bags for dust-free debris disposal. Hospital grade micro filters capture small-fine dust particles and the exhaust filter ensures only clean air is emitted.

#### 06 Accessories built in

Neatly and conveniently stored on the machine are full sized hose, wand, crevice and upholstery nozzles. PLUS detachable suction body for top to bottom cleaning.