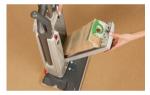

#### 03 Replaceable brush strip

The brush strip is easily changed without the use of tools, saving you time. Compared to brush rollers, brush strip replacement saves you money.