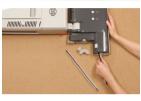

#### 03 Replaceable brush strip

The brush strip is easily changed without the use of tools, saving you time. Compared to brush rollers, brush strip replacement saves you money.