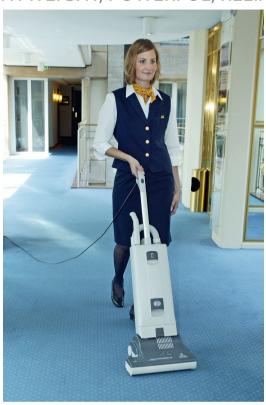

## SEBO G2 PROFESSIONAL

LIGHTWEIGHT, POWERFUL, RELIABLE

For deep-down fibre agitation and dirt removal. Lightweight with anti-fatigue technology. Carpet and soft floor tile manufacturers recommend this method of cleaning maintenance.

MADE I
The single motor SEBO PROFESSIONAL G2 is lightweight and ensures effortless deep cleaning of large and small areas. With 'L' shaped head for superb edge cleaning, rubber bumpers for wall and furniture protection, plus an electronic brush height guidance system.