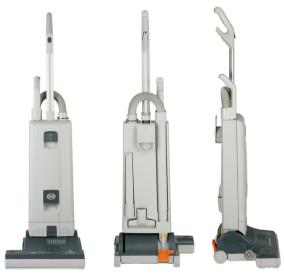

03 Manual brush height control For varied pile height you can adjust the brush manually to 4 levels. This also increases brush life longevity, reducing service costs. A one-pass vacuum machine.

04 User friendly design With three wheels, it glides along the floor. Has a built-in trap door for rapid blockage removal and indicator lights for easy operator guidance. Tool free access to the brush roller for easy cleaning

05 High performance filtration Hygienic HEPA grade filtration system. Sealable filter bags for dust-free debris disposal. S-Class micro filters capture small-fine dust particles and the exhaust filter ensures only clean air is emitted.

06 Accessories built in Neatly and conveniently stored on the machine are full sized hose, wand, crevice and upholstery nozzles for top to bottom cleaning.

SEBO G1 PROFESSIONAL

> Vac Motor max.: 1300 Watt