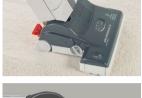

03 Manual brush height control For varied pile height you can adjust the brush manually to 4 levels. This also increases brush life longevity, reducing service costs. A one-pass vacuum machine.

04 User friendly design With three wheels, it glides along the floor. Has a built-in trap door for rapid blockage removal and indicator lights for easy operator guidance. Tool free access to the brush roller for easy cleaning

05 High performance filtration Hygienic HEPA grade filtration system. Sealable filter bags for dust-free debris disposal. S-Class micro filters capture small-fine dust particles and the exhaust filter ensures only clean air is emitted.