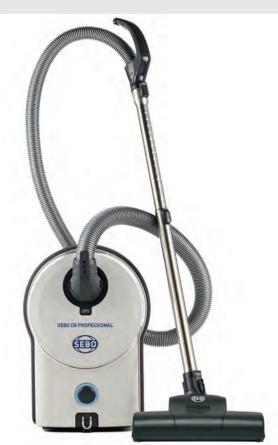

# SEBO PROFESSIONAL D8

## TECHNOLOGICALLY ADVANCED, SUPERBLY ENGINEERED

Made in Germany, the SEBO Professional D8 takes commercial barrels to a new level of quality, performance and ease of use. SEBO's patented ErgoGrip handle is comfortable and offers great control, making cleaning easier and faster. The stainless steel telescopic tube can be adjusted for comfort and the four castors let it move easily over the floor without tipping, whilst walls and furniture are protected by the AirBelt bumper.

The 1200 Watt Eco motor gives outstanding cleaning performance whilst suction control enables power consumption to be lowered when maximum suction isn't required.

ErgoGrip handle.

Ergonomically designed for fatigue-free use and superior control of the cleaning tools

#### SEBO PROFESSIONAL D8

- > Vacuum motor: 1200 Watt max.
- > Filtration: High Performance S-Class (> 0.3 micron)
- > Air Flow: 41 l/s
- > Ultra-Bag™ Filter Bag: 61, Electrostatic fleece
- > Weight: 6.6 kg
- > Cleaning Range: 18 m
- > Sound level: 61dB (A)
- > Floor head: SEB0 Turbo Tool