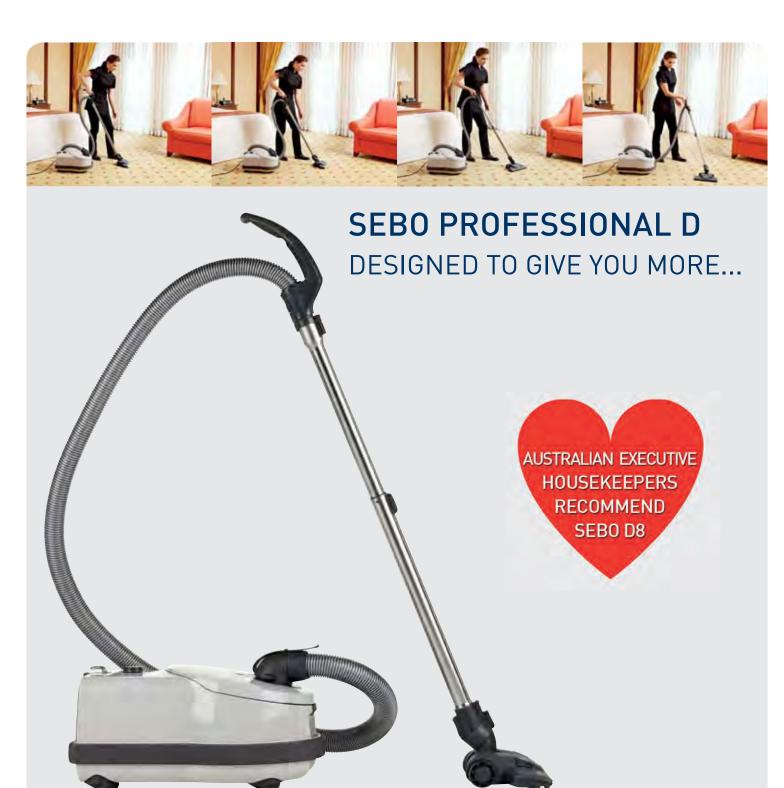

# SEBO PROFESSIONAL D8

## TECHNOLOGICALLY ADVANCED, SUPERBLY ENGINEERED

Made in Germany, the SEBO Professional D8 takes commercial barrels to a new level of quality, performance and ease of use. SEBO's patented ErgoGrip handle is comfortable and offers great control, making cleaning easier and faster. The stainless steel telescopic tube can be adjusted for comfort and the four castors let it move easily over the floor without tipping, whilst walls and furniture are protected by the AirBelt bumper.

The 1200 Watt Eco motor gives outstanding cleaning performance whilst suction control enables power consumption to be lowered when maximum suction isn't required.

ErgoGrip handle.

Ergonomically designed for fatigue-free use and superior control of the cleaning tools