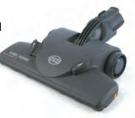

#### SEBO PROFESSIONAL D8

- > Vacuum motor: 1200 Watt max.
- > Filtration: High Performance S-Class (> 0.3 micron)
- > Air Flow: 41 l/s
- > Ultra-Bag™ Filter Bag: 61, Electrostatic fleece
- > Weight: 6.6 kg
- > Cleaning Range: 18 m
- > Sound level: 61dB (A)
- > Floor head: SEB0 Turbo Tool

Available as an extra: Kombi Floor Tool #7260 – Ideal for increase cleaning efficiency of hard floor with some carpet types.