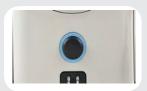

### Variable power

With 0 – 1200W you can choose the power setting that suits the situation.

Parking and carrying slots Secure storage on trolleys with 2 positions and comfortable carry handle.