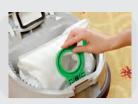

#### Easy change bag

Extremely easy to replace, the 6l bag is made from microfilter material and has an integrated sealing cap for the ultimate in hygienic dirt disposal.