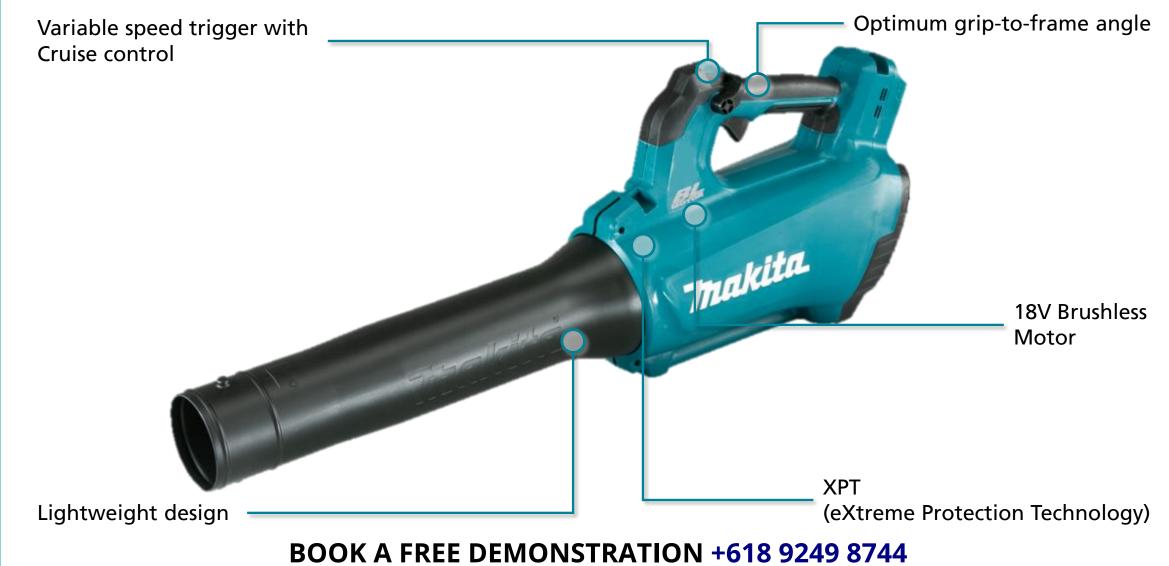

### **Product Overview**

- Cruise control with variable speed trigger allows you to set the desired air speed eliminating the need to continuously hold the trigger
- Lightweight design weighing only 3kg the blower can comfortably be used for extended periods of time
- **Optimum grip to frame angle** provides optimum nozzle to ground angle for efficient operation
- 18V Brushless Motor provides similar power to 18Vx2 unit with the convenience of only a single 18V battery
- **XPT** provides increased resistance to moisture and dripping water for use in harsh outdoor environments

### Ergonomics

Optimum grip to frame angle for comfortable operation

### Lightweight

#### Only weighs 3kg with a battery

#### Convenience

Cruise control feature allows desired air speed to be set

#### Performance

Max. air volume: 13 m³/min Max. air speed: 187 km/h