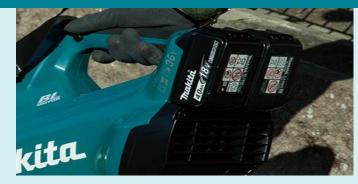

- **Variable Speed Control** 6-stage air volume / velocity selection by dial with variable control by trigger in each range
- Lock on button operable from either side, locks the trigger on so the trigger does not need to be held
- 3 stage telescopic nozzle with an adjustment range of 100mm
- Lightweight design weighing only 4.0kg the blower can comfortably be used for extended periods of time
- Optimum grip to frame angle provides optimum nozzle to ground angle for efficient sweeping operation
- Dual battery fuel gauge indicates the power remaining in each battery
- 18Vx2 Brushless Motor 36V of power and runtime without leaving the 18V LXT platform
- XPT provides increased resistance to moisture and dripping water for use in harsh outdoor environments