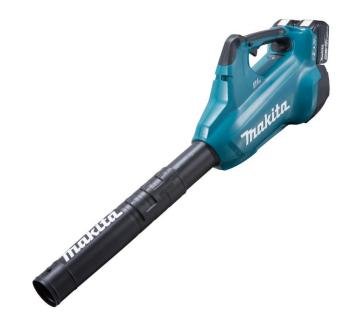

## **Product Specification Sheet**

| Noise                 | 79.1dB             |
|-----------------------|--------------------|
| Max. air velocity     | 27-54m/sec         |
| Max. air volume       | 6.9-13.4m³/min     |
| No load speed         | 11,400 - 21,500rpm |
| Overall length        | 930mm              |
| Skin weight           | 2.8kg              |
| Weight (with battery) | 4.0kg              |
| Voltage               | 36V (18Vx2)        |

# Our Range

|                                 | DUB362                                                                                                                                                                                                                                                                                                                                                                                                                                                                                                                                                                                                                                                                                                                                                                                                                                                                                                                                                                                                                                                                                                                                                                                                                                                                                                                                                                                                                                                                                                                                                                                                                                                                                                                                                                                                                                                                                                                                                                                                                                                                                                                         | DUB361     | DUB183                                                                                                                                                                                                                                                                                                                                                                                                                                                                                                                                                                                                                                                                                                                                                                                                                                                                                                                                                                                                                                                                                                                                                                                                                                                                                                                                                                                                                                                                                                                                                                                                                                                                                                                                                                                                                                                                                                                                                                                                                                                                                                                         | DUB182                                                                                                                                                                                                                                                                                                                                                                                                                                                                                                                                                                                                                                                                                                                                                                                                                                                                                                                                                                                                                                                                                                                                                                                                                                                                                                                                                                                                                                                                                                                                                                                                                                                                                                                                                                                                                                                                                                                                                                                                                                                                                                                         |
|---------------------------------|--------------------------------------------------------------------------------------------------------------------------------------------------------------------------------------------------------------------------------------------------------------------------------------------------------------------------------------------------------------------------------------------------------------------------------------------------------------------------------------------------------------------------------------------------------------------------------------------------------------------------------------------------------------------------------------------------------------------------------------------------------------------------------------------------------------------------------------------------------------------------------------------------------------------------------------------------------------------------------------------------------------------------------------------------------------------------------------------------------------------------------------------------------------------------------------------------------------------------------------------------------------------------------------------------------------------------------------------------------------------------------------------------------------------------------------------------------------------------------------------------------------------------------------------------------------------------------------------------------------------------------------------------------------------------------------------------------------------------------------------------------------------------------------------------------------------------------------------------------------------------------------------------------------------------------------------------------------------------------------------------------------------------------------------------------------------------------------------------------------------------------|------------|--------------------------------------------------------------------------------------------------------------------------------------------------------------------------------------------------------------------------------------------------------------------------------------------------------------------------------------------------------------------------------------------------------------------------------------------------------------------------------------------------------------------------------------------------------------------------------------------------------------------------------------------------------------------------------------------------------------------------------------------------------------------------------------------------------------------------------------------------------------------------------------------------------------------------------------------------------------------------------------------------------------------------------------------------------------------------------------------------------------------------------------------------------------------------------------------------------------------------------------------------------------------------------------------------------------------------------------------------------------------------------------------------------------------------------------------------------------------------------------------------------------------------------------------------------------------------------------------------------------------------------------------------------------------------------------------------------------------------------------------------------------------------------------------------------------------------------------------------------------------------------------------------------------------------------------------------------------------------------------------------------------------------------------------------------------------------------------------------------------------------------|--------------------------------------------------------------------------------------------------------------------------------------------------------------------------------------------------------------------------------------------------------------------------------------------------------------------------------------------------------------------------------------------------------------------------------------------------------------------------------------------------------------------------------------------------------------------------------------------------------------------------------------------------------------------------------------------------------------------------------------------------------------------------------------------------------------------------------------------------------------------------------------------------------------------------------------------------------------------------------------------------------------------------------------------------------------------------------------------------------------------------------------------------------------------------------------------------------------------------------------------------------------------------------------------------------------------------------------------------------------------------------------------------------------------------------------------------------------------------------------------------------------------------------------------------------------------------------------------------------------------------------------------------------------------------------------------------------------------------------------------------------------------------------------------------------------------------------------------------------------------------------------------------------------------------------------------------------------------------------------------------------------------------------------------------------------------------------------------------------------------------------|
|                                 | The state of the s |            | The state of the s | The Roll of the Park of the Pa |
| Capacity: V                     | 36 (18x2)                                                                                                                                                                                                                                                                                                                                                                                                                                                                                                                                                                                                                                                                                                                                                                                                                                                                                                                                                                                                                                                                                                                                                                                                                                                                                                                                                                                                                                                                                                                                                                                                                                                                                                                                                                                                                                                                                                                                                                                                                                                                                                                      | 36 (18x2)  | 18V                                                                                                                                                                                                                                                                                                                                                                                                                                                                                                                                                                                                                                                                                                                                                                                                                                                                                                                                                                                                                                                                                                                                                                                                                                                                                                                                                                                                                                                                                                                                                                                                                                                                                                                                                                                                                                                                                                                                                                                                                                                                                                                            | 18V                                                                                                                                                                                                                                                                                                                                                                                                                                                                                                                                                                                                                                                                                                                                                                                                                                                                                                                                                                                                                                                                                                                                                                                                                                                                                                                                                                                                                                                                                                                                                                                                                                                                                                                                                                                                                                                                                                                                                                                                                                                                                                                            |
| No Load Speed: rpm              | 21,500                                                                                                                                                                                                                                                                                                                                                                                                                                                                                                                                                                                                                                                                                                                                                                                                                                                                                                                                                                                                                                                                                                                                                                                                                                                                                                                                                                                                                                                                                                                                                                                                                                                                                                                                                                                                                                                                                                                                                                                                                                                                                                                         | 17,000     | 18,000                                                                                                                                                                                                                                                                                                                                                                                                                                                                                                                                                                                                                                                                                                                                                                                                                                                                                                                                                                                                                                                                                                                                                                                                                                                                                                                                                                                                                                                                                                                                                                                                                                                                                                                                                                                                                                                                                                                                                                                                                                                                                                                         | 18,000                                                                                                                                                                                                                                                                                                                                                                                                                                                                                                                                                                                                                                                                                                                                                                                                                                                                                                                                                                                                                                                                                                                                                                                                                                                                                                                                                                                                                                                                                                                                                                                                                                                                                                                                                                                                                                                                                                                                                                                                                                                                                                                         |
| Max. air volume: m³/min         | 13.4                                                                                                                                                                                                                                                                                                                                                                                                                                                                                                                                                                                                                                                                                                                                                                                                                                                                                                                                                                                                                                                                                                                                                                                                                                                                                                                                                                                                                                                                                                                                                                                                                                                                                                                                                                                                                                                                                                                                                                                                                                                                                                                           | 4.4        | 0.043                                                                                                                                                                                                                                                                                                                                                                                                                                                                                                                                                                                                                                                                                                                                                                                                                                                                                                                                                                                                                                                                                                                                                                                                                                                                                                                                                                                                                                                                                                                                                                                                                                                                                                                                                                                                                                                                                                                                                                                                                                                                                                                          | 2.6                                                                                                                                                                                                                                                                                                                                                                                                                                                                                                                                                                                                                                                                                                                                                                                                                                                                                                                                                                                                                                                                                                                                                                                                                                                                                                                                                                                                                                                                                                                                                                                                                                                                                                                                                                                                                                                                                                                                                                                                                                                                                                                            |
| Max. air velocity: m/sec (km/h) | 54 (194.4)                                                                                                                                                                                                                                                                                                                                                                                                                                                                                                                                                                                                                                                                                                                                                                                                                                                                                                                                                                                                                                                                                                                                                                                                                                                                                                                                                                                                                                                                                                                                                                                                                                                                                                                                                                                                                                                                                                                                                                                                                                                                                                                     | 93 (334.8) | 52 (187)                                                                                                                                                                                                                                                                                                                                                                                                                                                                                                                                                                                                                                                                                                                                                                                                                                                                                                                                                                                                                                                                                                                                                                                                                                                                                                                                                                                                                                                                                                                                                                                                                                                                                                                                                                                                                                                                                                                                                                                                                                                                                                                       | 52 (187)                                                                                                                                                                                                                                                                                                                                                                                                                                                                                                                                                                                                                                                                                                                                                                                                                                                                                                                                                                                                                                                                                                                                                                                                                                                                                                                                                                                                                                                                                                                                                                                                                                                                                                                                                                                                                                                                                                                                                                                                                                                                                                                       |
| Vibration: m/sec²               | 0.3                                                                                                                                                                                                                                                                                                                                                                                                                                                                                                                                                                                                                                                                                                                                                                                                                                                                                                                                                                                                                                                                                                                                                                                                                                                                                                                                                                                                                                                                                                                                                                                                                                                                                                                                                                                                                                                                                                                                                                                                                                                                                                                            | 1.2        | 2.5                                                                                                                                                                                                                                                                                                                                                                                                                                                                                                                                                                                                                                                                                                                                                                                                                                                                                                                                                                                                                                                                                                                                                                                                                                                                                                                                                                                                                                                                                                                                                                                                                                                                                                                                                                                                                                                                                                                                                                                                                                                                                                                            | 2.5                                                                                                                                                                                                                                                                                                                                                                                                                                                                                                                                                                                                                                                                                                                                                                                                                                                                                                                                                                                                                                                                                                                                                                                                                                                                                                                                                                                                                                                                                                                                                                                                                                                                                                                                                                                                                                                                                                                                                                                                                                                                                                                            |
| Noise: dB                       | 79.1                                                                                                                                                                                                                                                                                                                                                                                                                                                                                                                                                                                                                                                                                                                                                                                                                                                                                                                                                                                                                                                                                                                                                                                                                                                                                                                                                                                                                                                                                                                                                                                                                                                                                                                                                                                                                                                                                                                                                                                                                                                                                                                           | 96         | 95                                                                                                                                                                                                                                                                                                                                                                                                                                                                                                                                                                                                                                                                                                                                                                                                                                                                                                                                                                                                                                                                                                                                                                                                                                                                                                                                                                                                                                                                                                                                                                                                                                                                                                                                                                                                                                                                                                                                                                                                                                                                                                                             | 95                                                                                                                                                                                                                                                                                                                                                                                                                                                                                                                                                                                                                                                                                                                                                                                                                                                                                                                                                                                                                                                                                                                                                                                                                                                                                                                                                                                                                                                                                                                                                                                                                                                                                                                                                                                                                                                                                                                                                                                                                                                                                                                             |
| Skin Weight                     | 2.8kg                                                                                                                                                                                                                                                                                                                                                                                                                                                                                                                                                                                                                                                                                                                                                                                                                                                                                                                                                                                                                                                                                                                                                                                                                                                                                                                                                                                                                                                                                                                                                                                                                                                                                                                                                                                                                                                                                                                                                                                                                                                                                                                          | 1.9kg      | 1.1kg                                                                                                                                                                                                                                                                                                                                                                                                                                                                                                                                                                                                                                                                                                                                                                                                                                                                                                                                                                                                                                                                                                                                                                                                                                                                                                                                                                                                                                                                                                                                                                                                                                                                                                                                                                                                                                                                                                                                                                                                                                                                                                                          | 1.2kg                                                                                                                                                                                                                                                                                                                                                                                                                                                                                                                                                                                                                                                                                                                                                                                                                                                                                                                                                                                                                                                                                                                                                                                                                                                                                                                                                                                                                                                                                                                                                                                                                                                                                                                                                                                                                                                                                                                                                                                                                                                                                                                          |
| Weight with<br>(6.0Ah battery)  | 4.0kg                                                                                                                                                                                                                                                                                                                                                                                                                                                                                                                                                                                                                                                                                                                                                                                                                                                                                                                                                                                                                                                                                                                                                                                                                                                                                                                                                                                                                                                                                                                                                                                                                                                                                                                                                                                                                                                                                                                                                                                                                                                                                                                          | 3.1kg      | 1.7kg                                                                                                                                                                                                                                                                                                                                                                                                                                                                                                                                                                                                                                                                                                                                                                                                                                                                                                                                                                                                                                                                                                                                                                                                                                                                                                                                                                                                                                                                                                                                                                                                                                                                                                                                                                                                                                                                                                                                                                                                                                                                                                                          | 1.8kg                                                                                                                                                                                                                                                                                                                                                                                                                                                                                                                                                                                                                                                                                                                                                                                                                                                                                                                                                                                                                                                                                                                                                                                                                                                                                                                                                                                                                                                                                                                                                                                                                                                                                                                                                                                                                                                                                                                                                                                                                                                                                                                          |