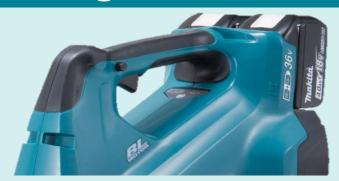

- **Variable Speed Control** 6-stage air volume / velocity selection by dial with variable control by trigger in each range
- Lock on button operable from either side, locks the trigger on so the trigger does not need to be held
- 3 stage telescopic nozzle with an adjustment range of 100mm
- Lightweight design weighing only 4.0kg the blower can comfortably be used for extended periods of time
- Optimum grip to frame angle provides optimum nozzle to ground angle for efficient sweeping operation
- Dual battery fuel gauge indicates the power remaining in each battery
- 18Vx2 Brushless Motor 36V of power and runtime without leaving the 18V LXT platform
- XPT provides increased resistance to moisture and dripping water for use in harsh outdoor environments

#### **Power**

36V (18Vx2) Technology providing power equivalent to petrol