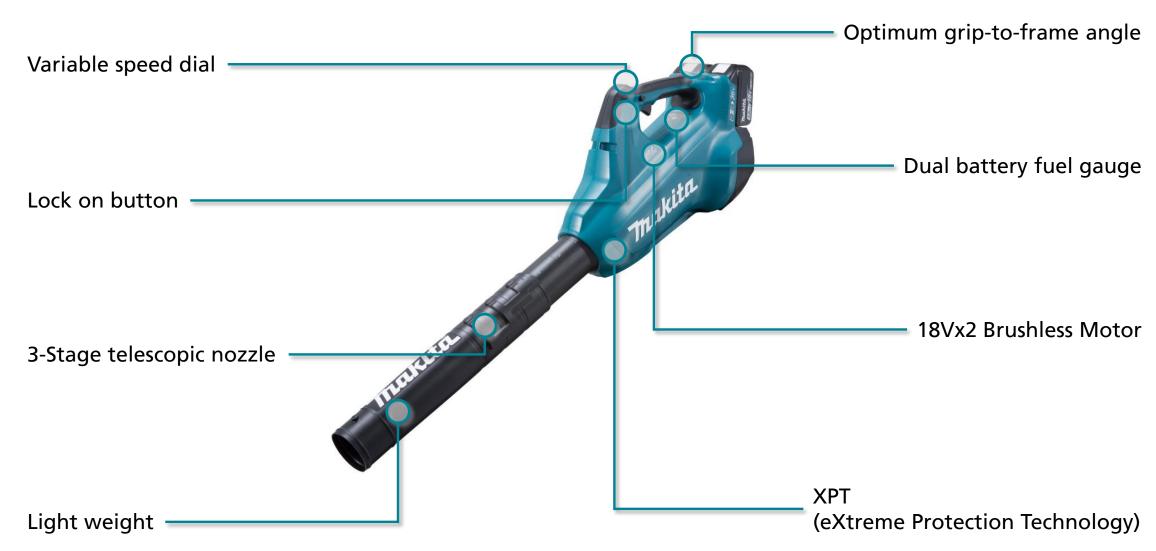

- **Variable Speed Control** 6-stage air volume / velocity selection by dial with variable control by trigger in each range
- Lock on button operable from either side, locks the trigger on so the trigger does not need to be held
- 3 stage telescopic nozzle with an adjustment range of 100mm
- Lightweight design weighing only 4.0kg the blower can comfortably be used for extended periods of time
- Optimum grip to frame angle provides optimum nozzle to ground angle for efficient sweeping operation
- Dual battery fuel gauge indicates the power remaining in each battery
- 18Vx2 Brushless Motor 36V of power and runtime without leaving the 18V LXT platform
- XPT provides increased resistance to moisture and dripping water for use in harsh outdoor environments

### **Ergonomics**

Optimum grip to frame angle for comfortable operation

### **Convenience**

Brushless motor providing longer runtimes

#### **Power**

36V (18Vx2) Technology providing power equivalent to petrol

### **Performance**

Max. air volume: 13.4 m³/min Max. air speed: 194.4 km/h