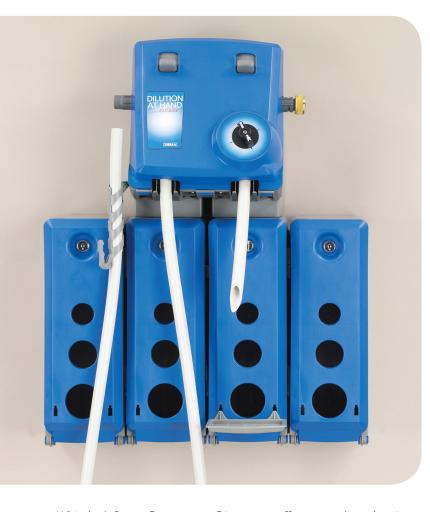

Whiteley's Super Concentrate Dispensers offer a complete cleaning system for healthcare, commercial and institutional facilities. Whiteley's Super Concentrate Dispensers ensure accurate dilution across a wide range of water pressures – this allows for optimal cleaning performance. The dispensing units allow for easy monitoring of 2.5L Super Concentrate bottles without opening the cabinet and includes select valve technology for dispensing multiple products.

## **Super Concentrates**

Complete cleaning system for healthcare, commercial & institutional facilities