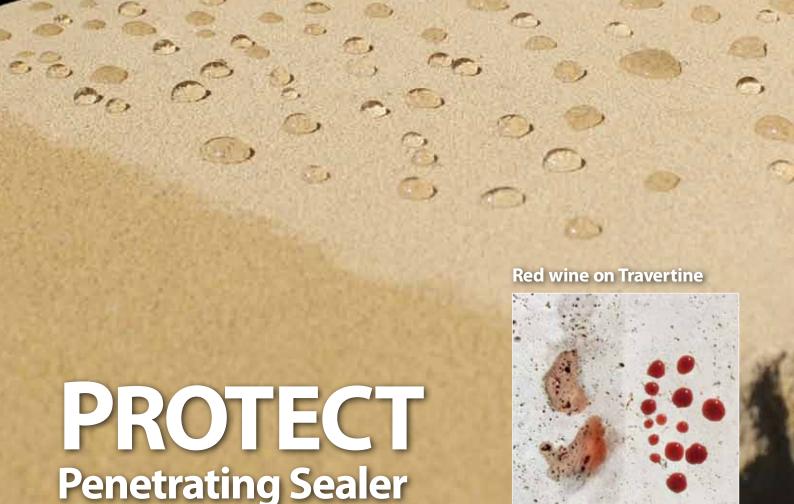

Protect Penetrating Sealer maintains the natural appearance of the sealed surface. Protect Penetrating Sealer is UV resistant and suitable for both indoor and outdoor applications.

It is easy to apply to surfaces

due to the cleaning process being fast and easy!

**Protect Penetrating Sealer** is suitable for use on most porous surfaces including concrete, sandstone, granite,

marble, slate, brick and tiles. Protect Penetrating Sealer

helps protect surfaces against staining and is labour saving

Scan the QR code to watch 'An introduction to Protect' or visit www.whiteley.com.au/educational\_videos

and requires minimal labour.

Sealed with Protect