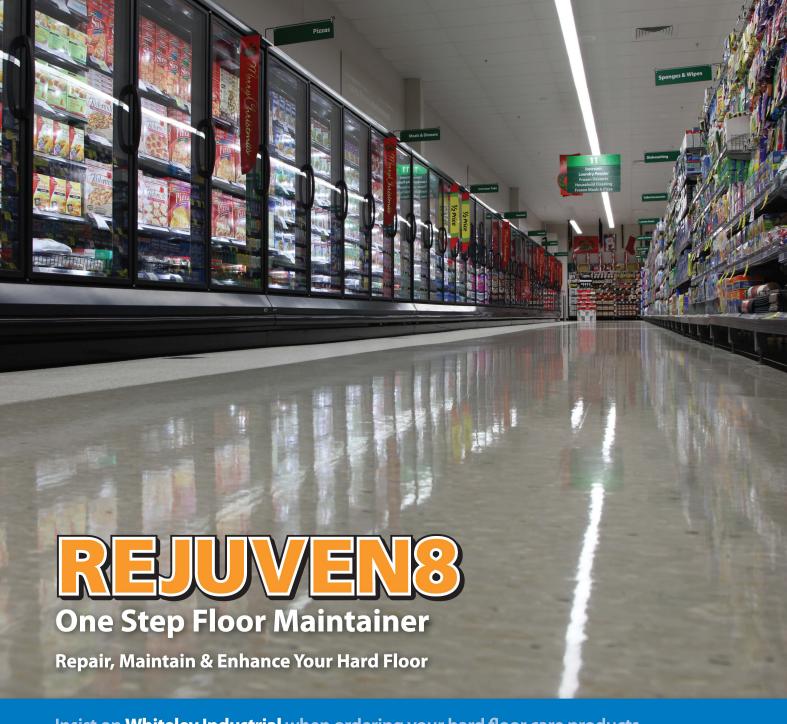

## **Benefits:**

- > Increases the durability of floor finishes
- > Enhances gloss levels
- > Effectively repairs scratches
- > Easy application

**Rejuven8** is a neutral multi-purpose cleaner & maintainer designed to enhance the appearance of worn floor finishes. **Rejuven8** is the next generation in hard floor maintenance. **Rejuven8** increases the durability of floor finishes and enhances gloss levels. **Rejuven8** effectively repairs scratches and reduces the appearance of scuffing - black heel marks, grounded in dirt and surface scratches.