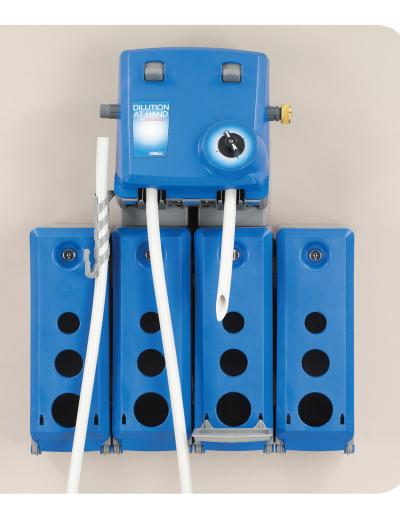

Whiteley's Super Concentrate Dispensers offer a complete cleaning system for healthcare, commercial and institutional facilities. Whiteley's Super Concentrate Dispensers ensure accurate dilution across a wide range of water pressures – this allows for optimal cleaning performance. The dispensing units allow for easy monitoring of 2.5L Super Concentrate bottles without opening the cabinet and includes select valve technology for dispensing multiple products.

## **Super Concentrates**

Complete cleaning system for healthcare, commercial & institutional facilities