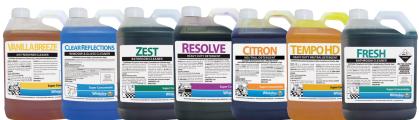

#### NILLA BREEZE

VANILLA BREEZE Air Freshener is used

Bottle Application: For long-lasting deodorisation, apply behind toilets, under sinks, whind desks and furniture, into waste bins after cleaning

**NON - HAZARDOUS AT DILUTION** 

#### EAR REFLECTIONS

**CLEAR REFLECTIONS Window and** Glass Cleaner is streak-free and rapidly penetrates and dislodges dirt. Suitable for cleaning windows, mirrors, computer monitors, TV screens, whiteboards, plastic and enamel.\*

#### ZEST

ZEST Total Bathroom Cleaner rapidly cleans, sanitises and deodorises soils on contact. Suitable for cleaning toilets, urinals, wash basins, showers, ceramic tiles, bathroom floors and walls.\*

#### FRESH

FRESH Total Bathroom Cleaner has a deeply penetrating cleaning action to remove soils and to neutralise mal odours at the source. Suitable for cleaning toilets, urinals, wash basins, showers, ceramic tiles, bathroom floors and walls.\*

#### RESOLVE

**RESOLVE Heavy Duty Detergent** is a general purpose cleaner that rapidly emulsifies, suspends and removes oils, grease and soils. Suitable for cleaning all surfaces, including floors, walls, desks, benchtops and doors.\*

#### ITRON

CITRON Neutral Detergent is a multiwalls, desks, bench tops and doors.\*

Bottle Application: Apply directly onto the surface and wipe off soils and excess product using a clean cloth. For stubborn soils, apply directly onto the area, wait for the product to penetrate the soil, then wipe off using a cloth. Bucket Application: Nways use a clean mop when cleaning floors. Once the water becomes dirty, replace with a fresh solution. NON - HAZARDOUS AT DILUTION

#### **TEMPO HD**

Tempo HD Neutral Detergent is a multiindustrial environments. TEMPO HD mineral and synthetic oils.\*

Bottle Application: Apply directly onto the surface and wipe off soils and excess product using a clean cloth. For stubborn soils, apply directly onto the area, wait for the product to penetrate the soil, then wipe off using a cloth. Bucket Application: Always use a clean mop when cleaning floors. Once the water becomes dirty, replace with a fresh solution